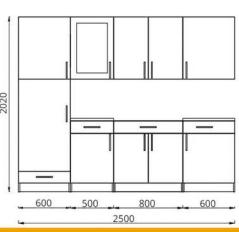

## **КУХНИ/КУХНІ/КІТСНЕN SETS**

Набор для кухни «1800» Гарнітур для кухні «1800» A set of kitchen «1800» Набор для кухни «2000» Гарнітур для кухні «2000» A set of kitchen «2000»

Набор для кухни «2500» Гарнітур для кухні «2500» A set of kitchen «2500»