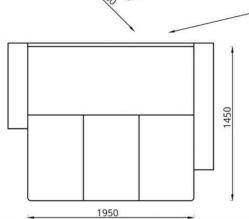

L1900xB930xH840

Спальное место/спальнае месца/sleeps:

L2000xB1620

Наполнитель/напаўняльнік/filler:

эластичный пенополиуретан/ эластычны пенаполіурэтан/ flexible polyurethane foam

Трансформация/трансфармацыя/transformation: оригинальной конструкции/