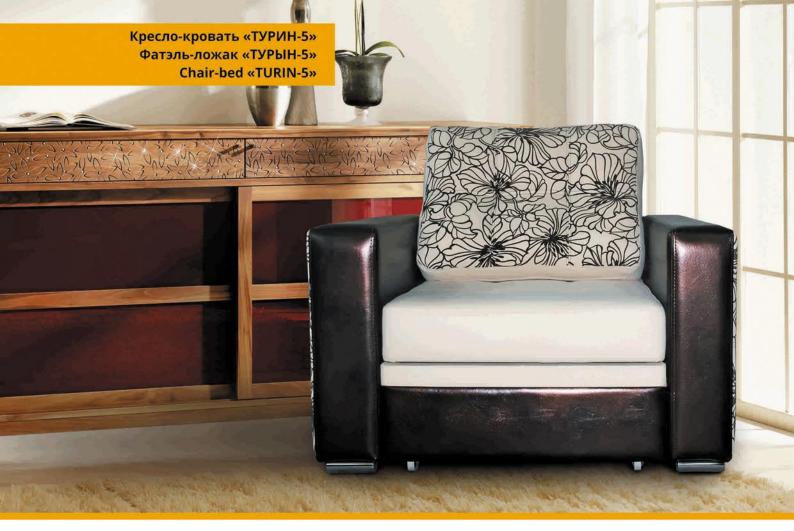

KOЖA/ CKYPA/ LEATHER

TEKCTUЛЬ/ TЭКСТЫЛЬ/ TEXTILES

Кресло-кровать/Фатэль-ложак/Chair-bed L1120xB950xH970

Спальное место/спальнае месца/sleeps: L1900xB690

### Наполнитель/напаўняльнік/filler:

пружинный блок/спружынны блок/spring unit

Трансформация/трансфармацыя/transformation: «Конрад» (MT-6)/«Конрад» (MT-6)/«Conrad» (MT-6) **Обивка/абіўка/upholstery:** 

ткань, натуральная или искусственная кожа/ тканіна, натуральная або штучная скура/ fabric, leather or artificial leather

### Дополнительные особенности/ дадатковыя асаблівасці/ additional features:

подушки крепятся на молнии и липучке/ падушкі мацуюцца на маланкі і ліпучкі/ cushions are attached with zippers and velcro

ИСКУССТВЕННАЯ КОЖА/ ШТУЧНАЯ СКУРА/ ARTIFICIAL LEATHER