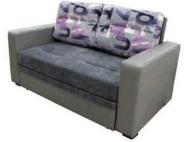

ПРУЖИННЫЙ БЛОК/ СПРУЖЫННЫ БЛОК/ SPRING UNIT

ИСКУССТВЕННАЯ КОЖАУ ШТУЧНАЯ СКУРА/ ARTIFICIAL LEATHER

ТЕКСТИЛЬ/ ТЭКСТЫЛЬ/ **TEXTILES** 

Диван двухместный/

Канапа двумесная/ Two-seat sofa

Диван трёхместный/ Канапа трохмесная/ Three-seat sofa:

ДЕКОР ИЗ ДРЕВЕСИНЫ/ ДЭКОР З ДРАЎНІНЫ/ DECOR WOOD

Кресло/

Фатэль/

**Диван-кровать/Канапа-ложак/Sofa Bed:** L1830xB980xH1020

Спальное место/спальнае месца/sleeps: L1900xB1480

Наполнитель/напаўняльнік/filler: