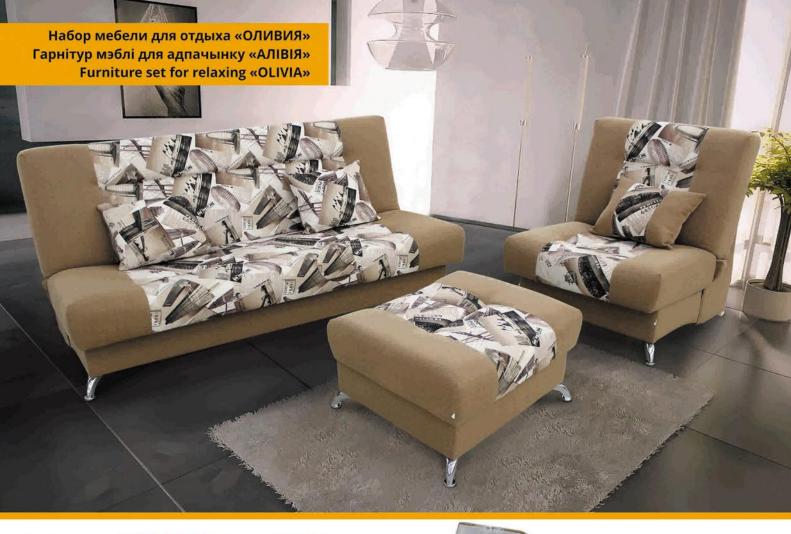

ble covers of pillows







ПРУЖИННЫЙ БЛОК/ СПРУЖЫННЫ БЛОК/ SPRING UNIT



ИСКУССТВЕННАЯ КОЖА/ ШТУЧНАЯ СКУРА/ ARTIFICIAL LEATHER



TEKCTИЛЬ/ TЭКСТЫЛЬ/ TEXTILES









### Кресло-кровать/Фатэль-ложак/Chair-bed:

L1030xB895xH890

Спальное место/спальнае месца/sleeps:

L1860xB690

### Наполнитель/напаўняльнік/filler:

# пружинный блок/спружынны блок/spring unit Трансформация/трансфармацыя/transformation:

выкатной «дельфин»/выкатны «дэльфін»/drawout «dolphin» **Обивка/абіўка/upholstery:** 

ткань или искусственная кожа/ тканіна або штучная скура/ fabric or artificial leather

### Дополнительные особенности/ дадатковыя асаблівасці/

additional features:

съёмный чехол подушки/

здымны чахол падушкі/ removable cover cushions









ИСКУССТВЕННАЯ КОЖА/ ШТУЧНАЯ СКУРА/ ARTIFICIAL LEATHER













Кресло раскладное/

Диван-кровать/Канапа-ложак/Sofa Bed: L2030xB960xH980

Спальное место/спальнае месца/sleeps: L2030xB1260

Кресло раскладное/ Фатэль раскладны/ Folding chair: L870xB960xH980

Банкетка/Банкетка/Bench:

L870xB720xH480

Спальное место (кресло+банкетка)/ Спальнае месца (крэсла+банкетка)/ Bed (chair+bench):

L1975xB870

Наполнитель/напаўняльнік/filler:

эластичный пенополиуретан/ эластычны пенаполіурэтан/ flexible polyurethane foam

Трансформация/трансфармацыя/transformation: «Книжка»/«Кніжка»/«Book»

Обивка/абіўка/upholstery:

ткань или искусственная кожа/ тканіна або штучная скура/ fabric or artificial leather

Дополнительные особенности/дадатковыя асаблівасці/additional features: ящики для белья в диване-кровате, банкетке и кресле, съёмные чехлы подушек, разложенн