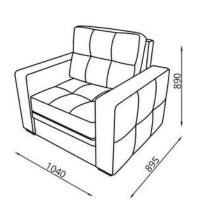

### Кресло-кровать/Фатэль-ложак/Chair-bed:

L1040xB895xH890

Спальное место/спальнае месца/sleeps:

L1860xB690

### Наполнитель/напаўняльнік/filler:

пружинный блок/спружынны блок/spring unit

Трансформация/трансфармацыя/transformation:

выкатной «дельфин»/выкатны «дэльфін»/drawout «dolphin»

### Обивка/абіўка/upholstery:

ткань или искусственная кожа/ тканіна або штучная скура/

fabric or artificial leather

### Дополнительные особенности/ дадатковыя асаблівасці/

### additional features:

съёмный чехол подушки, прошитое основание и боковины, хромированные ножки/ здымны чахол падушки, прашытыя падстава і бакавіны, храмаваныя ножкі/ removable cover cushion

stitched base and sidewall, chrome plated legs

ПРУЖИННЫЙ БЛОК/ СПРУЖЫННЫ БЛОК/ SPRING UNIT

ИСКУССТВЕННАЯ КОЖА/ ШТУЧНАЯ СКУРА/ ARTIFICIAL LEATHER

TEKCTИЛЬ/ TЭKCTЫЛЬ/ TEXTILES