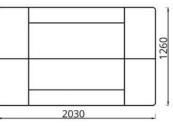

Диван-кровать/Канапа-ложак/Sofa Bed: L2030xB960xH980

Спальное место/спальнае месца/sleeps: L2030xB1260

Кресло раскладное/ Фатэль раскладны/ Folding chair: L870xB960xH980

Банкетка/Банкетка/Bench:

L870xB720xH480

Спальное место (кресло+банкетка)/ Спальнае месца (крэсла+банкетка)/ Bed (chair+bench):

L1975xB870

Наполнитель/напаўняльнік/filler:

эластичный пенополиуретан/ эластычны пенаполіурэтан/ flexible polyurethane foam

Трансформация/трансфармацыя/transformation: «Книжка»/«Кніжка»/«Book»

Обивка/абіўка/upholstery:

ткань или искусственная кожа/ тканіна або штучная скура/ fabric or artificial leather

Дополнительные особенности/дадатковыя асаблівасці/additional features: ящики для белья в диване-кровате, банкетке и кресле, съёмные чехлы подушек, разложенное кресло+банкетка=спальное место, хромированные ножки/ скрыня для бялізны ў канапе-ложку, банкетцы і фатэлі, здымныя чахлы падушак, раскладзены фатэль+банкетка=спальнае месца, храмаваныя ножкі/