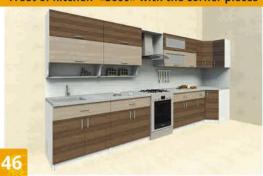

300

Набор для кухни «2600» Гарнітур для кухні «2600» A set of kitchen «2600»

Набор для кухни «2800» Гарнітур для кухні «2800» A set of kitchen «2800»

2600

Набор для кухни «3600» с угловым элементом Гарнітур для кухні «3600» з кутнім элементам A set of kitchen «3600» with the corner pieces