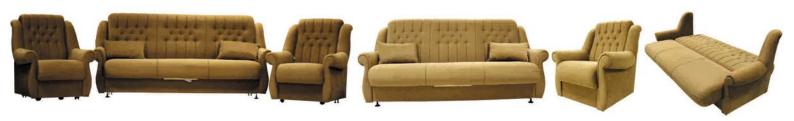

олиуретан/ эластычны пенаполіурэтан/ flexible polyurethane foam

Трансформация/трансфармацыя/transformation: «Книжка»/«Кніжка»/«Book»

Обивка/абіўка/upholstery:

ткань или искусственная кожа/ тканіна або штучная скура/ fabric or artificial leather

Дополнительные особенности/дадатковыя асаблівасці/additional features: ящики для белья в диване-кровате, банкетке и кресле, съёмные чехлы подушек, разложенное кресло+банкетка=спальное место, хромированные ножки/ скрыня для бялізны ў канапе-ложку, банкетцы і фатэлі, здымныя чахлы падушак, раскладзены фатэль+банкетка=спальнае месца, храмаваныя ножкі/

2030 960

Диван-кровать/Канапа-ложак/Sofa Bed











ЭЛАСТИЧНЫЙ ПЕНОПОЛИУРЕТАН/ ЭЛАСТЫЧНЫ ПЕНАПОЛІУРЭТАН/ FLEXIBLE POLYURETHANE FOAM



ИСКУССТВЕННАЯ КОЖА/ ШТУЧНАЯ СКУРА/ ARTIFICIAL LEATHER







Диван-кровать/Канапа-ложак/Sofa Bed:

L2180xB930xH1025

Спальное место/спальнае месца/sleeps:

L1870xB1350

Кресло/Фатэль/Armchair:

L950xB930xH975

Наполнитель/напаўняльнік/filler:

пружинный блок/спружынны блок/spring unit Трансформация/трансфармацыя/transformation:

«Книжка»/«Кніжка»/«Воок»

**Обивка/абіўка/upholstery:** ткань/тканіна/fabric

Дополнительные особенности/ дадатковыя асаблівасці/

additional features:

ящик для белья в диване-кровати/ скрыню для бялізны ў канапе-ложку/ box for linen in the sofa bed



















Диван-кровать/Канапа-ложак/Sofa Bed:

L2020xB930xH860

Спальное место/спальнае месца/sleeps:

L1870xB1200

Кресло/Фатэль/Armchair:

L700xB845xH900

Наполнитель/напаўняльнік/filler:

пружинный блок/спружынны блок/spring unit

Трансформация/трансфармацыя/trans