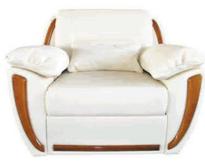

### Диван трёхместный/Канапа трохмесная/Three-seat sofa: L1760xB750xH1130

Диван двухместный/Канапа двумесная/Two-seat sofa:

L1220xB750xH1130

Кресло/Фатэль/Armchair:

L660xB750xH1130