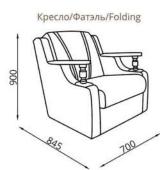

Диван-кровать/Канапа-ложак/Sofa Bed:

L2020xB930xH860

Спальное место/спальнае месца/sleeps:

L1870xB1200

Кресло/Фатэль/Armchair:

L700xB845xH900

Наполнитель/напаўняльнік/filler:

пружинный блок/спружынны блок/spring unit