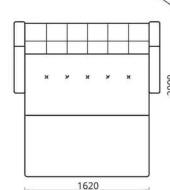

### Диван трёхместный/Канапа трохмесная/Three-seat sofa: L1760xB750xH1130

Диван двухместный/Канапа двумесная/Two-seat sofa:

L1220xB750xH1130

Кресло/Фатэль/Armchair:

L660xB750xH1130