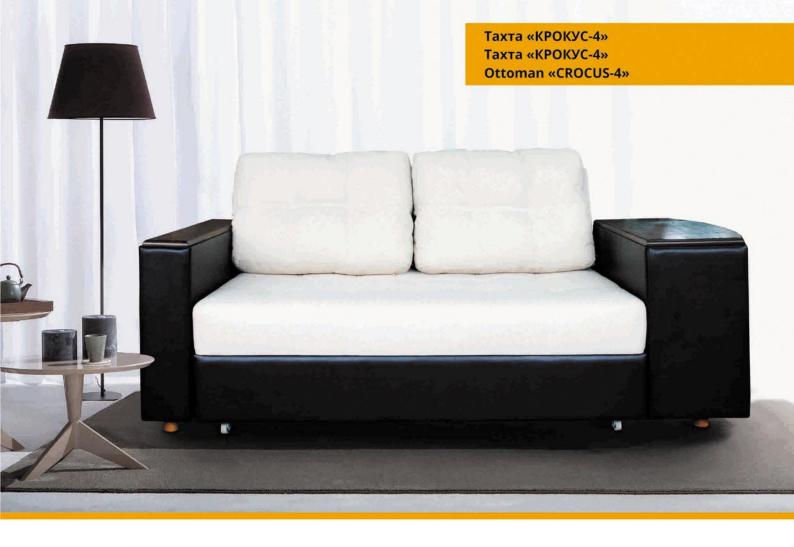

### Тахта/Tахта/Ottoman:

L2400xB1480xH920

Спальное место/спальнае месца/sleeps:

L1950xB1450

Банкетка/Банкетка/Bench:

L620xB620xH450

Наполнитель/напаўняльнік/filler:

пружинный блок/спружынны блок/spring unit

Трансформация/трансфармацыя/transformation:

«Еврокнижка»/«Еўракніжка»/«Euro book»

Обивка/абіўка/upholstery:

ткань или искусственная кожа/ тканіна або штучная скура/ fabric or artificial leather

Дополнительные особенности/ дадатковыя асаблівасці/

additional features:

полки в боковинах, ящик для белья в тахте и в банкетке, съёмные чехлы подушек/паліцы ў бакавінах, скрыня для бялізны ў тахце і ў банкетцы, здымныя чахлы падушак/shelves in the sidewalls, a box for linen in ottoman and bench, removable covers cushions

### Исполнение/выкананне/performance:

право- и левостороннее/ права- і левабаковае/ right- and left-hand

ПРУЖИННЫЙ БЛОК/ СПРУЖЫННЫ БЛОК/ SPRING UNIT

ТЕКСТИЛЬ/ ТЭКСТЫЛЬ/ **TEXTILES** 

L1530xB895xH890

Спальное место/спальнае месца/sleeps: