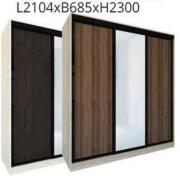

## МЕБЕЛЬ КОРПУСНАЯ/КОРПУСНАЯ МЭБЛЯ/FURNITURE CASE

Шкаф для одежды «Наталья» (3-х дверный) Шафа для адзення «Наталля» (3-х дзверная) Wardrobe «Natalia» (3-door) L2104xB685xH2300

Шкаф для одежды «Дарья» (3-х дверный) Шафа для адзення «Дар'я» (3-х дзверная) Wardrobe «Daria» (3-door) L2104xB685xH2300