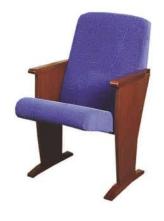

## Кресла для зрительных залов Фатэлі для глядзельных залаў Chairs for auditoria

Кресло для зрительных залов с узким гнутоклеяным подлокотником/ Фатэль для глядзельных залаў з вузкім гнутаклеяным падлакотнікам/ Armchair for auditoriums with narrow bent glued armrest

# **Кресло/Фатэль/Armchair:** L590xB700xH900

Обивка/абіўка/upholstery:

ткань, натуральная или искусственная кожа/ тканіна, натуральная або штучная скура/ fabric, leather or artificial leather

Дополнительные особенности/ дадатковыя асаблівасці/ additional features:

подлокотник из шпона дуба/ падлакотнік з шпону дуба/ armrest in oak veneer

Кресло для зрительных залов с широким гнутоклеяным подлокотником/ Фатэль для глядзельных залаў з шырокім гнутаклеяным падлакотнікам/ Armchair for auditoriums wide Bent glued armrest