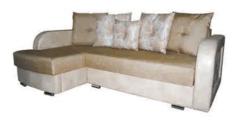

### **Диван-кровать/Канапа-ложак/Sofa Bed:** L2730xB1970xH970

Спальное место/спальнае месца/sleeps: L1900xB1480

### Наполнитель/напаўняльнік/filler:

пружинный блок/спружынны блок/spring unit

### Трансформация/трансфармацыя/transformation: «Конрад» (МТ-6)/«Конрад» (МТ-6)/«Сопгад» (МТ-6)

Обивка/абіўка/upholstery:

ткань, натуральная или искусственная кожа/ тканіна, натуральная або штучная скура/ fabric, leather or artificial leather

### Дополнительные особенности/ дадатковыя асаблівасці/ additional features:

подушки крепятся на молнии и липучке, ящик для белья в приставном элементе/ падушкі мацуюцца на маланкі і ліпучкі, скрыня для бялізны ў прыстаўным элеменце/ cushions are attached with zippers and velcro box for linen in additional unit

### Исполнение/выкананне/performance:

право- и левостороннее/ права- і левабаковае/ right- and left-hand

ПРУЖИННЫЙ БЛОК/ СПРУЖЫННЫ БЛОК/ SPRING UNIT

KOЖA/ CKYPA/ LEATHER

ИСКУССТВЕННАЯ КОЖАУ ШТУЧНАЯ СКУРАУ ARTIFICIAL LEATHER

1900

TEKCTU/Ib/ TЭKCTЫ/Ib/ TEXTILES

2730

1480

**Диван-кровать/Канапа-ложак/Sofa Bed:** L1950xB950xH970

**Спальное место/спальнае месца/sleeps:** L1900xB1480

Наполнитель/напаўняльнік/filler:

пружинный блок/спружынны блок/spring unit