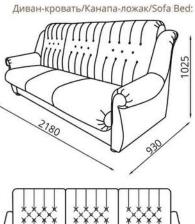

L2180xB930xH1025

Спальное место/спальнае месца/sleeps:

L1870xB1350

Кресло/Фатэль/Armchair:

L950xB930xH975

Наполнитель/напаўняльнік/filler:

пружинный блок/спружынны блок/spring unit Трансформация/трансфармацыя/transformation:

«Книжка»/«Кніжка»/«Воок»

**Обивка/абіўка/upholstery:** ткань/тканіна/fabric

Дополнительные особенности/ дадатковыя асаблівасці/

additional features:

ящик для белья в диване-кровати/ скрыню для бялізны ў канапе-ложку/ box for linen in the sofa bed