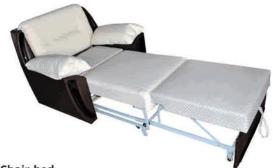

ДЕКОР ИЗ ДРЕВЕСИНЫ/ ДЭКОР З ДРАЎНІНЫ/ DECOR WOOD

Кресло/

Фатэль/

**Диван-кровать/Канапа-ложак/Sofa Bed:** L1830xB980xH1020

Спальное место/спальнае месца/sleeps: L1900xB1480

Наполнитель/напаўняльнік/filler: