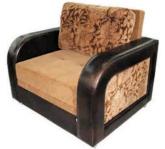

УЖИННЫЙ БЛОК/ СПРУЖЫННЫ БЛОК/ SPRING UNIT



ИСКУССТВЕННАЯ КОЖА/ ШТУЧНАЯ СКУРА/ ARTIFICIAL LEATHER











### Диван-кровать/Канапа-ложак/Sofa Bed:

L1510xB895xH890

Спальное место/спальнае месца/sleeps:

L1860xB1190

Наполнитель/напаўняльнік/filler:

пружинный блок/спружынны блок/spring unit Трансформация/трансфармацыя/transformation:

выкатной «дельфин»/выкатны «дэльфін»/drawout «dolphin»

Обивка/абіўка/upholstery:

ткань или искусственная кожа/ тканіна або штучная скура/ fabric or artificial leather

Дополнительные особенности/

дадатковыя асаблівасці/

additional features:

хромированные ножки/ храмаваныя ножкі/ chrome plated legs







ПРУЖИННЫЙ БЛОК/ СПРУЖЫННЫ БЛОК/ SPRING UNIT



ИСКУССТВЕННАЯ КОЖА/ ШТУЧНАЯ СКУРА/ ARTIFICIAL LEATHER



1510

TEKCTИЛЬ/ TЭKCTЫЛЬ/ TEXTILES

895









# **Кресло-кровать/Фатэль-ложак/Chair-bed:** L1000xB895xH890

Спальное место/спальнае месца/sleeps:

L1860xB690

### Наполнитель/напаўняльнік/filler:

пружинный блок/спружынны блок/spring unit Трансформация/трансфармацыя/transformation:

выкатной «дельфин»/выкатны «дэльфін»/drawout «dolphin»

Обивка/абіўка/upholstery: ткань или искусственная кожа/

тканіна або штучная скура/ fabric or artificial leather Дополнительные особенности/

дадатковыя асаблівасці/

additional features:

подушка со съёмным чехлом, хромированные ножки/ падушка са здымным чахлом, храмаваныя ножкі/ pillow with removable covers, chrome plated legs





ПРУЖИННЫЙ БЛОК/ СПРУЖЫННЫ БЛОК/ SPRING UNIT



ИСКУССТВЕННАЯ КОЖА/ ШТУЧНАЯ СКУРА/ ARTIFICIAL LEATHER



TEKCTИЛЬ/ TЭKCТЫЛЬ/ TEXTILES











2400

Банкетка/Банке