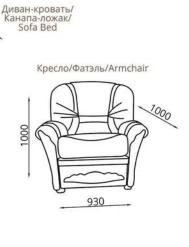

TEKCTИЛЬ/ TЭKCTЫЛЬ/ TEXTILES

Диван-кровать/Канапа-ложак/Sofa Bed:

L1980xB950xH1000

Спальное место/спальнае месца/sleeps:

L1860xB1330

Кресло/Фатэль/Armchair:

L1070xB950xH1000

### Наполнитель/напаўняльнік/filler:

эластичный пенополиуретан/ эластычны пенаполіурэтан/ flexible polyurethane foam

Трансформация/трансфармацыя/transformation: «Французская раскладушка»/ «Французская раскладанка»/

# «French clamshell» Обивка/абіўка/upholstery:

ткань или искусственная кожа/ тканіна або штучная скура/ fabric or artificial leather

ЭЛАСТИЧНЫЙ ПЕНОПОЛИУРЕТАН/ ЭЛАСТЫЧНЫ ПЕНАПОЛІУРЭТАН/ FLEXIBLE POLYURETHANE FOAM