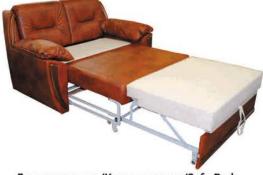

ДЕКОР ИЗ ДРЕВЕСИНЫ/ ДЭКОР З ДРАЎНІНЫ/ DECOR WOOD

Кресло/

Фатэль/

**Диван-кровать/Канапа-ложак/Sofa Bed:** L1830xB980xH1020

Спальное место/спальнае месца/sleeps: L1900xB1480

Наполнитель/напаўняльнік/filler:

пружинный блок/спружынны блок/spring unit Трансформация/трансфармацыя/transformation: «Конрад» (МТ-6)/«Конрад» (МТ-6)/«Conrad» (МТ-6)

Обивка/абіўка/upholstery:

ткань искусственная кожа/ тканіна або штучная скура/ fabric or artificial leather

Дополнительные особенности/ дадатковыя асаблівасці/ additional features:

прошитые мягкие элементы/ прашытыя мяккія элементы/ stitched soft elements

ПРУЖИННЫЙ БЛОК/ СПРУЖЫННЫ БЛОК/ SPRING UNIT

ИСКУССТВЕННАЯ КОЖА/ ШТУЧНАЯ СКУРА/ ARTIFICIAL LEATHER