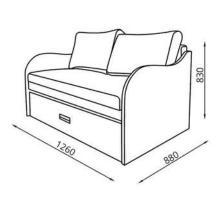

## Диваны офисные Канапы офісныя Office sofa

Диван одноместный/ Канапа аднамесная/ Single sofa: L630xB740xH745

Диван двухместный/ Канапа двумесная/ Two-seat sofa: L1260xB740xH745

Диван угловой/ Канапа кутняя/ Corner sofa: L740xB740xH745

Обивка/абіўка/upholstery: ткань или искусственная кожа/ тканіна або штучная скура/ fabricor artificial leather

Дополнительные особенности/ дадатковыя асаблівасці/ additional features:

хромированные ножки/ храмаваныя ножкі/ chrome plated legs

ИСКУССТВЕННАЯ КОЖА/ ШТУЧНАЯ СКУРА/ ARTIFICIAL LEATHER

ТЕКСТИЛЬ/ ТЭКСТЫЛЬ/ **TEXTILES** 