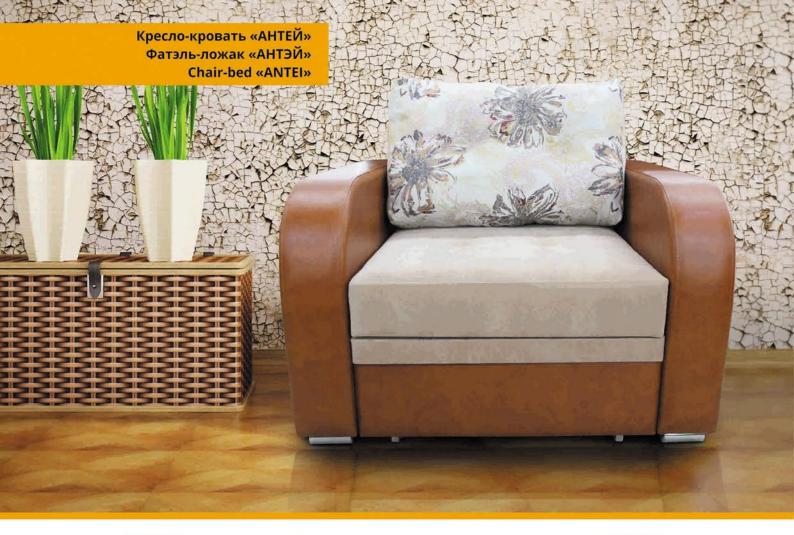

ПРУЖИННЫЙ БЛОК/ СПРУЖЫННЫ БЛОК/ SPRING UNIT



ИСКУССТВЕННАЯ КОЖА/ ШТУЧНАЯ СКУРА/ ARTIFICIAL LEATHER











### Диван-кровать/Канапа-ложак/Sofa Bed:

L1510xB895xH890

Спальное место/спальнае месца/sleeps:

L1860xB1190

Наполнитель/напаўняльнік/filler:

пружинный блок/спружынны блок/spring unit Трансформация/трансфармацыя/transformation:

выкатной «дельфин»/выкатны «дэльфін»/drawout «dolphin»

Обивка/абіўка/upholstery:

ткань или искусственная кожа/ тканіна або штучная скура/ fabric or artificial leather

Дополнительные особенности/

дадатковыя асаблівасці/

additional features:

хромированные ножки/ храмаваныя ножкі/ chrome plated legs







ПРУЖИННЫЙ БЛОК/ СПРУЖЫННЫ БЛОК/ SPRING UNIT



ИСКУССТВЕННАЯ КОЖА/ ШТУЧНАЯ СКУРА/ ARTIFICIAL LEATHER



1510

TEKCTИЛЬ/ TЭKCTЫЛЬ/ TEXTILES

895









# **Кресло-кровать/Фатэль-ложак/Chair-bed:** L1000xB895xH890

Спальное место/спальнае месца/sleeps:

L1860xB690

### Наполнитель/напаўняльнік/filler:

пружинный блок/спружынны блок/spring unit Трансформация/трансфармацыя/transformation:

выкатной «дельфин»/выкатны «дэльфін»/drawout «dolphin»

Обивка/абіўка/upholstery: ткань или искусственная кожа/

тканіна або штучная скура/ fabric or artificial leather Дополнительные особенности/

дадатковыя асаблівасці/

additional features:

подушка со съёмным чехлом, хромированные ножки/ падушка са здымным чахлом, храмаваныя ножкі/ pillow with removable covers, chrome plated legs





ПРУЖИННЫЙ БЛОК/ СПРУЖЫННЫ БЛОК/ SPRING UNIT



ИСКУССТВЕННАЯ КОЖА/ ШТУЧНАЯ СКУРА/ ARTIFICIAL LEATHER



TEKCTИЛЬ/ TЭKCТЫЛЬ/ TEXTILES











2400

Банкетка/Бан