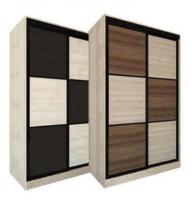

## МЕБЕЛЬ КОРПУСНАЯ/КОРПУСНАЯ МЭБЛЯ/FURNITURE CASE

Шкаф для одежды «Наталья» (3-х дверный) Шафа для адзення «Наталля» (3-х дзверная) Wardrobe «Natalia» (3-door) L2104xB685xH2300

Шкаф для одежды «Дарья» (3-х дверный) Шафа для адзення «Дар'я» (3-х дзверная) Wardrobe «Daria» (3-door) L2104xB685xH2300

Шкаф для одежды «Галина» (3-х дверный) Шафа для адзення «Галіна» (3-х дзверная) Wardrobe «Galina» (3-door)

Шкаф для одежды «Наталья-1» (2-х дверный) Шафа для адзення «Наталля-1» (2-х дзверная) Wardrobe «Natalia-1» (2-door)

Шкаф для одежды «Дарья-1» (2-х дверный) Шафа для адзення «Дар'я-1» (2-х дзверная) Wardrobe «Daria-1» (2-door) L1410xB685xH2300

Шкаф для одежды «Ольга» (2-х дверный) Шафа для адзення «Вольга» (2-х дзверная) Wardrobe «Olga» (2-door) L1410xB405xH2300