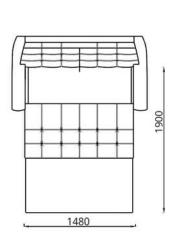

ДЕКОР ИЗ ДРЕВЕСИНЫ/ ДЭКОР З ДРАЎНІНЫ/ DECOR WOOD

Кресло/

Фатэль/

**Диван-кровать/Канапа-ложак/Sofa Bed:** L1830xB980xH1020

Спальное место/спальнае месца/sleeps: L1900xB1480

Наполнитель/напаўняльнік/filler: