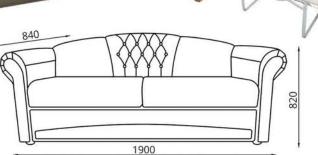

### Диван трёхместный/Канапа трохмесная/Three-seat sofa: L1760xB750xH1130

Диван двухместный/Канапа двумесная/Two-seat sofa:

L1220xB750xH1130

Кресло/Фатэль/Armchair:

L660xB750xH1130