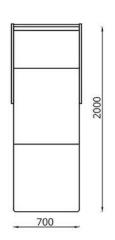

## МЕБЕЛЬ КОРПУСНАЯ/КОРПУСНАЯ МЭБЛЯ/FURNITURE CASE

Шкаф для одежды «Наталья» (3-х дверный) Шафа для адзення «Наталля» (3-х дзверная) Wardrobe «Natalia» (3-door) L2104xB685xH2300

Шкаф для одежды «Дарья» (3-х дверный) Шафа для адзення «Дар'я» (3-х дзверная) Wardrobe «Daria» (3-door) L2104xB685xH2300

Шкаф для одежды «Галина» (3-х дверный) Шафа для адзення «Галіна» (3-х дзверная) Wardrobe «Galina» (3-door)

Шкаф для одежды «Наталья-1» (2-х дверный) Шафа для адзення «Наталля-1» (2-х дзверная) Wardrobe «Natalia-1» (2-door)

Шкаф для одежды «Дарья-1» (2-х дверный) Шафа для адзення «Дар'я-1» (2-х дзверная) Wardrobe «Daria-1» (2-door) L1410xB685xH2300

Шкаф для одежды «Ольга» (2-х дверный) Шафа для адзення «Вольга» (2-х дзверная) Wardrobe «Olga» (2-door) L1410xB405xH2300

Шкаф для одежды «Лаура» Шафа для адзення «Лаўра» Wardrobe «Laura» L1494xB560xH2190