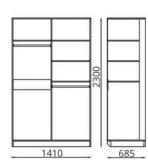

## МЕБЕЛЬ КОРПУСНАЯ/КОРПУСНАЯ МЭБЛЯ/FURNITURE CASE

Шкаф для одежды «Наталья» (3-х дверный) Шафа для адзення «Наталля» (3-х дзверная) Wardrobe «Natalia» (3-door) L2104xB685xH2300

Шкаф для одежды «Дарья» (3-х дверный) Шафа для адзення «Дар'я» (3-х дзверная) Wardrobe «Daria» (3-door) L2104xB685xH2300

Шкаф для одежды «Галина» (3-х дверный) Шафа для адзення «Галіна» (3-х дзверная) Wardrobe «Galina» (3-door)

Шкаф для одежды «Наталья-1» (2-х дверный) Шафа для адзення «Наталля-1» (2-х дзверная) Wardrobe «Natalia-1» (2-door)

Шкаф для одежды «Дарья-1» (2-х дверный) Шафа для адзення «Дар'я-1» (2-х дзверная) Wardrobe «Daria-1» (2-door) L1410xB685xH2300

Шкаф для одежды «Ольга» (2-х дверный) Шафа для адзення «Вольга» (2-х дзверная) Wardrobe «Olga» (2-door) L1410xB405xH2300