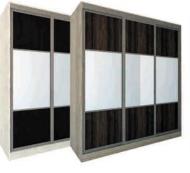

## МЕБЕЛЬ КОРПУСНАЯ/КОРПУСНАЯ МЭБЛЯ/FURNITURE CASE

Шкаф для одежды «Наталья» (3-х дверный) Шафа для адзення «Наталля» (3-х дзверная) Wardrobe «Natalia» (3-door) L2104xB685xH2300

Шкаф для одежды «Дарья» (3-х дверный) Шафа для адзення «Дар'я» (3-х дзверная) Wardrobe «Daria» (3-door) L2104xB685xH2300

Шкаф для одежды «Галина» (3-х дверный) Шафа для адзення «Галіна» (3-х дзверная) Wardrobe «Galina» (3-door)

Шкаф для одежды «Наталья-1» (2-х дверный) Шафа для адзення «Наталля-1» (2-х дзверная) Wardrobe «Natalia-1» (2-door)