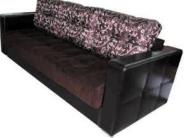

к/spring unit

Трансформация/трансфармацыя/transformation:

выкатной «дельфин»/выкатны «дэльфін»/drawout «dolphin» **Обивка/абіўка/upholstery:** 

ткань или искусственная кожа/ тканіна або штучная скура/

fabric or artificial leather

### Дополнительные особенности/ дадатковыя асаблівасці/ additional features:

ящик для белья в боковине, съёмные чехлы подушек, подлокотники изготовлены из натуральной древесины,

прошитое основание/ скрыня для бялізны ў бакавіне, здымныя чахлы падушак, падлакотнікі выраблены з натуральнай драўніны,

прашытая падстава/ box linen in the sidewall, removable covers cushions

armrests made of natural wood, stitched base





ПРУЖИННЫЙ БЛОК/ СПРУЖЫННЫ БЛОК/ SPRING UNIT



ИСКУССТВЕННАЯ КОЖАУ ШТУЧНАЯ СКУРА/ ARTIFICIAL LEATHER



ТЕКСТИЛЬ/ ТЭКСТЫЛЬ/ TEXTILES











L2290xB1020xH920

Спальное место/спальнае месца/sleeps:

L1950xB1450

Наполнитель/напаўняльнік/filler:

пружинный блок/спружынны блок/spring unit

Трансформация/трансфармацыя/transformation:

«Еврокнижка»/«Еўракніжка»/«Euro book»

Обивка/абіўка/upholstery:

ткань или искусственная кожа/ тканіна або штучная скура/ fabric or artificial leather

Дополнительные особенности/ дадатковыя асаблівасці/

additional features:

ящик для белья, съёмные чехлы подушек, прошитое основание и боковины, хромированные ножки/

скрыня для бялізны, здымныя чахлы падушак, прашытыя

падстава і бакавіны, храмаваныя ножкі/

box for linen, removable covers cushions

stitched base and sidewall, chrome plated legs





ПРУЖИННЫЙ БЛОК/ СПРУЖЫННЫ БЛОК/ SPRING UNIT



ИСКУССТВЕННАЯ КОЖА/ ШТУЧНАЯ СКУРА/ ARTIFICIAL LEAT