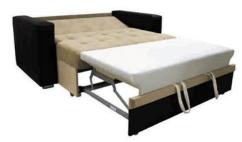

ДЕКОР ИЗ ДРЕВЕСИНЫ/ ДЭКОР З ДРАЎНІНЫ/ DECOR WOOD

Кресло/

Фатэль/

**Диван-кровать/Канапа-ложак/Sofa Bed:** L1830xB980xH1020

Спальное место/спальнае месца/sleeps: L1900xB1480

Наполнитель/напаўняльнік/filler:

пружинный блок/спружынны блок/spring unit Трансформация/трансфармацыя/transformation: «Конрад» (МТ-6)/«Конрад» (МТ-6)/«Conrad» (МТ-6)

Обивка/абіўка/upholstery:

ткань искусственная кожа/ тканіна або штучная скура/ fabric or artificial leather

Дополнительные особенности/ дадатковыя асаблівасці/ additional features:

прошитые мягкие элементы/ прашытыя мяккія элементы/ stitched soft elements

ПРУЖИННЫЙ БЛОК/ СПРУЖЫННЫ БЛОК/ SPRING UNIT

ИСКУССТВЕННАЯ КОЖА/ ШТУЧНАЯ СКУРА/ ARTIFICIAL LEATHER