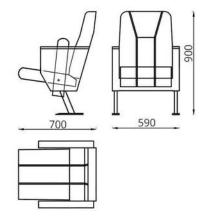

# **Кресло/Фатэль/Armchair:** L670xB700xH900

Кресло для зрительных залов с узким прямым подлокотником/ Фатэль для глядзельных залаў з вузкім прамым падлакотнікам/ Armchair for auditoriums with a narrow straight armrest

# **Кресло/Фатэль/Armchair:** L590xB700xH900

Кресло для зрительных залов на деревянной ноге/ Фатэль для глядзельных залаў на драўлянай назе/ Armchair for auditoriums with a wooden leg

# **Кресло/Фатэль/Armchair:** L570xB700xH900