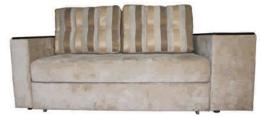

### Диван трёхместный/Канапа трохмесная/Three-seat sofa: L1760xB750xH1130

Диван двухместный/Канапа двумесная/Two-seat sofa:

L1220xB750xH1130

Кресло/Фатэль/Armchair:

L660xB750xH1130

### Наполнитель/напаўняльнік/filler:

эластичный пенополиуретан, пружина «змейка»/ эластычны пенаполіурэтан, спружына «змейка»/ flexible polyurethane foam, spring «snake»

### Обивка/абіўка/upholstery:

ткань или искусственная кожа/ тканіна або штучная скура/

fabric or artificial leather

### Дополнительные особенности:

декоративная пиковка и патинирование, декоративные элементы из натуральной древесины/дэкаратыўная пікоўка і пацініраванне, дэкаратыўныя элементы з натуральнай драўніны/decorative buttons and decorative greening, decorative items made of natural wood

### Варианты исполнения «Клео-1»/ Варыянты выканання «Клео-1»/ Versions «Cleo-1»:

- дуб с декоративной пиковкой спинки, берёза, с декоративной пиковкой спинки/
- дуб з дэкаратыўнай пікоўкай спінкі, бяроза, з дэкаратыўнай пікоўкай спінкі/
- oak with back decorated with buttons, birch, with back decorated with buttons