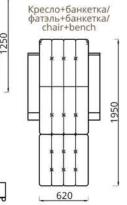

Банкетка/Банкетка/Bench:

L620xB670xH450

Спальное место (кресло+банкетка)/

Спальнае месца (крэсла+банкетка)/

Bed (chair+bench): L1950xB620

Наполнитель/напаўняльнік/filler: пружинный блок/спружынны блок/spring unit Трансформация/трансфармацыя/transformation: «Книжка»/«Кніжка»/«Воок»