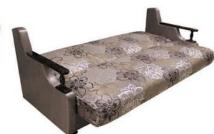

Диван-кровать/Канапа-ложак/Sofa Bed:

L2020xB930xH860

Спальное место/спальнае месца/sleeps:

L1870xB1200

Кресло/Фатэль/Armchair:

L700xB845xH900

Наполнитель/напаўняльнік/filler:

пружинный блок/спружынны блок/spring unit

Трансформация/трансфармацыя/transformation: «Книжка»/«Кніжка»/«Воок»

Обивка/абіўка/upholstery:

ткань/тканіна/fabric

Дополнительные особенности/ дадатковыя асаблівасці/ additional features:

декоративные элементы из натуральной древесины, ящик для белья в диване-кровати/ дэкаратыўныя элементы з натуральнай драўніны, скрыня для бялізны ў канапе-ложку/ decorative items made of natural wood, box for linen in the sofa bed