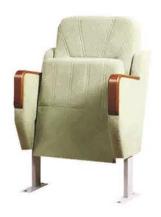

## Кресла для зрительных залов Фатэлі для глядзельных залаў Chairs for auditoria

Кресло для зрительных залов с узким гнутоклеяным подлокотником/ Фатэль для глядзельных залаў з вузкім гнутаклеяным падлакотнікам/ Armchair for auditoriums with narrow bent glued armrest

# **Кресло/Фатэль/Armchair:** L590xB700xH900

Обивка/абіўка/upholstery:

ткань, натуральная или искусственная кожа/ тканіна, натуральная або штучная скура/ fabric, leather or artificial leather

Дополнительные особенности/ дадатковыя асаблівасці/ additional features:

подлокотник из шпона дуба/ падлакотнік з шпону дуба/ armrest in oak veneer

Кресло для зрительных залов с широким гнутоклеяным подлокотником/ Фатэль для глядзельных залаў з шырокім гнутаклеяным падлакотнікам/ Armchair for auditoriums wide Bent glued armrest