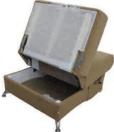

Диван-кровать/Канапа-ложак/Sofa Bed: L2030xB960xH980

Спальное место/спальнае месца/sleeps: L2030xB1260

Кресло раскладное/ Фатэль раскладны/ Folding chair: L870xB960xH980

Банкетка/Банкетка/Bench:

L870xB720xH480

Спальное место (кресло+банкетка)/ Спальнае месца (крэсла+банкетка)/ Bed (chair+bench):

L1975xB870

Наполнитель/напаўняльнік/filler:

эластичный пенополиуретан/ эластычны пенаполіурэтан/ flexible polyurethane foam

Трансформация/трансфармацыя/transformation: «Книжка»/«Кніжка»/«Book»

Обивка/абіўка/upholstery:

ткань или искусственная кожа/ тканіна або штучная скура/ fabric or artificial leather

Дополнительные особенности/дадатковыя асаблівасці/additional features: ящики для белья в диване-кровате, банкетке и кресле, съёмные чехлы подушек, разложенное кресло+банкетка=спальное место, хромированные ножки/ скрыня для бялізны ў канапе-ложку, банкетцы і фатэлі, здымныя чахлы падушак, раскладзены фатэль+банкетка=спальнае месца, храмаваныя ножкі/