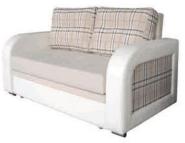

### Диван трёхместный/Канапа трохмесная/Three-seat sofa: L1760xB750xH1130

Диван двухместный/Канапа двумесная/Two-seat sofa:

L1220xB750xH1130

Кресло/Фатэль/Armchair:

L660xB750xH1130

### Наполнитель/напаўняльнік/filler:

эластичный пенополиуретан, пружина «змейка»/ эластычны пенаполіурэтан, спружына «змейка»/ flexible polyurethane foam, spring «snake»

### Обивка/абіўка/upholstery:

ткань или искусственная кожа/ тканіна або штучная скура/

fabric or artificial leather

### Дополнительные особенности:

декоративная пиковка и патинирование, декоративные элементы из натуральной древесины/дэкаратыўная пікоўка і пацініраванне, дэкаратыўныя элементы з натуральнай драўніны/decorative buttons and decorative greening, decorative items made of natural wood

### Варианты исполнения «Клео-1»/ Варыянты выканання «Клео-1»/ Versions «Cleo-1»:

- дуб с декоративной пиковкой спинки, берёза, с декоративной пиковкой спинки/
- дуб з дэкаратыўнай пікоўкай спінкі, бяроза, з дэкаратыўнай пікоўкай спінкі/
- oak with back decorated with buttons, birch, with back decorated with buttons