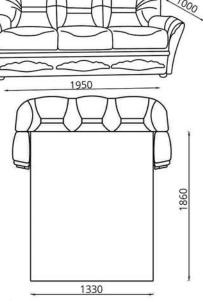

TEKCTИЛЬ/ TЭKCTЫЛЬ/ TEXTILES

Диван-кровать/Канапа-ложак/Sofa Bed:

L1980xB950xH1000

Спальное место/спальнае месца/sleeps:

L1860xB1330

Кресло/Фатэль/Armchair:

L1070xB950xH1000

### Наполнитель/напаўняльнік/filler:

эластичный пенополиуретан/ эластычны пенаполіурэтан/ flexible polyurethane foam

Трансформация/трансфармацыя/transformation: «Французская раскладушка»/ «Французская раскладанка»/

# «French clamshell» Обивка/абіўка/upholstery:

ткань или искусственная кожа/ тканіна або штучная скура/ fabric or artificial leather

ЭЛАСТИЧНЫЙ ПЕНОПОЛИУРЕТАН/ ЭЛАСТЫЧНЫ ПЕНАПОЛІУРЭТАН/ FLEXIBLE POLYURETHANE FOAM