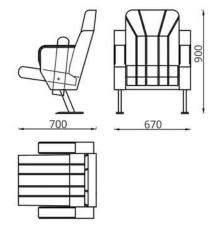

## Кресла для зрительных залов Фатэлі для глядзельных залаў Chairs for auditoria

Кресло для зрительных залов с узким гнутоклеяным подлокотником/ Фатэль для глядзельных залаў з вузкім гнутаклеяным падлакотнікам/ Armchair for auditoriums with narrow bent glued armrest

# **Кресло/Фатэль/Armchair:** L590xB700xH900

Обивка/абіўка/upholstery:

ткань, натуральная или искусственная кожа/ тканіна, натуральная або штучная скура/ fabric, leather or artificial leather

Дополнительные особенности/ дадатковыя асаблівасці/ additional features:

подлокотник из шпона дуба/ падлакотнік з шпону дуба/ armrest in oak veneer

Кресло для зрительных залов с широким гнутоклеяным подлокотником/ Фатэль для глядзельных залаў з шырокім гнутаклеяным падлакотнікам/ Armchair for auditoriums wide Bent glued armrest