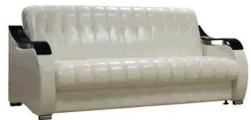

### Диван трёхместный/Канапа трохмесная/Three-seat sofa: L1760xB750xH1130

Диван двухместный/Канапа двумесная/Two-seat sofa:

L1220xB750xH1130

Кресло/Фатэль/Armchair:

L660xB750xH1130