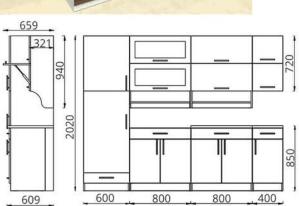

## **КУХНИ/КУХНІ/КІТСНЕN SETS**

Набор для кухни «1800» Гарнітур для кухні «1800» A set of kitchen «1800» Набор для кухни «2000» Гарнітур для кухні «2000» A set of kitchen «2000»

Набор для кухни «2500» Гарнітур для кухні «2500» A set of kitchen «2500»