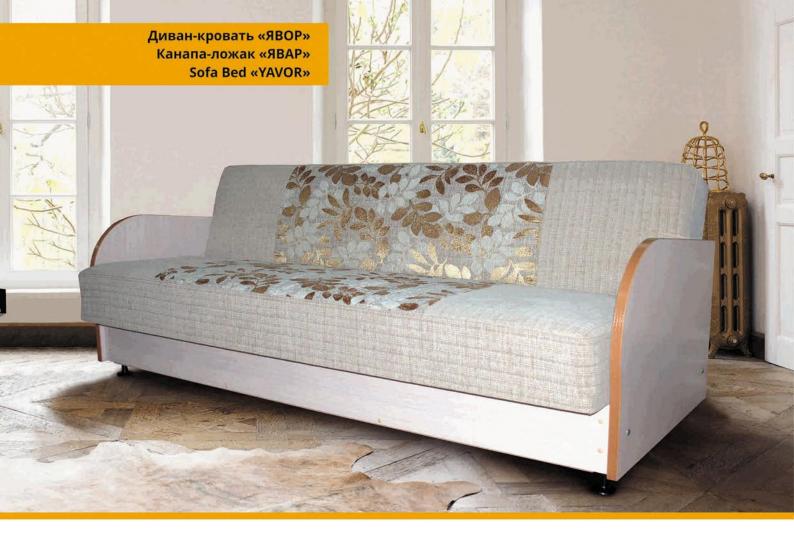

ДЕКОР ИЗ ДРЕВЕСИНЫ/ ДЭКОР З ДРАЎНІНЫ/ DECOR WOOD

Кресло/

Фатэль/

**Диван-кровать/Канапа-ложак/Sofa Bed:** L1830xB980xH1020

Спальное место/спальнае месца/sleeps: L1900xB1480

Наполнитель/напаўняльнік/filler:

пружинный блок/спружынны блок/spring unit Трансформация/трансфармацыя/transformation: «Конрад» (МТ-6)/«Конрад» (МТ-6)/«Conrad» (МТ-6)

Обивка/абіўка/upholstery:

ткань искусственная кожа/ тканіна або штучная скура/ fabric or artificial leather

Дополнительные особенности/ дадатковыя асаблівасці/ additional features:

прошитые мягкие элементы/ прашытыя мяккія элементы/ stitched soft elements

ПРУЖИННЫЙ БЛОК/ СПРУЖЫННЫ БЛОК/ SPRING UNIT

ИСКУССТВЕННАЯ КОЖА/ ШТУЧНАЯ СКУРА/ ARTIFICIAL LEATHER