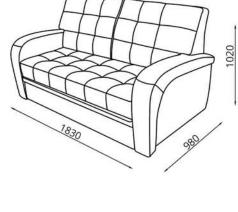

### Диван трёхместный/Канапа трохмесная/Three-seat sofa: L1760xB750xH1130

Диван двухместный/Канапа двумесная/Two-seat sofa:

L1220xB750xH1130

Кресло/Фатэль/Armchair:

L660xB750xH1130