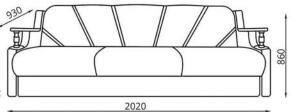

Диван-кровать/Канапа-ложак/Sofa Bed:

L2020xB930xH860

Спальное место/спальнае месца/sleeps:

L1870xB1200

Кресло/Фатэль/Armchair:

L700xB845xH900

Наполнитель/напаўняльнік/filler:

пружинный блок/спружынны блок/spring unit

Трансформация/трансфармацыя/transformation: «Книжка»/«Кніжка»/«Воок»

Обивка/абіўка/upholstery:

ткань/тканіна/fabric

Дополнительные особенности/ дадатковыя асаблівасці/ additional features:

декоративные элементы из натуральной древесины, ящик для белья в диване-кровати/ дэкаратыўныя элементы з натуральнай драўніны, скрыня для бялізны ў канапе-ложку/ decorative items made of natural wood, box for linen in the sofa bed