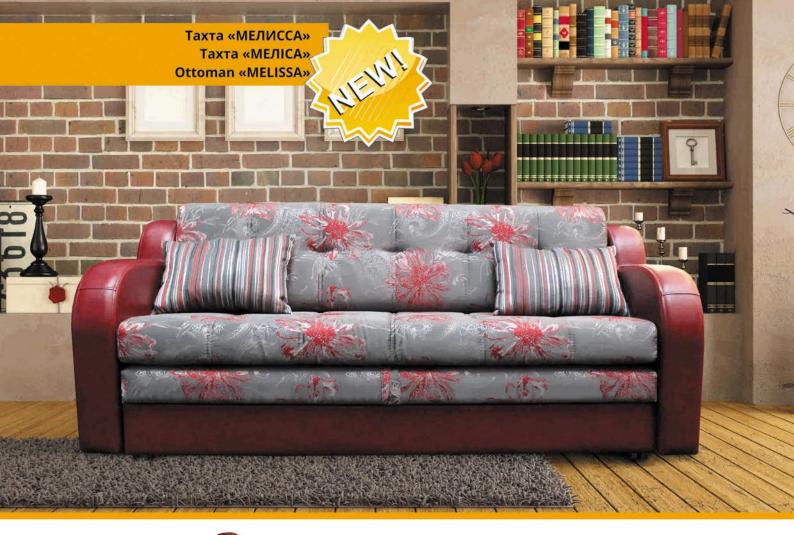

### Тахта/Tахта/Ottoman:

L2400xB1480xH920

Спальное место/спальнае месца/sleeps:

L1950xB1450

Банкетка/Банкетка/Bench:

L620xB620xH450

Наполнитель/напаўняльнік/filler:

пружинный блок/спружынны блок/spring unit

Трансформация/трансфармацыя/transformation:

«Еврокнижка»/«Еўракніжка»/«Euro book»

Обивка/абіўка/upholstery:

ткань или искусственная кожа/ тканіна або штучная скура/ fabric or artificial leather

Дополнительные особенности/ дадатковыя асаблівасці/

additional features:

полки в боковинах, ящик для белья в тахте и в банкетке, съёмные чехлы подушек/паліцы ў бакавінах, скрыня для бялізны ў тахце і ў банкетцы, здымныя чахлы падушак/shelves in the sidewalls, a box for linen in ottoman and bench, removable covers cushions

### Исполнение/выкананне/performance:

право- и левостороннее/ права- і левабаковае/ right- and left-hand

ПРУЖИННЫЙ БЛОК/ СПРУЖЫННЫ БЛОК/ SPRING UNIT

ТЕКСТИЛЬ/ ТЭКСТЫЛЬ/ **TEXTILES** 

L1530xB895xH890

Спальное место/спальнае месца/sleeps: