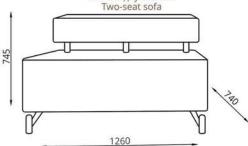

## Диваны офисные Канапы офісныя Office sofa

Диван одноместный/ Канапа аднамесная/ Single sofa: L630xB740xH745

Диван двухместный/ Канапа двумесная/ Two-seat sofa: L1260xB740xH745

Диван угловой/ Канапа кутняя/ Corner sofa: L740xB740xH745