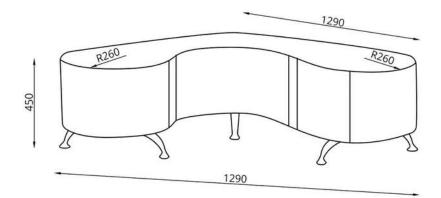

Банкетка одноместная/ Банкетка аднамесная/ Bench Single: L520xB520xH450

Банкетка двухместная/ Банкетка двумесная/ Two-seat Bench: L1100xB570xH450

Банкетка угловая/ Банкетка кутняя/ Corner Bench: L1290xB1290xH450

## Обивка/абіўка/upholstery:

ткань или искусственная кожа/ тканіна або штучная скура/ fabricor artificial leather

Дополнительные особенности/ дадатковыя асаблівасці/ additional features:

хромированные ножки/ храмаваныя ножкі/ chrome plated legs