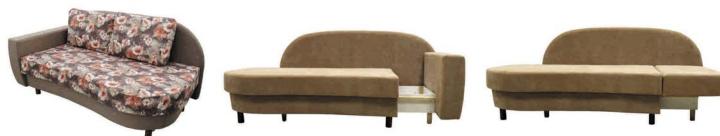

### Тахта/Тахта/Ottoman:

L1700xB880xH820

Спальное место/спальнае месца/sleeps:

L2030xB800

Наполнитель/напаўняльнік/filler:

пружинный блок/спружынны блок/spring unit Трансформация/трансфармацыя/transformation:

«Еврокнижка»/«Еўракніжка»/«Euro book» Обивка/абіўка/upholstery: ткань/тканіна/fabric

Дополнительные особенности/ дадатковыя асаблівасці/

additional features:

ящик для белья, съёмные чехлы подушек/ скрыня для бялізны, здымныя чахлы падушак/ box for linen, removable covers of pillows

Исполнение/выкананне/performance:

право- и левостороннее/ права- і левабаковае/ right- and left-hand

ПРУЖИННЫЙ БЛОК/ СПРУЖЫННЫ БЛОК/ SPRING UNIT

**Диван-кровать/Канапа-ложак/Sofa Bed:** L1920xB820xH800

Спальное место/спальнае месца/sleeps: