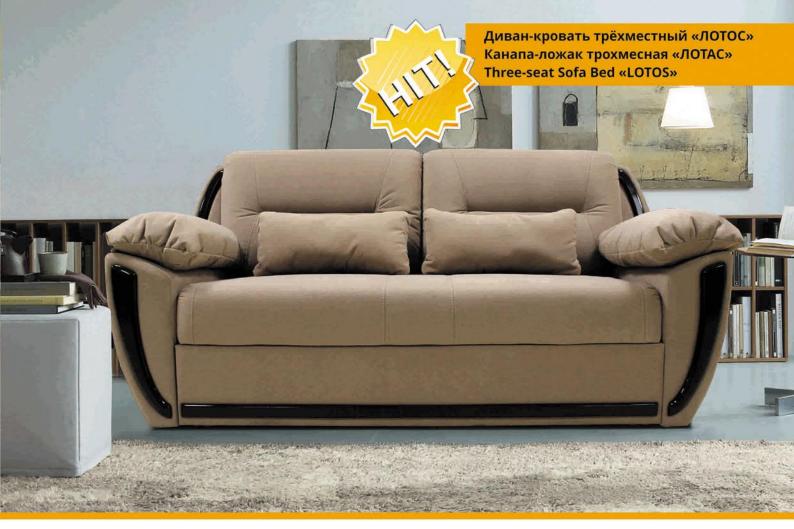

ДЕКОР ИЗ ДРЕВЕСИНЫ/ ДЭКОР З ДРАЎНІНЫ/ DECOR WOOD

Кресло/

Фатэль/

**Диван-кровать/Канапа-ложак/Sofa Bed:** L1830xB980xH1020

Спальное место/спальнае месца/sleeps: L1900xB1480

Наполнитель/напаўняльнік/filler: