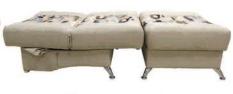

Диван-кровать/Канапа-ложак/Sofa Bed: L2030xB960xH980

Спальное место/спальнае месца/sleeps: L2030xB1260

Кресло раскладное/ Фатэль раскладны/ Folding chair: L870xB960xH980

Банкетка/Банкетка/Bench:

L870xB720xH480

Спальное место (кресло+банкетка)/ Спальнае месца (крэсла+банкетка)/ Bed (chair+bench):

L1975xB870

Наполнитель/напаўняльнік/filler:

эластичный пенополиуретан/ эластычны пенаполіурэтан/ flexible polyurethane foam

Трансформация/трансфармацыя/transformation: «Книжка»/«Кніжка»/«Book»

Обивка/абіўка/upholstery:

ткань или искусственная кожа/ тканіна або штучная скура/ fabric or artificial leather

Дополнительные особенности/дадатковыя асаблівасці/additional features: ящики для белья в диване-кровате, банкетке и кресле, съёмные чехлы подушек, разложенное кресло+банкетка=спальное место, хромированные ножки/ скрыня для бялізны ў канапе-ложку, банкетцы і фатэлі, здымныя чахлы падушак, раскладзены фатэль+банкетка=спальнае месца, храмаваныя ножкі/