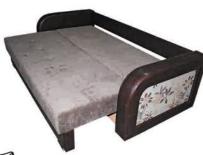

ацыя/transformation:

«Еврокнижка»/«Еўракніжка»/«Euro book»

### Обивка/абіўка/upholstery:

ткань или искусственная кожа/ тканіна або штучная скура/

fabric or artificial leather

### Дополнительные особенности/ дадатковыя асаблівасці/

additional features:

ящик для белья, съёмные чехлы больших подушек, механизм подъёма рамы в боковом сиденье, хромированные ножки/скрыня для бялізны, здымныя чахлы вялікіх падушак, механізм уздыму рамы ў бакавым сядзенні, храмаваныя ножкі/ box for linen,removable covers of large pillows, hoist frame in the side seat chrome plated legs

### Исполнение/выкананне/performance:

право- и левостороннее/ права- і левабаковае/ right- and left-hand



ПРУЖИННЫЙ БЛОК/ СПРУЖЫННЫ БЛОК/ SPRING UNIT



ИСКУССТВЕННАЯ КОЖА/ ШТУЧНАЯ СКУРА/ ARTIFICIAL LEATHER

1960











### Диван-кровать/Канапа-ложак/Sofa Bed: L2280xB1000xH900

Спальное место/спальнае месца/sleeps: L1950xB1450

### Наполнитель/напаўняльнік/filler:

# пружинный блок/спружынны блок/spring unit Трансформация/трансфармацыя/transformation:

«Еврокнижка»/«Еўракніжка»/«Euro book» Обивка/абіўка/upholstery:

ткань искусственная кожа/ тканіна або штучная скура/ fabric or artificial leather

### Дополнительные особенности/ дадатковыя асаблівасці/

### additional features:

ящик для белья, съёмные чехлы подушек, хромированные ножки/

скрыня для бялізны, здымныя чахлы падушак, храмаваныя ножкі/

box for linen, removable covers of pillows, chrome plated legs







ПРУЖИННЫЙ БЛОК/ СПРУЖЫННЫ БЛОК/ SPRING UNIT



ИСКУССТВЕННАЯ КОЖА/ ШТУЧНАЯ СКУРА/ ARTIFICIAL LEATHER











### Диван-кровать/Канапа-