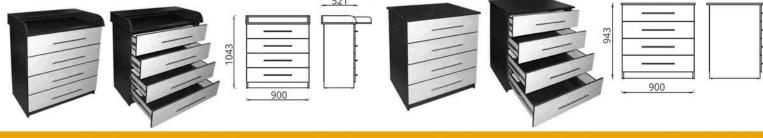

### МЕБЕЛЬ КОРПУСНАЯ/КОРПУСНАЯ МЭБЛЯ/FURNITURE CASE Шкаф для прихожей «СТЕЛЛА» Шафа для вітальні «СТЭЛА» Шкаф для прихожей «ТОПАЗ» L1200xB405xH2198 L1000xB405xH2200 Шафа для вітальні «ТАПАЗ» Wardrobe hallway «TOPAZ» Wardrobe hallway «STELLA» 236 236235 844 336 336 350 405 1411,5 2200 239, 411, 1258 428 400 m 469 9 BV 569 573 569 573 469 8U-469 964 1000 Комод для обуви «ОПАЛ» L1000xB405xH934 Комод L900xB521xH943 Камод для абутку «АПАЛ» Chest of drawers for shoes «OPAL» Камод L750xB405xH934 Chest of drawers 521 408