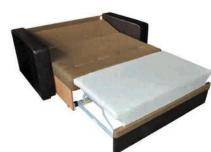

ДЕКОР ИЗ ДРЕВЕСИНЫ/ ДЭКОР З ДРАЎНІНЫ/ DECOR WOOD

Кресло/

Фатэль/

**Диван-кровать/Канапа-ложак/Sofa Bed:** L1830xB980xH1020

Спальное место/спальнае месца/sleeps: L1900xB1480

Наполнитель/напаўняльнік/filler:

пружинный блок/спружынны блок/spring unit Трансформация/трансфармацыя/transformation: «Конрад» (МТ-6)/«Конрад» (МТ-6)/«Conrad» (МТ-6)

Обивка/абіўка/upholstery:

ткань искусственная кожа/ тканіна або штучная скура/ fabric or artificial leather

Дополнительные особенности/ дадатковыя асаблівасці/ additional features:

прошитые мягкие элементы/ прашытыя мяккія элементы/ stitched soft elements

ПРУЖИННЫЙ БЛОК/ СПРУЖЫННЫ БЛОК/ SPRING UNIT

ИСКУССТВЕННАЯ КОЖА/ ШТУЧНАЯ СКУРА/ ARTIFICIAL LEATHER