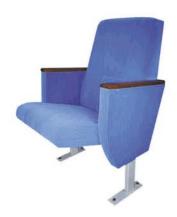

# **Кресло/Фатэль/Armchair:** L670xB700xH900

Кресло для зрительных залов с узким прямым подлокотником/ Фатэль для глядзельных залаў з вузкім прамым падлакотнікам/ Armchair for auditoriums with a narrow straight armrest

# **Кресло/Фатэль/Armchair:** L590xB700xH900

Кресло для зрительных залов на деревянной ноге/ Фатэль для глядзельных залаў на драўлянай назе/ Armchair for auditoriums with a wooden leg

# **Кресло/Фатэль/Armchair:** L570xB700xH900