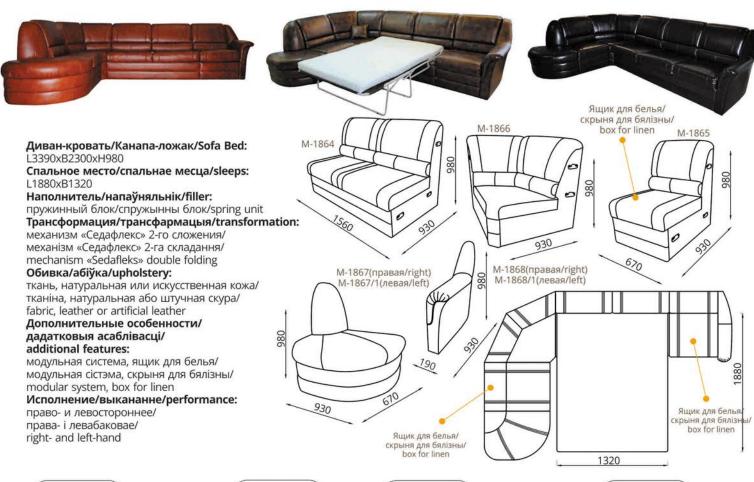

### **Диван-кровать/Канапа-ложак/Sofa Bed:** L2730xB1970xH970

Спальное место/спальнае месца/sleeps: L1900xB1480

### Наполнитель/напаўняльнік/filler:

пружинный блок/спружынны блок/spring unit

### Трансформация/трансфармацыя/transformation: «Конрад» (МТ-6)/«Конрад» (МТ-6)/«Сопгад» (МТ-6)

Обивка/абіўка/upholstery:

ткань, натуральная или искусственная кожа/ тканіна, натуральная або штучная скура/ fabric, leather or artificial leather

### Дополнительные особенности/ дадатковыя асаблівасці/ additional features:

подушки крепятся на молнии и липучке, ящик для белья в приставном элементе/ падушкі мацуюцца на маланкі і ліпучкі, скрыня для бялізны ў прыстаўным элеменце/ cushions are attached with zippers and velcro box for linen in additional unit

### Исполнение/выкананне/performance:

право- и левостороннее/ права- і левабаковае/ right- and left-hand

ПРУЖИННЫЙ БЛОК/ СПРУЖЫННЫ БЛОК/ SPRING UNIT

KOЖA/ CKYPA/ LEATHER

ИСКУССТВЕННАЯ КОЖАУ ШТУЧНАЯ СКУРАУ ARTIFICIAL LEATHER

1900

TEKCTU/Ib/ TЭKCTЫ/Ib/ TEXTILES

2730

1480

**Диван-кровать/Канапа-ложак/Sofa Bed:** L1950xB950xH970

**Спальное место/спальнае месца/sleeps:** L1900xB1480

Наполнитель/напаўняльнік/filler:

пружинный блок/спружынны блок/spring unit