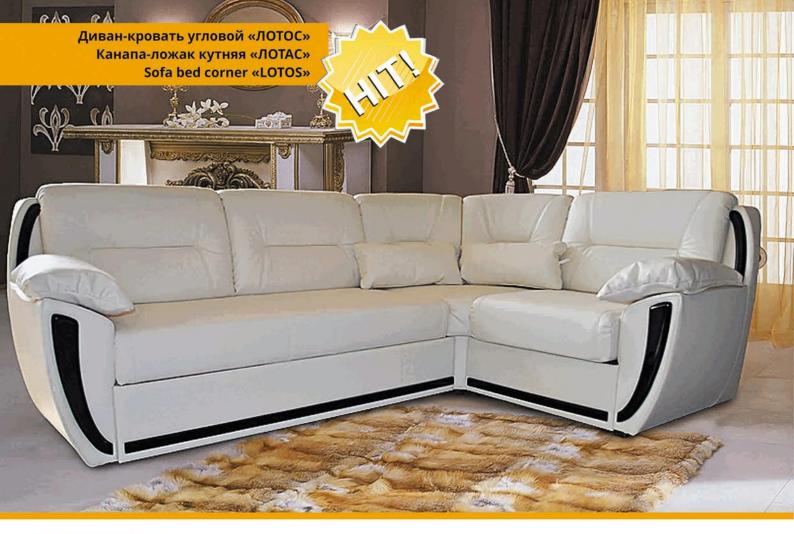

лок/спружынны блок/spring unit Трансформация/трансфармацыя/transformation: «Книжка»/«Кніжка»/«Воок»

Обивка/абіўка/upholstery:

ткань или искусственная кожа/ тканіна або штучная скура/ fabric or artificial leather

Дополнительные особенности/ дадатковыя асаблівасці/ additional features:

ящики для белья в диване-кровате, банкетке и кресле, разложенное кресло+банкетка=спальное место, хромированные ножки/ скрыня для бялізны ў канапе-ложку, банкетцы і фатэлі, раскладзены фатэль+банкетка=спальнае месца, храмаваныя ножкі/ drawers for clothes in a sofa bed, in bench and chair, unfolded chair+bench=sleeper, chrome-plating legs



ПРУЖИННЫЙ БЛОК/ СПРУЖЫННЫ БЛОК/ SPRING UNIT



Банкетка/Банкетка/Bench

1870

ИСКУССТВЕННАЯ КОЖА/ ШТУЧНАЯ СКУРАЛ ARTIFICIAL LEATHER







ТЕКСТИЛЬ/ ТЭКСТЫЛЬ/ TEXTILES





### **Диван-кровать/Канапа-ложак/Sofa Bed:** L2730xB1970xH970

Спальное место/спальнае месца/sleeps: L1900xB1480

### Наполнитель/напаўняльнік/filler:

пружинный блок/спружынны блок/spring unit

### Трансформация/трансфармацыя/transformation: «Конрад» (МТ-6)/«Конрад» (МТ-6)/«Сопгад» (МТ-6)

Обивка/абіўка/upholstery:

ткань, натуральная или искусственная кожа/ тканіна, натуральная або штучная скура/ fabric, leather or artificial leather

### Дополнительные особенности/ дадатковыя асаблівасці/ additional features:

подушки крепятся на молнии и липучке, ящик для белья в приставном элементе/ падушкі мацуюцца на маланкі і ліпучкі, скрыня для бялізны ў прыстаўным элеменце/ cushions are attached with zippers and velcro box for linen in additional unit

### Исполнение/выкананне/performance:

п