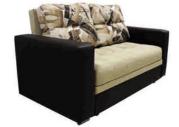

### Диван трёхместный/Канапа трохмесная/Three-seat sofa: L1760xB750xH1130

Диван двухместный/Канапа двумесная/Two-seat sofa:

L1220xB750xH1130

Кресло/Фатэль/Armchair:

L660xB750xH1130

### Наполнитель/напаўняльнік/filler:

эластичный пенополиуретан, пружина «змейка»/ эластычны пенаполіурэтан, спружына «змейка»/ flexible polyurethane foam, spring «snake»

### Обивка/абіўка/upholstery:

ткань или искусственная кожа/ тканіна або штучная скура/

fabric or artificial leather

### Дополнительные особенности:

декоративная пиковка и патинирование, декоративные элементы из натуральной древесины/дэкаратыўная пікоўка і пацініраванне, дэкаратыўныя элементы з натуральнай драўніны/decorative buttons and decorative greening, decorative items made of natural wood

### Варианты исполнения «Клео-1»/ Варыянты выканання «Клео-1»/ Versions «Cleo-1»:

- дуб с декоративной пиковкой спинки, берёза, с декоративной пиковкой спинки/
- дуб з дэкаратыўнай пікоўкай спінкі, бяроза, з дэкаратыўнай пікоўкай спінкі/
- oak with back decorated with buttons, birch, with back decorated with buttons