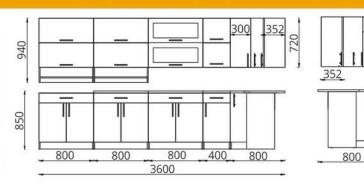

300

Набор для кухни «2600» Гарнітур для кухні «2600» A set of kitchen «2600»

Набор для кухни «2800» Гарнітур для кухні «2800» A set of kitchen «2800»

2600

Набор для кухни «3600» с угловым элементом Гарнітур для кухні «3600» з кутнім элементам A set of kitchen «3600» with the corner pieces