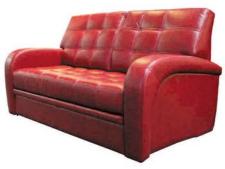

### Диван трёхместный/Канапа трохмесная/Three-seat sofa: L1760xB750xH1130

Диван двухместный/Канапа двумесная/Two-seat sofa:

L1220xB750xH1130

Кресло/Фатэль/Armchair:

L660xB750xH1130

### Наполнитель/напаўняльнік/filler:

эластичный пенополиуретан, пружина «змейка»/ эластычны пенаполіурэтан, спружына «змейка»/ flexible polyurethane foam, spring «snake»

### Обивка/абіўка/upholstery:

ткань или искусственная кожа/ тканіна або штучная скура/

fabric or artificial leather

### Дополнительные особенности:

декоративная пиковка и патинирование, декоративные элементы из натуральной древесины/дэкаратыўная пікоўка і пацініраванне, дэкаратыўныя элементы з натуральнай драўніны/decorative buttons and decorative greening, decorative items made of natural wood