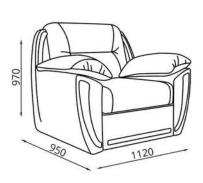

### Диван трёхместный/Канапа трохмесная/Three-seat sofa: L1760xB750xH1130

Диван двухместный/Канапа двумесная/Two-seat sofa:

L1220xB750xH1130

Кресло/Фатэль/Armchair:

L660xB750xH1130