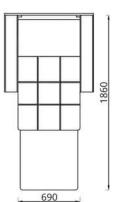

### Кресло-кровать/Фатэль-ложак/Chair-bed:

L1040xB895xH890

Спальное место/спальнае месца/sleeps:

L1860xB690

### Наполнитель/напаўняльнік/filler:

пружинный блок/спружынны блок/spring unit

Трансформация/трансфармацыя/transformation:

выкатной «дельфин»/выкатны «дэльфін»/drawout «dolphin»

### Обивка/абіўка/upholstery:

ткань или искусственная кожа/ тканіна або штучная скура/

fabric or artificial leather

### Дополнительные особенности/ дадатковыя асаблівасці/

### additional features:

съёмный чехол подушки, прошитое основание и боковины, хромированные ножки/ здымны чахол падушки, прашытыя падстава і бакавіны, храмаваныя ножкі/ removable cover cushion

stitched base and sidewall, chrome plated legs

ПРУЖИННЫЙ БЛОК/ СПРУЖЫННЫ БЛОК/ SPRING UNIT

ИСКУССТВЕННАЯ КОЖА/ ШТУЧНАЯ СКУРА/ ARTIFICIAL LEATHER

TEKCTИЛЬ/ TЭKCTЫЛЬ/ TEXTILES