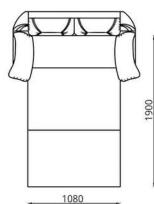

### Диван трёхместный/Канапа трохмесная/Three-seat sofa: L1760xB750xH1130

Диван двухместный/Канапа двумесная/Two-seat sofa:

L1220xB750xH1130

Кресло/Фатэль/Armchair:

L660xB750xH1130