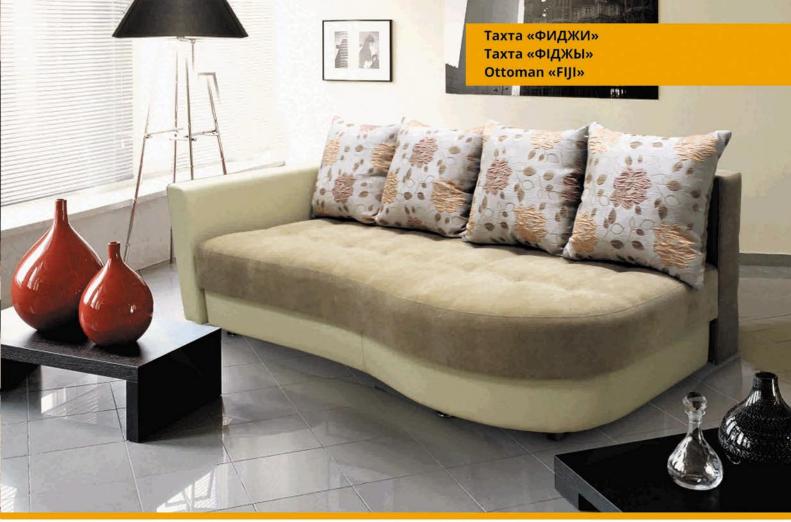

### Тахта/Tахта/Ottoman:

L2400xB1480xH920

Спальное место/спальнае месца/sleeps:

L1950xB1450

Банкетка/Банкетка/Bench:

L620xB620xH450

Наполнитель/напаўняльнік/filler:

пружинный блок/спружынны блок/spring unit

Трансформация/трансфармацыя/transformation:

«Еврокнижка»/«Еўракніжка»/«Euro book»

Обивка/абіўка/upholstery:

ткань или искусственная кожа/ тканіна або штучная скура/ fabric or artificial leather

Дополнительные особенности/ дадатковыя асаблівасці/

additional features:

полки в боковинах, ящик для белья в тахте и в банкетке, съёмные чехлы подушек/паліцы ў бакавінах, скрыня для бялізны ў тахце і ў банкетцы, здымныя чахлы падушак/shelves in the sidewalls, a box for linen in ottoman and bench, removable covers cushions

### Исполнение/выкананне/performance:

право- и левостороннее/ права- і левабаковае/ right- and left-hand

ПРУЖИННЫЙ БЛОК/ СПРУЖЫННЫ БЛОК/ SPRING UNIT

ТЕКСТИЛЬ/ ТЭКСТЫЛЬ/ **TEXTILES** 

L1530xB895xH890

Спальное место/спальнае месца/sleeps: