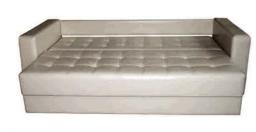

spring unit

Трансформация/трансфармацыя/transformation:

выкатной «дельфин»/выкатны «дэльфін»/drawout «dolphin» **Обивка/абіўка/upholstery:** 

ткань или искусственная кожа/ тканіна або штучная скура/

fabric or artificial leather

### Дополнительные особенности/ дадатковыя асаблівасці/ additional features:

ящик для белья в боковине, съёмные чехлы подушек, подлокотники изготовлены из натуральной древесины,

прошитое основание/ скрыня для бялізны ў бакавіне, здымныя чахлы падушак, падлакотнікі выраблены з натуральнай драўніны,

прашытая падстава/ box linen in the sidewall, removable covers cushions

armrests made of natural wood, stitched base





ПРУЖИННЫЙ БЛОК/ СПРУЖЫННЫ БЛОК/ SPRING UNIT



ИСКУССТВЕННАЯ КОЖАУ ШТУЧНАЯ СКУРА/ ARTIFICIAL LEATHER



ТЕКСТИЛЬ/ ТЭКСТЫЛЬ/ TEXTILES











L2290xB1020xH920

Спальное место/спальнае месца/sleeps:

L1950xB1450

Наполнитель/напаўняльнік/filler:

пружинный блок/спружынны блок/spring unit

Трансформация/трансфармацыя/transformation:

«Еврокнижка»/«Еўракніжка»/«Euro book»

Обивка/абіўка/upholstery:

ткань или искусственная кожа/ тканіна або штучная скура/ fabric or artificial leather

Дополнительные особенности/ дадатковыя асаблівасці/

additional features:

ящик для белья, съёмные чехлы подушек, прошитое основание и боковины, хромированные ножки/

скрыня для бялізны, здымныя чахлы падушак, прашытыя

падстава і бакавіны, храмаваныя ножкі/

box for linen, removable covers cushions

stitched base and sidewall, chrome plated legs





ПРУЖИННЫЙ БЛОК/ СПРУЖЫННЫ БЛОК/ SPRING UNIT



ИСКУССТВЕННАЯ КОЖА/ ШТУЧНАЯ СКУРА/ ARTIFICIAL LEATHE