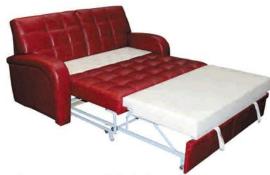

ДЕКОР ИЗ ДРЕВЕСИНЫ/ ДЭКОР З ДРАЎНІНЫ/ DECOR WOOD

Кресло/

Фатэль/

**Диван-кровать/Канапа-ложак/Sofa Bed:** L1830xB980xH1020

Спальное место/спальнае месца/sleeps: L1900xB1480

Наполнитель/напаўняльнік/filler:

пружинный блок/спружынны блок/spring unit Трансформация/трансфармацыя/transformation: «Конрад» (МТ-6)/«Конрад» (МТ-6)/«Conrad» (МТ-6)

Обивка/абіўка/upholstery:

ткань искусственная кожа/ тканіна або штучная скура/ fabric or artificial leather

Дополнительные особенности/ дадатковыя асаблівасці/ additional features:

прошитые мягкие элементы/ прашытыя мяккія элементы/ stitched soft elements

ПРУЖИННЫЙ БЛОК/ СПРУЖЫННЫ БЛОК/ SPRING UNIT

ИСКУССТВЕННАЯ КОЖА/ ШТУЧНАЯ СКУРА/ ARTIFICIAL LEATHER