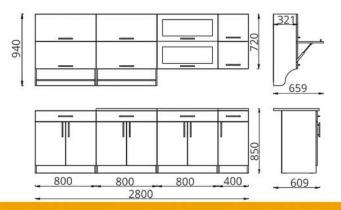

## **КУХНИ/КУХНІ/КІТСНЕN SETS**

Набор для кухни «1800» Гарнітур для кухні «1800» A set of kitchen «1800» Набор для кухни «2000» Гарнітур для кухні «2000» A set of kitchen «2000»

Набор для кухни «2500» Гарнітур для кухні «2500» A set of kitchen «2500»

300

Набор для кухни «2600» Гарнітур для кухні «2600» A set of kitchen «2600»

Набор для кухни «2800» Гарнітур для кухні «2800» A set of kitchen «2800»

2600

Набор для кухни «3600» с угловым элементом Гарнітур для кухні «3600» з кутнім элементам A set of kitchen «3600» with the corner pieces