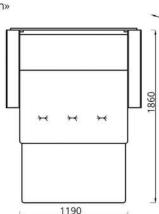

### Кресло-кровать/Фатэль-ложак/Chair-bed:

L1040xB895xH890

Спальное место/спальнае месца/sleeps:

L1860xB690

### Наполнитель/напаўняльнік/filler:

пружинный блок/спружынны блок/spring unit

Трансформация/трансфармацыя/transformation:

выкатной «дельфин»/выкатны «дэльфін»/drawout «dolphin»

### Обивка/абіўка/upholstery:

ткань или искусственная кожа/ тканіна або штучная скура/

fabric or artificial leather