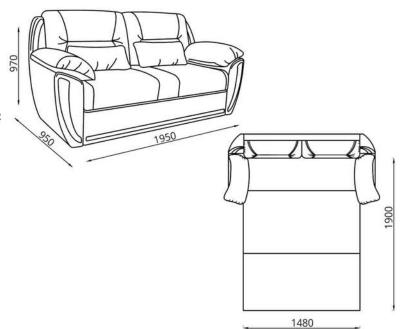

ДЕКОР ИЗ ДРЕВЕСИНЫ/ ДЭКОР З ДРАЎНІНЫ/ DECOR WOOD

Кресло/

Фатэль/

**Диван-кровать/Канапа-ложак/Sofa Bed:** L1830xB980xH1020

Спальное место/спальнае месца/sleeps: L1900xB1480

Наполнитель/напаўняльнік/filler:

пружинный блок/спружынны блок/spring unit Трансформация/трансфармацыя/transformation: «Конрад» (МТ-6)/«Конрад» (МТ-6)/«Conrad» (МТ-6)

Обивка/абіўка/upholstery:

ткань искусственная кожа/ тканіна або штучная скура/ fabric or artificial leather

Дополнительные особенности/ дадатковыя асаблівасці/ additional features:

прошитые мягкие элементы/ прашытыя мяккія элементы/ stitched soft elements

ПРУЖИННЫЙ БЛОК/ СПРУЖЫННЫ БЛОК/ SPRING UNIT

ИСКУССТВЕННАЯ КОЖА/ ШТУЧНАЯ СКУРА/ ARTIFICIAL LEATHER