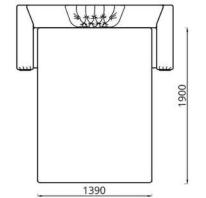

ДЕКОР ИЗ ДРЕВЕСИНЫ/ ДЭКОР З ДРАЎНІНЫ/ DECOR WOOD

Кресло/

Фатэль/

**Диван-кровать/Канапа-ложак/Sofa Bed:** L1830xB980xH1020

Спальное место/спальнае месца/sleeps: L1900xB1480

Наполнитель/напаўняльнік/filler: