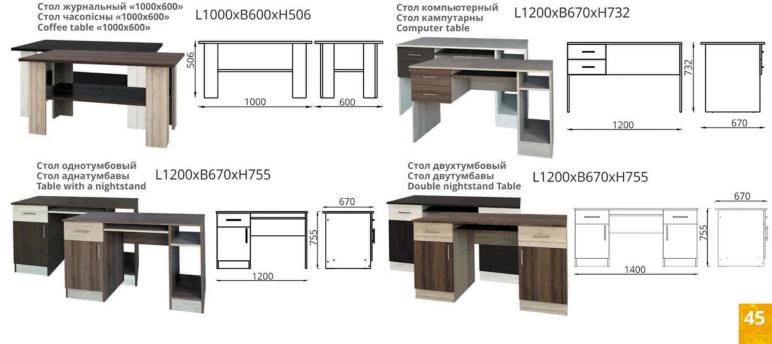

Новое направление деятельности – корпусная мебель позволяет подходить к запросам потребителей комплексно. Предприятие предлагает широкий выбор журнальных и письменных столов, шкафов, комодов, мебели для прихожих, кухонных наборов.

Furniture is delivered to customers in the packaging that eliminates distortion and contamination A new direction is case furniture, it allows us to approach the complex demands of the consumers. The company offers a wide range of coffee tables and desks, wardrobes, chests of drawers, hall furniture, kitchen sets.