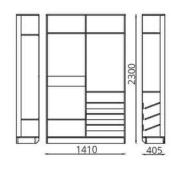

Шкаф для одежды «Дарья-1» (2-х дверный) Шафа для адзення «Дар'я-1» (2-х дзверная) Wardrobe «Daria-1» (2-door) L1410xB685xH2300

Шкаф для одежды «Ольга» (2-х дверный) Шафа для адзення «Вольга» (2-х дзверная) Wardrobe «Olga» (2-door) L1410xB405xH2300