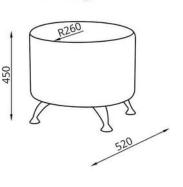

Банкетка одноместная/ Банкетка аднамесная/ Bench Single: L520xB520xH450

Банкетка двухместная/ Банкетка двумесная/ Two-seat Bench: L1100xB570xH450

Банкетка угловая/ Банкетка кутняя/ Corner Bench: L1290xB1290xH450

## Обивка/абіўка/upholstery:

ткань или искусственная кожа/ тканіна або штучная скура/ fabricor artificial leather

Дополнительные особенности/ дадатковыя асаблівасці/ additional features:

хромированные ножки/ храмаваныя ножкі/ chrome plated legs