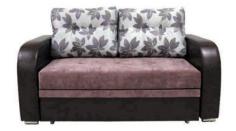

### Диван трёхместный/Канапа трохмесная/Three-seat sofa: L1760xB750xH1130

Диван двухместный/Канапа двумесная/Two-seat sofa:

L1220xB750xH1130

Кресло/Фатэль/Armchair:

L660xB750xH1130

### Наполнитель/напаўняльнік/filler:

эластичный пенополиуретан, пружина «змейка»/ эластычны пенаполіурэтан, спружына «змейка»/ flexible polyurethane foam, spring «snake»

### Обивка/абіўка/upholstery:

ткань или искусственная кожа/ тканіна або штучная скура/

fabric or artificial leather

### Дополнительные особенности:

декоративная пиковка и патинирование, декоративные элементы из натуральной древесины/дэкаратыўная пікоўка і пацініраванне, дэкаратыўныя элементы з натуральнай драўніны/decorative buttons and decorative greening, decorative items made of natural wood

### Варианты исполнения «Клео-1»/ Варыянты выканання «Клео-1»/ Versions «Cleo-1»:

- дуб с декоративной пиковкой спинки, берёза, с декоративной пиковкой спинки/
- дуб з дэкаратыўнай пікоўкай спінкі, бяроза, з дэкаратыўнай пікоўкай спінкі/
- oak with back decorated with buttons, birch, with back decorated with buttons