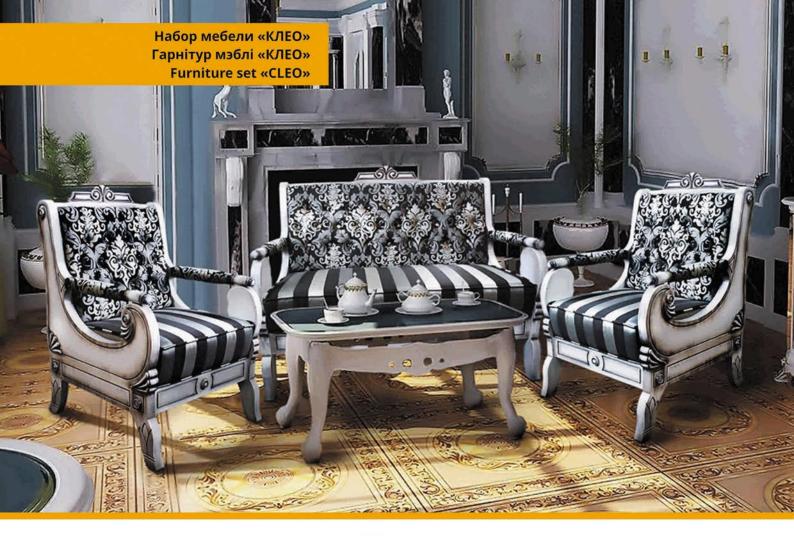

### Диван трёхместный/Канапа трохмесная/Three-seat sofa: L1760xB750xH1130

Диван двухместный/Канапа двумесная/Two-seat sofa:

L1220xB750xH1130

Кресло/Фатэль/Armchair:

L660xB750xH1130

### Наполнитель/напаўняльнік/filler:

эластичный пенополиуретан, пружина «змейка»/ эластычны пенаполіурэтан, спружына «змейка»/ flexible polyurethane foam, spring «snake»

### Обивка/абіўка/upholstery:

ткань или искусственная кожа/ тканіна або штучная скура/

fabric or artificial leather

### Дополнительные особенности:

декоративная пиковка и патинирование, декоративные элементы из натуральной древесины/дэкаратыўная пікоўка і пацініраванне, дэкаратыўныя элементы з натуральнай драўніны/decorative buttons and decorative greening, decorative items made of natural wood

### Варианты исполнения «Клео-1»/ Варыянты выканання «Клео-1»/ Versions «Cleo-1»:

- дуб с декоративной пиковкой спинки, берёза, с декоративной пиковкой спинки/
- дуб з дэкаратыўнай пікоўкай спінкі, бяроза, з дэкаратыўнай пікоўкай спінкі/
- oak with back decorated with buttons, birch, with back decorated with buttons