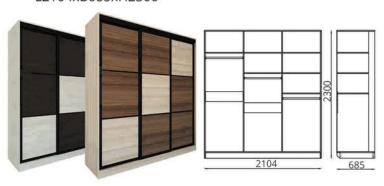

## МЕБЕЛЬ КОРПУСНАЯ/КОРПУСНАЯ МЭБЛЯ/FURNITURE CASE

Шкаф для одежды «Наталья» (3-х дверный) Шафа для адзення «Наталля» (3-х дзверная) Wardrobe «Natalia» (3-door) L2104xB685xH2300

Шкаф для одежды «Дарья» (3-х дверный) Шафа для адзення «Дар'я» (3-х дзверная) Wardrobe «Daria» (3-door) L2104xB685xH2300