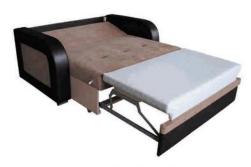

ДЕКОР ИЗ ДРЕВЕСИНЫ/ ДЭКОР З ДРАЎНІНЫ/ DECOR WOOD

Кресло/

Фатэль/

**Диван-кровать/Канапа-ложак/Sofa Bed:** L1830xB980xH1020

Спальное место/спальнае месца/sleeps: L1900xB1480

Наполнитель/напаўняльнік/filler:

пружинный блок/спружынны блок/spring unit Трансформация/трансфармацыя/transformation: «Конрад» (МТ-6)/«Конрад» (МТ-6)/«Conrad» (МТ-6)

Обивка/абіўка/upholstery:

ткань искусственная кожа/ тканіна або штучная скура/ fabric or artificial leather

Дополнительные особенности/ дадатковыя асаблівасці/ additional features:

прошитые мягкие элементы/ прашытыя мяккія элементы/ stitched soft elements

ПРУЖИННЫЙ БЛОК/ СПРУЖЫННЫ БЛОК/ SPRING UNIT

ИСКУССТВЕННАЯ КОЖА/ ШТУЧНАЯ СКУРА/ ARTIFICIAL LEATHER