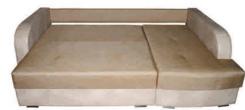

KOЖA/ CKYPA/ LEATHER

TEKCTUЛЬ/ TЭКСТЫЛЬ/ TEXTILES

Кресло-кровать/Фатэль-ложак/Chair-bed L1120xB950xH970

Спальное место/спальнае месца/sleeps: L1900xB690

### Наполнитель/напаўняльнік/filler:

пружинный блок/спружынны блок/spring unit

Трансформация/трансфармацыя/transformation: «Конрад» (MT-6)/«Конрад» (MT-6)/«Conrad» (MT-6) **Обивка/абіўка/upholstery:** 

ткань, натуральная или искусственная кожа/ тканіна, натуральная або штучная скура/ fabric, leather or artificial leather

### Дополнительные особенности/ дадатковыя асаблівасці/ additional features:

подушки крепятся на молнии и липучке/ падушкі мацуюцца на маланкі і ліпучкі/ cushions are attached with zippers and velcro

ИСКУССТВЕННАЯ КОЖА/ ШТУЧНАЯ СКУРА/ ARTIFICIAL LEATHER

TEKCTUЛЬ/ TЭКСТЫЛЬ/ TEXTILES

ПРУЖИННЫЙ БЛОК/ СПРУЖЫННЫ БЛОК/ SPRING UNIT

KOЖA/ CKYPA/ LEATHER

ИСКУССТВЕННАЯ КОЖА/ ШТУЧНАЯ СКУРА/ ARTIFICIAL LEATHER

TEKCTИЛЬ/ TЭKCTЫЛЬ/ TEXTILES