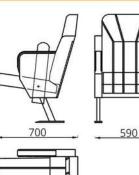

# **Кресло/Фатэль/Armchair:** L670xB700xH900

Кресло для зрительных залов с узким прямым подлокотником/ Фатэль для глядзельных залаў з вузкім прамым падлакотнікам/ Armchair for auditoriums with a narrow straight armrest

# **Кресло/Фатэль/Armchair:** L590xB700xH900

Кресло для зрительных залов на деревянной ноге/ Фатэль для глядзельных залаў на драўлянай назе/ Armchair for auditoriums with a wooden leg