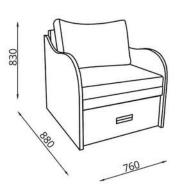

## Диваны офисные Канапы офісныя Office sofa

Диван одноместный/ Канапа аднамесная/ Single sofa: L630xB740xH745

Диван двухместный/ Канапа двумесная/ Two-seat sofa: L1260xB740xH745

Диван угловой/ Канапа кутняя/ Corner sofa: L740xB740xH745