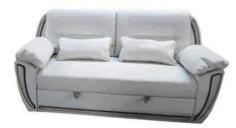

ДЕКОР ИЗ ДРЕВЕСИНЫ/ ДЭКОР З ДРАЎНІНЫ/ DECOR WOOD

Кресло/

Фатэль/

**Диван-кровать/Канапа-ложак/Sofa Bed:** L1830xB980xH1020

Спальное место/спальнае месца/sleeps: L1900xB1480

Наполнитель/напаўняльнік/filler:

пружинный блок/спружынны блок/spring unit Трансформация/трансфармацыя/transformation: «Конрад» (МТ-6)/«Конрад» (МТ-6)/«Conrad» (МТ-6)

Обивка/абіўка/upholstery:

ткань искусственная кожа/ тканіна або штучная скура/ fabric or artificial leather

Дополнительные особенности/ дадатковыя асаблівасці/ additional features:

прошитые мягкие элементы/ прашытыя мяккія элементы/ stitched soft elements

ПРУЖИННЫЙ БЛОК/ СПРУЖЫННЫ БЛОК/ SPRING UNIT

ИСКУССТВЕННАЯ КОЖА/ ШТУЧНАЯ СКУРА/ ARTIFICIAL LEATHER