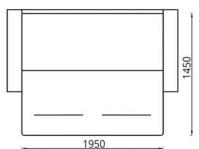

ПРУЖИННЫЙ БЛОК/ СПРУЖЫННЫ БЛОК/ SPRING UNIT

ИСКУССТВЕННАЯ КОЖА/ ШТУЧНАЯ СКУРА/ ARTIFICIAL LEATHER

TEKCTИЛЬ/ TЭKCTЫЛЬ/ TEXTILES

L2310xB1460xH840

Спальное место/спальнае месца/sleeps:

L1960xB1410

Наполнитель/напаўняльнік/filler:

пружинный блок/спружынны блок/spring unit

Трансформация/трансфармацыя/transformation: «Еврокнижка»/«Еўракніжка»/«Euro book»

Обивка/абіўка/upholstery:

ткань или искусственная кожа/ тканіна або штучная скура/

fabric or artificial leather

### Дополнительные особенности/ дадатковыя асаблівасці/ additional features:

ящик для белья, съёмные чехлы больших подушек, механизм подъёма рамы в боковом сиденье/ скрыня для бялізны, здымныя чахлы вялікіх падушак, механізм уздыму рамы ў бакавым сядзенне/ box for linen, removable covers of large pillows, hoist frame in the side seat

### Исполнение/выкананне/performance:

право- и левостороннее/ права- і левабаковае/ right- and left-hand

ПРУЖИННЫЙ БЛОК/ СПРУЖЫННЫ БЛОК/ SPRING UNIT

ИСКУССТВЕННАЯ КОЖА/ ШТУЧНАЯ СКУРА/ ARTIFICIAL LEATHER

2310