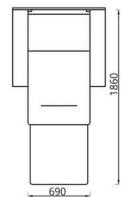

### Диван трёхместный/Канапа трохмесная/Three-seat sofa: L1760xB750xH1130

Диван двухместный/Канапа двумесная/Two-seat sofa:

L1220xB750xH1130

Кресло/Фатэль/Armchair:

L660xB750xH1130

### Наполнитель/напаўняльнік/filler:

эластичный пенополиуретан, пружина «змейка»/ эластычны пенаполіурэтан, спружына «змейка»/ flexible polyurethane foam, spring «snake»

### Обивка/абіўка/upholstery:

ткань или искусственная кожа/ тканіна або штучная скура/

fabric or artificial leather

### Дополнительные особенности:

декоративная пиковка и патинирование, декоративные элементы из натуральной древесины/дэкаратыўная пікоўка і пацініраванне, дэкаратыўныя элементы з натуральнай драўніны/decorative buttons and decorative greening, decorative items made of natural wood

### Варианты исполнения «Клео-1»/ Варыянты выканання «Клео-1»/ Versions «Cleo-1»:

- дуб с декоративной пиковкой спинки, берёза, с декоративной пиковкой спинки/
- дуб з дэкаратыўнай пікоўкай спінкі, бяроза, з дэкаратыўнай пікоўкай спінкі/
- oak with back decorated with buttons, birch, with back decorated with buttons