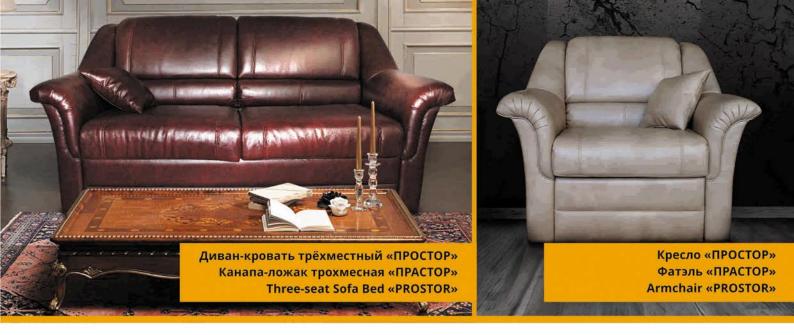

### Диван трёхместный/Канапа трохмесная/Three-seat sofa: L1760xB750xH1130

Диван двухместный/Канапа двумесная/Two-seat sofa:

L1220xB750xH1130

Кресло/Фатэль/Armchair:

L660xB750xH1130

### Наполнитель/напаўняльнік/filler:

эластичный пенополиуретан, пружина «змейка»/ эластычны пенаполіурэтан, спружына «змейка»/ flexible polyurethane foam, spring «snake»

### Обивка/абіўка/upholstery:

ткань или искусственная кожа/ тканіна або штучная скура/

fabric or artificial leather

### Дополнительные особенности:

декоративная пиковка и патинирование, декоративные элементы из натуральной древесины/дэкаратыўная пікоўка і пацініраванне, дэкаратыўныя элементы з натуральнай драўніны/decorative buttons and decorative greening, decorative items made of natural wood

### Варианты исполнения «Клео-1»/ Варыянты выканання «Клео-1»/ Versions «Cleo-1»:

- дуб с декоративной пиковкой спинки, берёза, с декоративной пиковкой спинки/
- дуб з дэкаратыўнай пікоўкай спінкі, бяроза, з дэкаратыўнай пікоўкай спінкі/
- oak with back decorated with buttons, birch, with back decorated with buttons