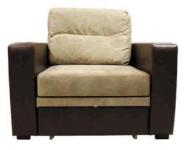

### Диван трёхместный/Канапа трохмесная/Three-seat sofa: L1760xB750xH1130

Диван двухместный/Канапа двумесная/Two-seat sofa:

L1220xB750xH1130

Кресло/Фатэль/Armchair:

L660xB750xH1130

### Наполнитель/напаўняльнік/filler:

эластичный пенополиуретан, пружина «змейка»/ эластычны пенаполіурэтан, спружына «змейка»/ flexible polyurethane foam, spring «snake»

### Обивка/абіўка/upholstery:

ткань или искусственная кожа/ тканіна або штучная скура/

fabric or artificial leather

### Дополнительные особенности:

декоративная пиковка и патинирование, декоративные элементы из натуральной древесины/дэкаратыўная пікоўка і пацініраванне, дэкаратыўныя элементы з натуральнай драўніны/decorative buttons and decorative greening, decorative items made of natural wood

### Варианты исполнения «Клео-1»/ Варыянты выканання «Клео-1»/ Versions «Cleo-1»:

- дуб с декоративной пиковкой спинки, берёза, с декоративной пиковкой спинки/
- дуб з дэкаратыўнай пікоўкай спінкі, бяроза, з дэкаратыўнай пікоўкай спінкі/
- oak with back decorated with buttons, birch, with back decorated with buttons