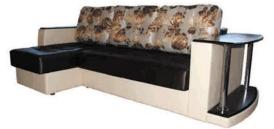

L1860xB1330

Кресло/Фатэль/Armchair:

L930xB1000xH1000

### Наполнитель/напаўняльнік/filler:

пружинный блок/спружынны блок/spring unit

# Трансформация/трансфармацыя/transformation: «Французская раскладушка»/

- «Французская раскладанка»/
- «French clamshell»

### Обивка/абіўка/upholstery:

ткань, натуральная или искусственная кожа/ тканіна, натуральная або штучная скура/ fabric, leather or artificial leather

### Дополнительные особенности/ дадатковыя асаблівасці/ additional features:

декоративные элементы из натуральной древесины/ дэкаратыўныя элементы з натуральнай драўніны/ decorative items made of natural wood







ПРУЖИННЫЙ БЛОК/ СПРУЖЫННЫ БЛОК/ SPRING UNIT



KOЖA/ CKYPA/ LEATHER



ИСКУССТВЕННАЯ КОЖА/ ШТУЧНАЯ СКУРА/ ARTIFICIAL LEATHER



TEKCTIVITIS/ TЭКСТЫЛЬ/ TEXTILES











L2540xB1480xH920

Спальное место/спальнае месца/sleeps:

L1960xB1410

Наполнитель/напаўняльнік/filler:

пружинный блок/спружынны блок/spring unit

Трансформация/трансфармацыя/transformation: «Еврокнижка»/«Еўракніжка»/«Euro book» Обивка/абіўка/upholstery:

ткань или искусственная кожа/ тканіна або штучная скура/ fabric or artificial leather

Дополнительные особенности/ дадатковыя асаблівасці/

additional features:

ящик для белья, механизм подъёма рамы в боковом сиденье, подлокотник изготовлен из натуральной древесины, встроенный столик, съёмные чехлы подушек/ скрыня для бялізны, механізм уздыму рамы ў бакавым сядзенні, падлакотнік выраблены з натуральнай драўніны,

убудаваны столік, здымныя чахлы падушак/ box for linen hoist frame in the side seat armrest made of natural wood, built-in