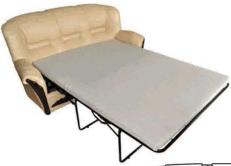

ДЕКОР ИЗ ДРЕВЕСИНЫ/ ДЭКОР З ДРАЎНІНЫ/ DECOR WOOD

Кресло/

Фатэль/

**Диван-кровать/Канапа-ложак/Sofa Bed:** L1830xB980xH1020

Спальное место/спальнае месца/sleeps: L1900xB1480

Наполнитель/напаўняльнік/filler:

пружинный блок/спружынны блок/spring unit Трансформация/трансфармацыя/transformation: «Конрад» (МТ-6)/«Конрад» (МТ-6)/«Conrad» (МТ-6)

Обивка/абіўка/upholstery:

ткань искусственная кожа/ тканіна або штучная скура/ fabric or artificial leather

Дополнительные особенности/ дадатковыя асаблівасці/ additional features:

прошитые мягкие элементы/ прашытыя мяккія элементы/ stitched soft elements

ПРУЖИННЫЙ БЛОК/ СПРУЖЫННЫ БЛОК/ SPRING UNIT

ИСКУССТВЕННАЯ КОЖА/ ШТУЧНАЯ СКУРА/ ARTIFICIAL LEATHER