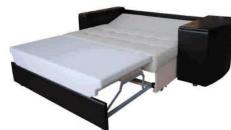

ДЕКОР ИЗ ДРЕВЕСИНЫ/ ДЭКОР З ДРАЎНІНЫ/ DECOR WOOD

Кресло/

Фатэль/

**Диван-кровать/Канапа-ложак/Sofa Bed:** L1830xB980xH1020

Спальное место/спальнае месца/sleeps: L1900xB1480

Наполнитель/напаўняльнік/filler:

пружинный блок/спружынны блок/spring unit Трансформация/трансфармацыя/transformation: «Конрад» (МТ-6)/«Конрад» (МТ-6)/«Conrad» (МТ-6)

Обивка/абіўка/upholstery:

ткань искусственная кожа/ тканіна або штучная скура/ fabric or artificial leather

Дополнительные особенности/ дадатковыя асаблівасці/ additional features:

прошитые мягкие элементы/ прашытыя мяккія элементы/ stitched soft elements

ПРУЖИННЫЙ БЛОК/ СПРУЖЫННЫ БЛОК/ SPRING UNIT

ИСКУССТВЕННАЯ КОЖА/ ШТУЧНАЯ СКУРА/ ARTIFICIAL LEATHER