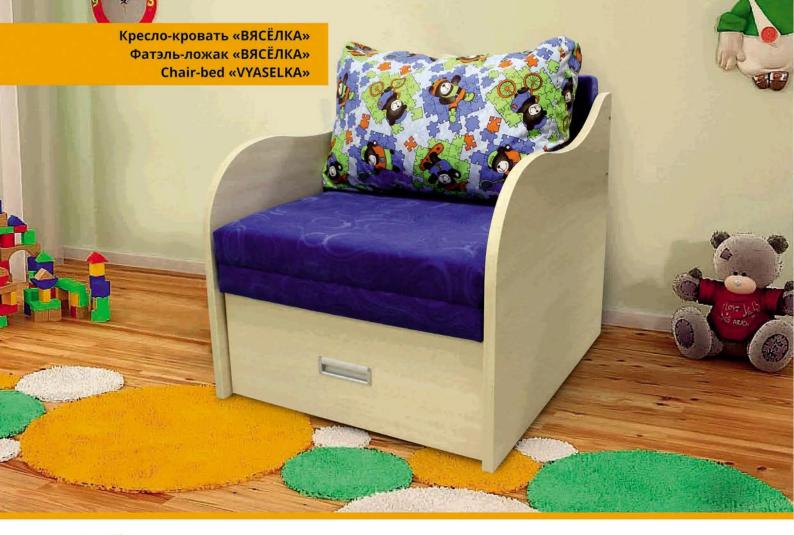

KOЖA/ CKYPA/ LEATHER

TEKCTUЛЬ/ TЭКСТЫЛЬ/ TEXTILES

Кресло-кровать/Фатэль-ложак/Chair-bed L1120xB950xH970

Спальное место/спальнае месца/sleeps: L1900xB690

### Наполнитель/напаўняльнік/filler:

пружинный блок/спружынны блок/spring unit

Трансформация/трансфармацыя/transformation: «Конрад» (MT-6)/«Конрад» (MT-6)/«Conrad» (MT-6) **Обивка/абіўка/upholstery:** 

ткань, натуральная или искусственная кожа/ тканіна, натуральная або штучная скура/ fabric, leather or artificial leather

### Дополнительные особенности/ дадатковыя асаблівасці/ additional features:

подушки крепятся на молнии и липучке/ падушкі мацуюцца на маланкі і ліпучкі/ cushions are attached with zippers and velcro

ИСКУССТВЕННАЯ КОЖА/ ШТУЧНАЯ СКУРА/ ARTIFICIAL LEATHER