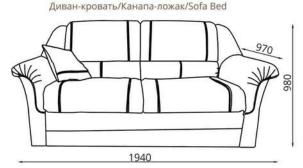

### Диван-кровать/Канапа-ложак/Sofa Bed: L1940xB970xH980

Спальное место/спальнае месца/sleeps: L1880xB1320

### Наполнитель/напаўняльнік/filler:

пружинный блок/спружынны блок/spring unit

### Трансформация/трансфармацыя/transformation:

механизм «Седафлекс» 2-го сложения/ механізм «Седафлекс» 2-га складання/ mechanism «Sedafleks» double folding

### Обивка/абіўка/upholstery:

ткань, натуральная или искусственная кожа/ тканіна, натуральная або штучная скура/ fabric, leather or artificial leather