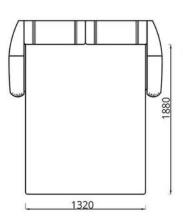

### Диван-кровать/Канапа-ложак/Sofa Bed: L1940xB970xH980

Спальное место/спальнае месца/sleeps: L1880xB1320