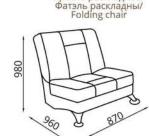

Диван-кровать/Канапа-ложак/Sofa Bed: L2030xB960xH980

Спальное место/спальнае месца/sleeps: L2030xB1260

Кресло раскладное/ Фатэль раскладны/ Folding chair: L870xB960xH980

Банкетка/Банкетка/Bench:

L870xB720xH480

Спальное место (кресло+банкетка)/ Спальнае месца (крэсла+банкетка)/ Bed (chair+bench):

L1975xB870

Наполнитель/напаўняльнік/filler:

эластичный пенополиуретан/ эластычны пенаполіурэтан/ flexible polyurethane foam

Трансформация/трансфармацыя/transformation: «Книжка»/«Кніжка»/«Book»

Обивка/абіўка/upholstery:

ткань или искусственная кожа/ тканіна або штучная скура/ fabric or artificial leather

Дополнительные особенности/дадатковыя асаблівасці/additional features: ящики для белья в диване-кровате, банкетке и кресле, съёмные чехлы подушек, разложенное кресло+банкетка=спальное место, хромированные ножки/ скрыня для бялізны ў канапе-ложку, банкетцы і фатэлі, здымныя чахлы падушак, раскладзены фатэль+банкетка=спальнае месца, храмаваныя ножкі/