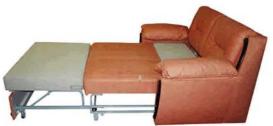

ДЕКОР ИЗ ДРЕВЕСИНЫ/ ДЭКОР З ДРАЎНІНЫ/ DECOR WOOD

Кресло/

Фатэль/

**Диван-кровать/Канапа-ложак/Sofa Bed:** L1830xB980xH1020

Спальное место/спальнае месца/sleeps: L1900xB1480

Наполнитель/напаўняльнік/filler:

пружинный блок/спружынны блок/spring unit Трансформация/трансфармацыя/transformation: «Конрад» (МТ-6)/«Конрад» (МТ-6)/«Conrad» (МТ-6)

Обивка/абіўка/upholstery:

ткань искусственная кожа/ тканіна або штучная скура/ fabric or artificial leather

Дополнительные особенности/ дадатковыя асаблівасці/ additional features:

прошитые мягкие элементы/ прашытыя мяккія элементы/ stitched soft elements

ПРУЖИННЫЙ БЛОК/ СПРУЖЫННЫ БЛОК/ SPRING UNIT

ИСКУССТВЕННАЯ КОЖА/ ШТУЧНАЯ СКУРА/ ARTIFICIAL LEATHER