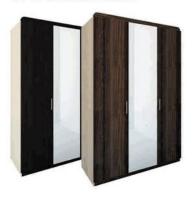

## МЕБЕЛЬ КОРПУСНАЯ/КОРПУСНАЯ МЭБЛЯ/FURNITURE CASE

Шкаф для одежды «Наталья» (3-х дверный) Шафа для адзення «Наталля» (3-х дзверная) Wardrobe «Natalia» (3-door) L2104xB685xH2300

Шкаф для одежды «Дарья» (3-х дверный) Шафа для адзення «Дар'я» (3-х дзверная) Wardrobe «Daria» (3-door) L2104xB685xH2300

Шкаф для одежды «Галина» (3-х дверный) Шафа для адзення «Галіна» (3-х дзверная) Wardrobe «Galina» (3-door)

Шкаф для одежды «Наталья-1» (2-х дверный) Шафа для адзення «Наталля-1» (2-х дзверная) Wardrobe «Natalia-1» (2-door)