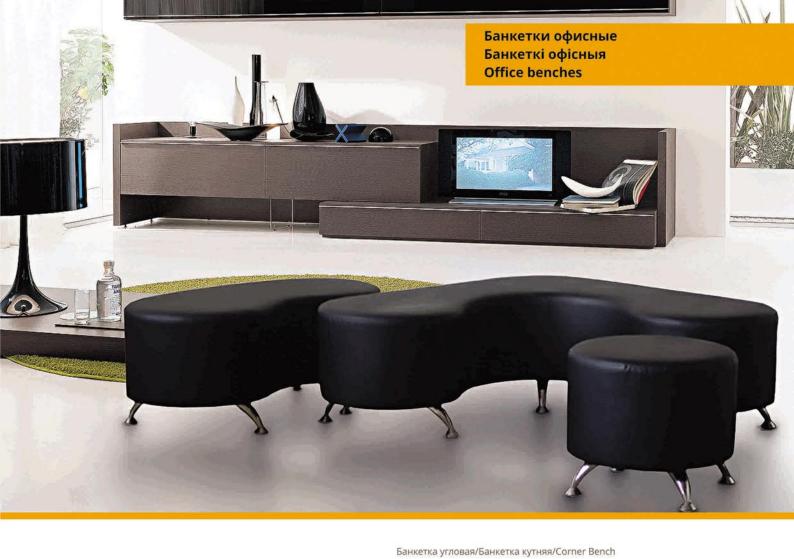

Банкетка одноместная/ Банкетка аднамесная/ Bench Single: L520xB520xH450

Банкетка двухместная/ Банкетка двумесная/ Two-seat Bench: L1100xB570xH450

Банкетка угловая/ Банкетка кутняя/ Corner Bench: L1290xB1290xH450

## Обивка/абіўка/upholstery:

ткань или искусственная кожа/ тканіна або штучная скура/ fabricor artificial leather

Дополнительные особенности/ дадатковыя асаблівасці/ additional features:

хромированные ножки/ храмаваныя ножкі/ chrome plated legs