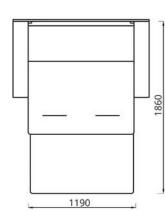

L1900xB930xH840

Спальное место/спальнае месца/sleeps:

L2000xB1620

Наполнитель/напаўняльнік/filler:

эластичный пенополиуретан/ эластычны пенаполіурэтан/ flexible polyurethane foam

Трансформация/трансфармацыя/transformation: оригинальной конструкции/