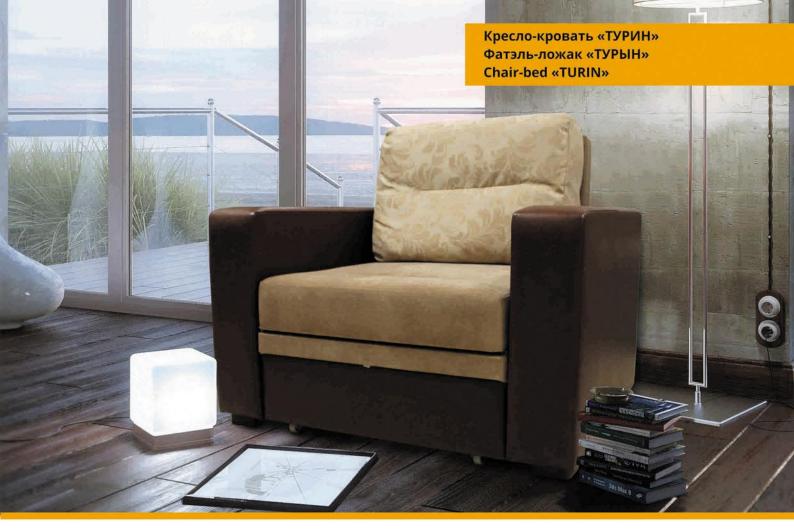

### Кресло-кровать/Фатэль-ложак/Chair-bed:

L1030xB895xH890

Спальное место/спальнае месца/sleeps:

L1860xB690

### Наполнитель/напаўняльнік/filler:

# пружинный блок/спружынны блок/spring unit Трансформация/трансфармацыя/transformation:

выкатной «дельфин»/выкатны «дэльфін»/drawout «dolphin» **Обивка/абіўка/upholstery:** 

ткань или искусственная кожа/ тканіна або штучная скура/ fabric or artificial leather

### Дополнительные особенности/ дадатковыя асаблівасці/

additional features:

съёмный чехол подушки/

здымны чахол падушкі/ removable cover cushions

ИСКУССТВЕННАЯ КОЖА/ ШТУЧНАЯ СКУРА/ ARTIFICIAL LEATHER

Кресло раскладное/