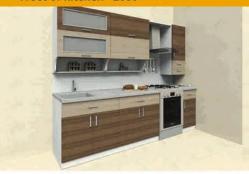

## **КУХНИ/КУХНІ/КІТСНЕN SETS**

Набор для кухни «1800» Гарнітур для кухні «1800» A set of kitchen «1800» Набор для кухни «2000» Гарнітур для кухні «2000» A set of kitchen «2000»

Набор для кухни «2500» Гарнітур для кухні «2500» A set of kitchen «2500»

300

Набор для кухни «2600» Гарнітур для кухні «2600» A set of kitchen «2600»

Набор для кухни «2800» Гарнітур для кухні «2800» A set of kitchen «2800»

2600

Набор для кухни «3600» с угловым элементом Гарнітур для кухні «3600» з кутнім элементам A set of kitchen «3600» with the corner pieces