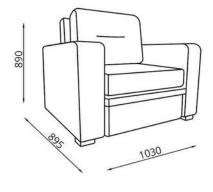

### Диван трёхместный/Канапа трохмесная/Three-seat sofa: L1760xB750xH1130

Диван двухместный/Канапа двумесная/Two-seat sofa:

L1220xB750xH1130

Кресло/Фатэль/Armchair:

L660xB750xH1130