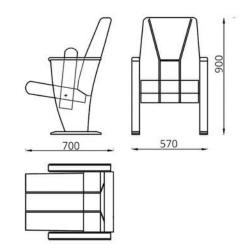

## Кресла для зрительных залов Фатэлі для глядзельных залаў Chairs for auditoria

Кресло для зрительных залов с узким гнутоклеяным подлокотником/ Фатэль для глядзельных залаў з вузкім гнутаклеяным падлакотнікам/ Armchair for auditoriums with narrow bent glued armrest

# **Кресло/Фатэль/Armchair:** L590xB700xH900

Обивка/абіўка/upholstery:

ткань, натуральная или искусственная кожа/ тканіна, натуральная або штучная скура/ fabric, leather or artificial leather

Дополнительные особенности/ дадатковыя асаблівасці/ additional features:

подлокотник из шпона дуба/ падлакотнік з шпону дуба/ armrest in oak veneer

Кресло для зрительных залов с широким гнутоклеяным подлокотником/ Фатэль для глядзельных залаў з шырокім гнутаклеяным падлакотнікам/ Armchair for auditoriums wide Bent glued armrest