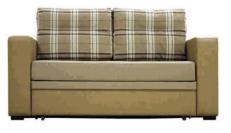

### Диван трёхместный/Канапа трохмесная/Three-seat sofa: L1760xB750xH1130

Диван двухместный/Канапа двумесная/Two-seat sofa:

L1220xB750xH1130

Кресло/Фатэль/Armchair:

L660xB750xH1130

### Наполнитель/напаўняльнік/filler:

эластичный пенополиуретан, пружина «змейка»/ эластычны пенаполіурэтан, спружына «змейка»/ flexible polyurethane foam, spring «snake»

### Обивка/абіўка/upholstery:

ткань или искусственная кожа/ тканіна або штучная скура/

fabric or artificial leather

### Дополнительные особенности:

декоративная пиковка и патинирование, декоративные элементы из натуральной древесины/дэкаратыўная пікоўка і пацініраванне, дэкаратыўныя элементы з натуральнай драўніны/decorative buttons and decorative greening, decorative items made of natural wood

### Варианты исполнения «Клео-1»/ Варыянты выканання «Клео-1»/ Versions «Cleo-1»:

- дуб с декоративной пиковкой спинки, берёза, с декоративной пиковкой спинки/
- дуб з дэкаратыўнай пікоўкай спінкі, бяроза, з дэкаратыўнай пікоўкай спінкі/
- oak with back decorated with buttons, birch, with back decorated with buttons