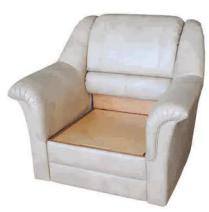

### Диван трёхместный/Канапа трохмесная/Three-seat sofa: L1760xB750xH1130

Диван двухместный/Канапа двумесная/Two-seat sofa:

L1220xB750xH1130

Кресло/Фатэль/Armchair:

L660xB750xH1130

### Наполнитель/напаўняльнік/filler:

эластичный пенополиуретан, пружина «змейка»/ эластычны пенаполіурэтан, спружына «змейка»/ flexible polyurethane foam, spring «snake»

### Обивка/абіўка/upholstery:

ткань или искусственная кожа/ тканіна або штучная скура/

fabric or artificial leather

### Дополнительные особенности:

декоративная пиковка и патинирование, декоративные элементы из натуральной древесины/дэкаратыўная пікоўка і пацініраванне, дэкаратыўныя элементы з натуральнай драўніны/decorative buttons and decorative greening, decorative items made of natural wood