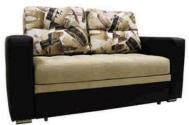

альнае месца/sleeps:

L1950xB1450

Наполнитель/напаўняльнік/filler:

пружинный блок/спружынны блок/spring unit

Трансформация/трансфармацыя/transformation:

«Еврокнижка»/«Еўракніжка»/«Euro book»

Обивка/абіўка/upholstery:

ткань или искусственная кожа/ тканіна або штучная скура/ fabric or artificial leather

Дополнительные особенности/ дадатковыя асаблівасці/

additional features:

ящик для белья, съёмные чехлы подушек, прошитое основание и боковины, хромированные ножки/

скрыня для бялізны, здымныя чахлы падушак, прашытыя

падстава і бакавіны, храмаваныя ножкі/

box for linen, removable covers cushions

stitched base and sidewall, chrome plated legs





ПРУЖИННЫЙ БЛОК/ СПРУЖЫННЫ БЛОК/ SPRING UNIT



ИСКУССТВЕННАЯ КОЖА/ ШТУЧНАЯ СКУРА/ ARTIFICIAL LEATHER



TEKCTИЛЬ/ TЭКСТЫЛЬ/ TEXTILES









L1510xB895xH890

Спальное место/спальнае месца/sleeps: L1860xB1190

### Наполнитель/напаўняльнік/filler:

# пружинный блок/спружынны блок/spring unit Трансформация/трансфармацыя/transformation:

выкатной «дельфин»/выкатны «дэльфін»/drawout «dolphin» Обивка/абіўка/upholstery:

ткань или искусственная кожа/

# тканіна або штучная скура/ fabric or artificial leather

### Дополнительные особенности/ дадатковыя асаблівасці/

### additional features:

съёмные чехлы подушек, прошитое основание и боковины, хромированные ножки/ здымныя чахлы падушак, прашытыя падстава і бакавіны, храмаваныя ножкі/ removable covers cushions

stitched base and sidewall, chrome plated legs





ПРУЖИННЫЙ БЛОК/ СПРУЖЫННЫ БЛОК/ SPRING UNIT



ИСКУССТВЕННАЯ КОЖА/ ШТУЧНАЯ СКУРА/ ARTIFICIAL LEATHER



TEKCTИЛЬ/ TЭКСТ