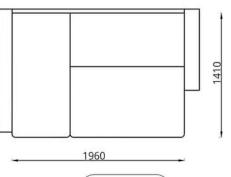

ПРУЖИННЫЙ БЛОК/ СПРУЖЫННЫ БЛОК/ SPRING UNIT

KOЖA/ CKYPA/ LEATHER

ИСКУССТВЕННАЯ КОЖА/ ШТУЧНАЯ СКУРА/ ARTIFICIAL LEATHER

TEKCTIVITIS/ TЭКСТЫЛЬ/ TEXTILES

L2540xB1480xH920

Спальное место/спальнае месца/sleeps:

L1960xB1410

Наполнитель/напаўняльнік/filler:

пружинный блок/спружынны блок/spring unit

Трансформация/трансфармацыя/transformation: «Еврокнижка»/«Еўракніжка»/«Euro book» Обивка/абіўка/upholstery:

ткань или искусственная кожа/ тканіна або штучная скура/ fabric or artificial leather