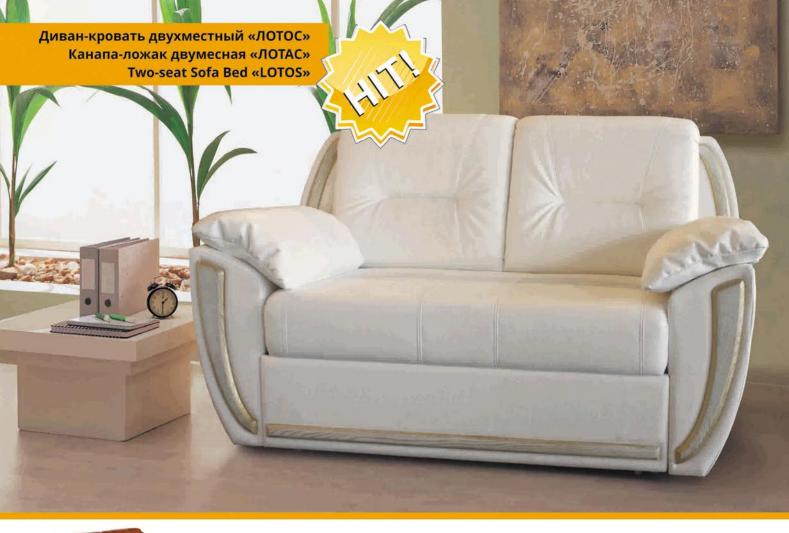

ДЕКОР ИЗ ДРЕВЕСИНЫ/ ДЭКОР З ДРАЎНІНЫ/ DECOR WOOD

Кресло/

Фатэль/

**Диван-кровать/Канапа-ложак/Sofa Bed:** L1830xB980xH1020

Спальное место/спальнае месца/sleeps: L1900xB1480

Наполнитель/напаўняльнік/filler:

пружинный блок/спружынны блок/spring unit Трансформация/трансфармацыя/transformation: «Конрад» (МТ-6)/«Конрад» (МТ-6)/«Conrad» (МТ-6)

Обивка/абіўка/upholstery:

ткань искусственная кожа/ тканіна або штучная скура/ fabric or artificial leather

Дополнительные особенности/ дадатковыя асаблівасці/ additional features:

прошитые мягкие элементы/ прашытыя мяккія элементы/ stitched soft elements

ПРУЖИННЫЙ БЛОК/ СПРУЖЫННЫ БЛОК/ SPRING UNIT

ИСКУССТВЕННАЯ КОЖА/ ШТУЧНАЯ СКУРА/ ARTIFICIAL LEATHER