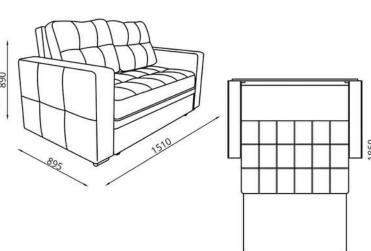

### Диван трёхместный/Канапа трохмесная/Three-seat sofa: L1760xB750xH1130

Диван двухместный/Канапа двумесная/Two-seat sofa:

L1220xB750xH1130

Кресло/Фатэль/Armchair:

L660xB750xH1130