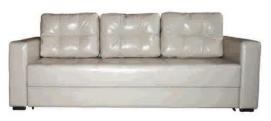

### Диван трёхместный/Канапа трохмесная/Three-seat sofa: L1760xB750xH1130

Диван двухместный/Канапа двумесная/Two-seat sofa:

L1220xB750xH1130

Кресло/Фатэль/Armchair:

L660xB750xH1130

### Наполнитель/напаўняльнік/filler:

эластичный пенополиуретан, пружина «змейка»/ эластычны пенаполіурэтан, спружына «змейка»/ flexible polyurethane foam, spring «snake»

### Обивка/абіўка/upholstery:

ткань или искусственная кожа/ тканіна або штучная скура/

fabric or artificial leather

### Дополнительные особенности:

декоративная пиковка и патинирование, декоративные элементы из натуральной древесины/дэкаратыўная пікоўка і пацініраванне, дэкаратыўныя элементы з натуральнай драўніны/decorative buttons and decorative greening, decorative items made of natural wood

### Варианты исполнения «Клео-1»/ Варыянты выканання «Клео-1»/ Versions «Cleo-1»:

- дуб с декоративной пиковкой спинки, берёза, с декоративной пиковкой спинки/
- дуб з дэкаратыўнай пікоўкай спінкі, бяроза, з дэкаратыўнай пікоўкай спінкі/
- oak with back decorated with buttons, birch, with back decorated with buttons