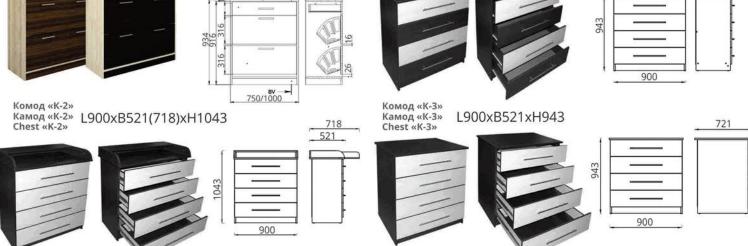

### МЕБЕЛЬ КОРПУСНАЯ/КОРПУСНАЯ МЭБЛЯ/FURNITURE CASE Шкаф для прихожей «СТЕЛЛА» Шафа для вітальні «СТЭЛА» Шкаф для прихожей «ТОПАЗ» L1200xB405xH2198 L1000xB405xH2200 Шафа для вітальні «ТАПАЗ» Wardrobe hallway «TOPAZ» Wardrobe hallway «STELLA» 236 236235 844 336 336 350 405 1411,5 2200 239, 411, 1258 428 400 m 469 9 BV 569 573 569 573 469 8U-469 964 1000 Комод для обуви «ОПАЛ» L1000xB405xH934 Комод L900xB521xH943 Камод для абутку «АПАЛ» Chest of drawers for shoes «OPAL» Камод L750xB405xH934 Chest of drawers 521 408