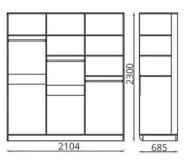

## МЕБЕЛЬ КОРПУСНАЯ/КОРПУСНАЯ МЭБЛЯ/FURNITURE CASE

Шкаф для одежды «Наталья» (3-х дверный) Шафа для адзення «Наталля» (3-х дзверная) Wardrobe «Natalia» (3-door) L2104xB685xH2300

Шкаф для одежды «Дарья» (3-х дверный) Шафа для адзення «Дар'я» (3-х дзверная) Wardrobe «Daria» (3-door) L2104xB685xH2300