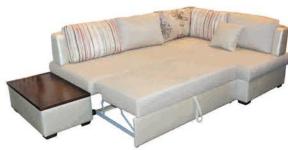

ИСКУССТВЕННАЯ КОЖА/ ШТУЧНАЯ СКУРА/ ARTIFICIAL LEATHER

**Диван-кровать/Канапа-ложак/Sofa Bed:** L2320xB1720xH900

Спальное место/спальнае месца/sleeps: L2020xB1400

Наполнитель/напаўняльнік/filler:

пружинный блок/спружынны блок/spring unit

Трансформация/трансфармацыя/transformation:

«Дельфин»/«Дэльфін»/«Dolphin» **Обивка/абіўка/upholstery:** ткань или искусственная кожа/ тканіна або штучная скура/ fabric or artificial leather

### Дополнительные особенности/ дадатковыя асаблівасці/ additional features:

ящик для белья, съёмные чехлы подушек, механизм подъема рамы в боковом сиденье, столик-банкетка с ёмкостью/

скрыня для бялізны, здымныя чахлы падушак, механізм уздыму рамы ў бакавым сядзенні, столік-банкетка з ёмістасцю/

box for linen, removable covers of cushions

hoist frame in the side seat table-stool with a container

### Исполнение/выкананне/performance:

право- и левостороннее/ права- і левабаковае/ right- and left-hand

ИСКУССТВЕННАЯ КОЖАУ ШТУЧНАЯ СКУРА/ ARTIFICIAL LEATHER

2320

ТЕКСТИЛЬ/ ТЭКСТЫЛЬ/ **TEXTILES** 

Taxтa/Taxтa/Ottoman: