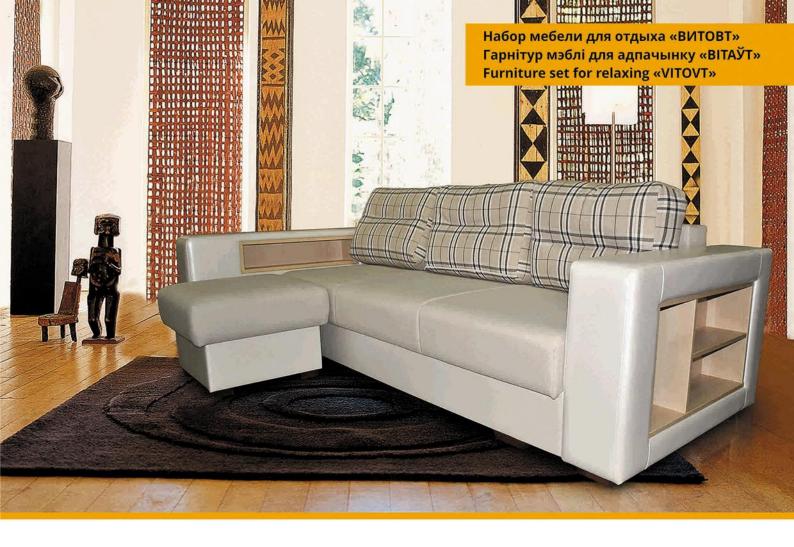

### Диван трёхместный/Канапа трохмесная/Three-seat sofa: L1760xB750xH1130

Диван двухместный/Канапа двумесная/Two-seat sofa:

L1220xB750xH1130

Кресло/Фатэль/Armchair:

L660xB750xH1130

### Наполнитель/напаўняльнік/filler:

эластичный пенополиуретан, пружина «змейка»/ эластычны пенаполіурэтан, спружына «змейка»/ flexible polyurethane foam, spring «snake»

### Обивка/абіўка/upholstery:

ткань или искусственная кожа/ тканіна або штучная скура/

fabric or artificial leather

### Дополнительные особенности:

декоративная пиковка и патинирование, декоративные элементы из натуральной древесины/дэкаратыўная пікоўка і пацініраванне, дэкаратыўныя элементы з натуральнай драўніны/decorative buttons and decorative greening, decorative items made of natural wood

### Варианты исполнения «Клео-1»/ Варыянты выканання «Клео-1»/ Versions «Cleo-1»:

- дуб с декоративной пиковкой спинки, берёза, с декоративной пиковкой спинки/
- дуб з дэкаратыўнай пікоўкай спінкі, бяроза, з дэкаратыўнай пікоўкай спінкі/
- oak with back decorated with buttons, birch, with back decorated with buttons