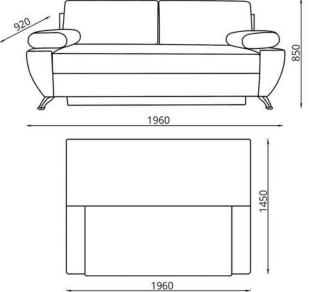

### Диван трёхместный/Канапа трохмесная/Three-seat sofa: L1760xB750xH1130

Диван двухместный/Канапа двумесная/Two-seat sofa:

L1220xB750xH1130

Кресло/Фатэль/Armchair:

L660xB750xH1130

### Наполнитель/напаўняльнік/filler:

эластичный пенополиуретан, пружина «змейка»/ эластычны пенаполіурэтан, спружына «змейка»/ flexible polyurethane foam, spring «snake»

### Обивка/абіўка/upholstery:

ткань или искусственная кожа/ тканіна або штучная скура/

fabric or artificial leather

### Дополнительные особенности:

декоративная пиковка и патинирование, декоративные элементы из натуральной древесины/дэкаратыўная пікоўка і пацініраванне, дэкаратыўныя элементы з натуральнай драўніны/decorative buttons and decorative greening, decorative items made of natural wood