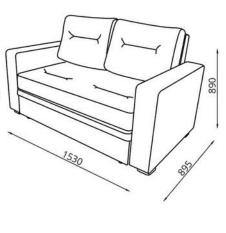

TEKCTИЛЬ/ TЭKCTЫЛЬ/ TEXTILES

Диван-кровать/Канапа-ложак/Sofa Bed:

L1980xB950xH1000

Спальное место/спальнае месца/sleeps:

L1860xB1330

Кресло/Фатэль/Armchair:

L1070xB950xH1000

### Наполнитель/напаўняльнік/filler:

эластичный пенополиуретан/ эластычны пенаполіурэтан/ flexible polyurethane foam

Трансформация/трансфармацыя/transformation: «Французская раскладушка»/ «Французская раскладанка»/

# «French clamshell» Обивка/абіўка/upholstery:

ткань или искусственная кожа/ тканіна або штучная скура/ fabric or artificial leather

ЭЛАСТИЧНЫЙ ПЕНОПОЛИУРЕТАН/ ЭЛАСТЫЧНЫ ПЕНАПОЛІУРЭТАН/ FLEXIBLE POLYURETHANE FOAM