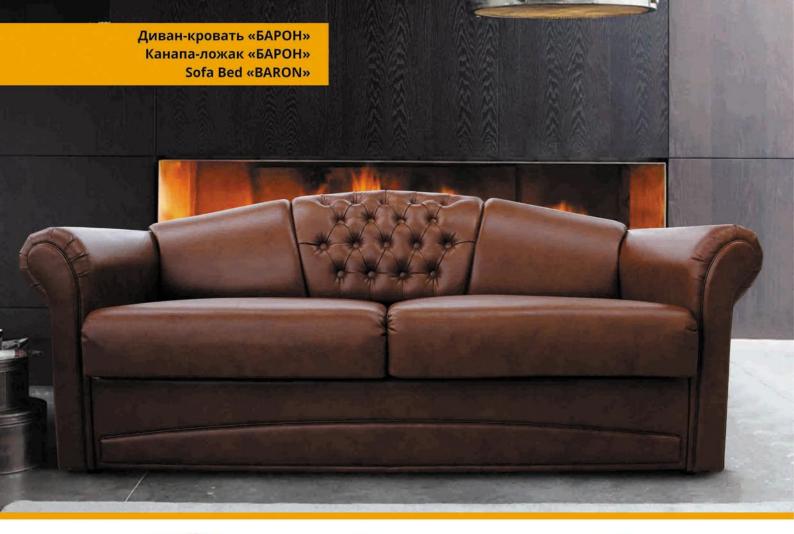

ДЕКОР ИЗ ДРЕВЕСИНЫ/ ДЭКОР З ДРАЎНІНЫ/ DECOR WOOD

Кресло/

Фатэль/

**Диван-кровать/Канапа-ложак/Sofa Bed:** L1830xB980xH1020

Спальное место/спальнае месца/sleeps: L1900xB1480

Наполнитель/напаўняльнік/filler:

пружинный блок/спружынны блок/spring unit Трансформация/трансфармацыя/transformation: «Конрад» (МТ-6)/«Конрад» (МТ-6)/«Conrad» (МТ-6)

Обивка/абіўка/upholstery:

ткань искусственная кожа/ тканіна або штучная скура/ fabric or artificial leather

Дополнительные особенности/ дадатковыя асаблівасці/ additional features:

прошитые мягкие элементы/ прашытыя мяккія элементы/ stitched soft elements

ПРУЖИННЫЙ БЛОК/ СПРУЖЫННЫ БЛОК/ SPRING UNIT

ИСКУССТВЕННАЯ КОЖА/ ШТУЧНАЯ СКУРА/ ARTIFICIAL LEATHER