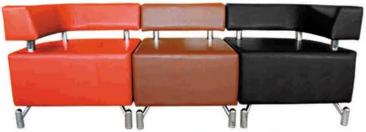

## Диваны офисные Канапы офісныя Office sofa

Диван одноместный/ Канапа аднамесная/ Single sofa: L630xB740xH745

Диван двухместный/ Канапа двумесная/ Two-seat sofa: L1260xB740xH745

Диван угловой/ Канапа кутняя/ Corner sofa: L740xB740xH745

Обивка/абіўка/upholstery: ткань или искусственная кожа/ тканіна або штучная скура/ fabricor artificial leather

Дополнительные особенности/ дадатковыя асаблівасці/ additional features:

хромированные ножки/ храмаваныя ножкі/ chrome plated legs

ИСКУССТВЕННАЯ КОЖА/ ШТУЧНАЯ СКУРА/ ARTIFICIAL LEATHER

ТЕКСТИЛЬ/ ТЭКСТЫЛЬ/ **TEXTILES** 