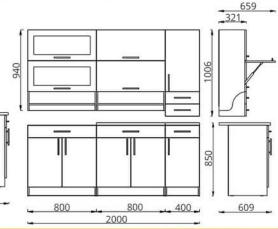

## **КУХНИ/КУХНІ/КІТСНЕN SETS**

Набор для кухни «1800» Гарнітур для кухні «1800» A set of kitchen «1800» Набор для кухни «2000» Гарнітур для кухні «2000» A set of kitchen «2000»

Набор для кухни «2500» Гарнітур для кухні «2500» A set of kitchen «2500»