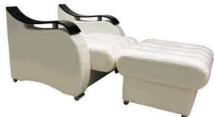

Диван-кровать/Канапа-ложак/Sofa Bed: L2030xB960xH980

Спальное место/спальнае месца/sleeps: L2030xB1260

Кресло раскладное/ Фатэль раскладны/ Folding chair: L870xB960xH980

Банкетка/Банкетка/Bench:

L870xB720xH480

Спальное место (кресло+банкетка)/ Спальнае месца (крэсла+банкетка)/ Bed (chair+bench):

L1975xB870

Наполнитель/напаўняльнік/filler:

эластичный пенополиуретан/ эластычны пенаполіурэтан/ flexible polyurethane foam

Трансформация/трансфармацыя/transformation: «Книжка»/«Кніжка»/«Book»

Обивка/абіўка/upholstery:

ткань или искусственная кожа/ тканіна або штучная скура/ fabric or artificial leather

Дополнительные особенности/дадатковыя асаблівасці/additional features: ящики для белья в диване-кровате, банкетке и кресле, съёмные чехлы подушек, разложенное кресло+банкетка=спальное место, хромированные ножки/ скрыня для бялізны ў канапе-ложку, банкетцы і фатэлі, здымныя чахлы падушак, раскладзены фатэль+банкетка=спальнае месца, храмаваныя ножкі/

2030 960

Диван-кровать/Канапа-ложак/Sofa Bed

ЭЛАСТИЧНЫЙ ПЕНОПОЛИУРЕТАН/ ЭЛАСТЫЧНЫ ПЕНАПОЛІУРЭТАН/ FLEXIBLE POLYURETHANE FOAM

ИСКУССТВЕННАЯ КОЖА/ ШТУЧНАЯ СКУРА/ ARTIFICIAL LEATHER

Диван-кровать/Канапа-ложак/Sofa Bed: