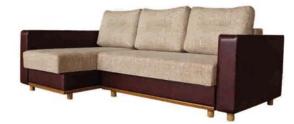

### Диван трёхместный/Канапа трохмесная/Three-seat sofa: L1760xB750xH1130

Диван двухместный/Канапа двумесная/Two-seat sofa:

L1220xB750xH1130

Кресло/Фатэль/Armchair:

L660xB750xH1130

### Наполнитель/напаўняльнік/filler:

эластичный пенополиуретан, пружина «змейка»/ эластычны пенаполіурэтан, спружына «змейка»/ flexible polyurethane foam, spring «snake»

### Обивка/абіўка/upholstery:

ткань или искусственная кожа/ тканіна або штучная скура/

fabric or artificial leather

### Дополнительные особенности:

декоративная пиковка и патинирование, декоративные элементы из натуральной древесины/дэкаратыўная пікоўка і пацініраванне, дэкаратыўныя элементы з натуральнай драўніны/decorative buttons and decorative greening, decorative items made of natural wood