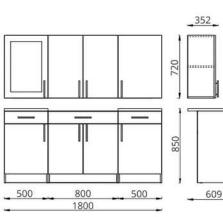

## **КУХНИ/КУХНІ/КІТСНЕN SETS**

Набор для кухни «1800» Гарнітур для кухні «1800» A set of kitchen «1800» Набор для кухни «2000» Гарнітур для кухні «2000» A set of kitchen «2000»

Набор для кухни «2500» Гарнітур для кухні «2500» A set of kitchen «2500»