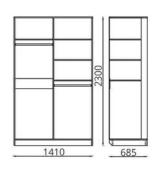

## МЕБЕЛЬ КОРПУСНАЯ/КОРПУСНАЯ МЭБЛЯ/FURNITURE CASE

Шкаф для одежды «Наталья» (3-х дверный) Шафа для адзення «Наталля» (3-х дзверная) Wardrobe «Natalia» (3-door) L2104xB685xH2300

Шкаф для одежды «Дарья» (3-х дверный) Шафа для адзення «Дар'я» (3-х дзверная) Wardrobe «Daria» (3-door) L2104xB685xH2300

Шкаф для одежды «Галина» (3-х дверный) Шафа для адзення «Галіна» (3-х дзверная) Wardrobe «Galina» (3-door)

Шкаф для одежды «Наталья-1» (2-х дверный) Шафа для адзення «Наталля-1» (2-х дзверная) Wardrobe «Natalia-1» (2-door)

Шкаф для одежды «Дарья-1» (2-х дверный) Шафа для адзення «Дар'я-1» (2-х дзверная) Wardrobe «Daria-1» (2-door) L1410xB685xH2300

Шкаф для одежды «Ольга» (2-х дверный) Шафа для адзення «Вольга» (2-х дзверная) Wardrobe «Olga» (2-door) L1410xB405xH2300