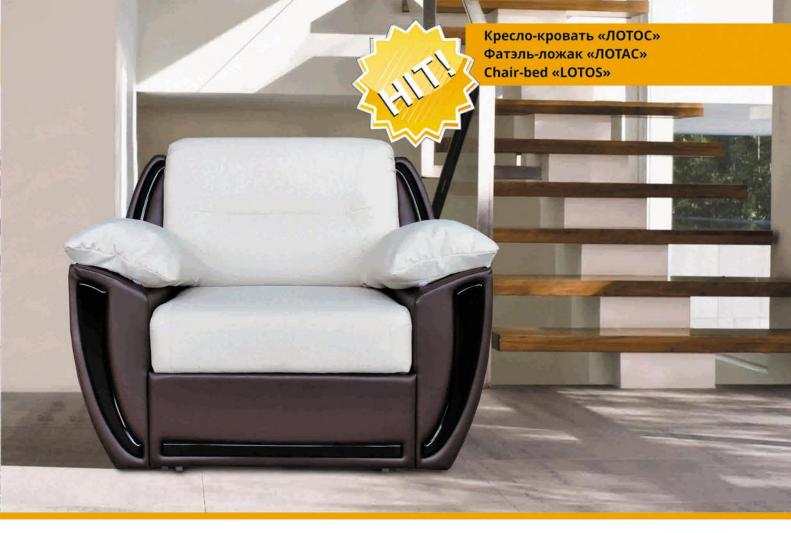

KOЖA/ CKYPA/ LEATHER

TEKCTUЛЬ/ TЭКСТЫЛЬ/ TEXTILES

Кресло-кровать/Фатэль-ложак/Chair-bed L1120xB950xH970

Спальное место/спальнае месца/sleeps: L1900xB690

### Наполнитель/напаўняльнік/filler:

пружинный блок/спружынны блок/spring unit

Трансформация/трансфармацыя/transformation: «Конрад» (MT-6)/«Конрад» (MT-6)/«Conrad» (MT-6) **Обивка/абіўка/upholstery:** 

ткань, натуральная или искусственная кожа/ тканіна, натуральная або штучная скура/ fabric, leather or artificial leather

### Дополнительные особенности/ дадатковыя асаблівасці/ additional features:

подушки крепятся на молнии и липучке/ падушкі мацуюцца на маланкі і ліпучкі/ cushions are attached with zippers and velcro

ИСКУССТВЕННАЯ КОЖА/ ШТУЧНАЯ СКУРА/ ARTIFICIAL LEATHER