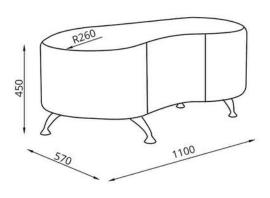

Банкетка одноместная/ Банкетка аднамесная/ Bench Single: L520xB520xH450

Банкетка двухместная/ Банкетка двумесная/ Two-seat Bench: L1100xB570xH450

Банкетка угловая/ Банкетка кутняя/ Corner Bench: L1290xB1290xH450

## Обивка/абіўка/upholstery:

ткань или искусственная кожа/ тканіна або штучная скура/ fabricor artificial leather

Дополнительные особенности/ дадатковыя асаблівасці/ additional features:

хромированные ножки/ храмаваныя ножкі/ chrome plated legs