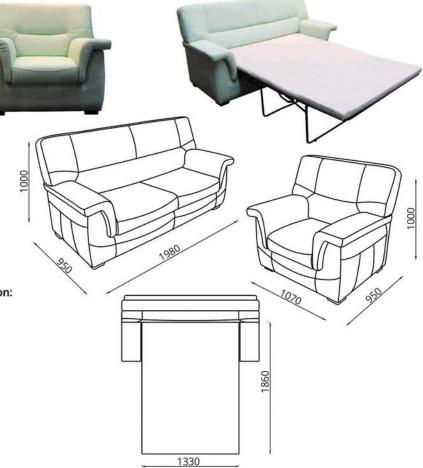

TEKCTИЛЬ/ TЭKCTЫЛЬ/ TEXTILES

Диван-кровать/Канапа-ложак/Sofa Bed:

L1980xB950xH1000

Спальное место/спальнае месца/sleeps:

L1860xB1330

Кресло/Фатэль/Armchair:

L1070xB950xH1000

### Наполнитель/напаўняльнік/filler:

эластичный пенополиуретан/ эластычны пенаполіурэтан/ flexible polyurethane foam

Трансформация/трансфармацыя/transformation: «Французская раскладушка»/ «Французская раскладанка»/

# «French clamshell» Обивка/абіўка/upholstery:

ткань или искусственная кожа/ тканіна або штучная скура/ fabric or artificial leather

ЭЛАСТИЧНЫЙ ПЕНОПОЛИУРЕТАН/ ЭЛАСТЫЧНЫ ПЕНАПОЛІУРЭТАН/ FLEXIBLE POLYURETHANE FOAM