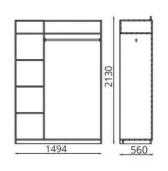

ерный) Шафа для адзення «Наталля» (3-х дзверная) Wardrobe «Natalia» (3-door) L2104xB685xH2300





Шкаф для одежды «Дарья» (3-х дверный) Шафа для адзення «Дар'я» (3-х дзверная) Wardrobe «Daria» (3-door) L2104xB685xH2300



Шкаф для одежды «Галина» (3-х дверный) Шафа для адзення «Галіна» (3-х дзверная) Wardrobe «Galina» (3-door)





Шкаф для одежды «Наталья-1» (2-х дверный) Шафа для адзення «Наталля-1» (2-х дзверная) Wardrobe «Natalia-1» (2-door)





Шкаф для одежды «Дарья-1» (2-х дверный) Шафа для адзення «Дар'я-1» (2-х дзверная) Wardrobe «Daria-1» (2-door) L1410xB685xH2300





Шкаф для одежды «Ольга» (2-х дверный) Шафа для адзення «Вольга» (2-х дзверная) Wardrobe «Olga» (2-door) L1410xB405xH2300





Шкаф для одежды «Лаура» Шафа для адзення «Лаўра» Wardrobe «Laura» L1494xB560xH2190





### МЕБЕЛЬ КОРПУСНАЯ/КОРПУСНАЯ МЭБЛЯ/FURNITURE CASE Шкаф для прихожей «СТЕЛЛА» Шафа для вітальні «СТЭЛА» Шкаф для прихожей «ТОПАЗ» L1200xB405xH2198 L1000xB405xH2200 Шафа для вітальні «ТАПАЗ» Wardrobe hallway «TOPAZ» Wardrobe hallway «STELLA» 236 236235 844 336 336 350 405 1411,5 2200 239, 411, 1258 428 400 m 469 9 BV 569 573 569 573 469 8U-469 964 1000 Комод для обуви «ОПАЛ» L1000xB405xH934 Комод L900xB521xH943 Камод для абутку «АПАЛ» Chest of drawers for shoes «OPAL» Камод L750xB405xH934 Chest of drawers 521 408











## **КУХНИ/КУХНІ/КІТСНЕN SETS**

Набор для кухни «1800» Гарнітур для кухні «1800» A set of kitchen «1800» Набор для кухни «2000» Гарнітур для кухні «2000» A set of kitchen «2000»

Набор для кухни «2500» Гарнітур для кухні «2500» A set of kitchen «2500»













30