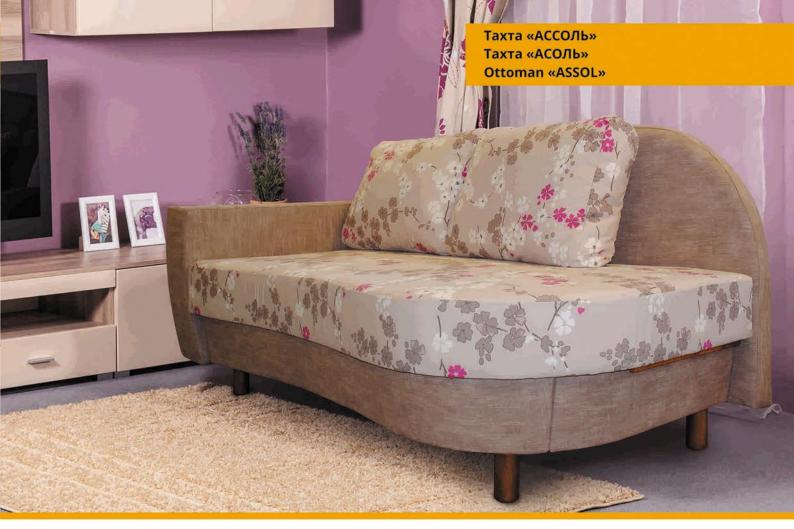

### Тахта/Тахта/Ottoman:

L1700xB880xH820

Спальное место/спальнае месца/sleeps:

L2030xB800

Наполнитель/напаўняльнік/filler:

пружинный блок/спружынны блок/spring unit Трансформация/трансфармацыя/transformation:

«Еврокнижка»/«Еўракніжка»/«Euro book» Обивка/абіўка/upholstery: ткань/тканіна/fabric

Дополнительные особенности/ дадатковыя асаблівасці/

additional features:

ящик для белья, съёмные чехлы подушек/ скрыня для бялізны, здымныя чахлы падушак/ box for linen, removable covers of pillows

Исполнение/выкананне/performance:

право- и левостороннее/ права- і левабаковае/ right- and left-hand

ПРУЖИННЫЙ БЛОК/ СПРУЖЫННЫ БЛОК/ SPRING UNIT

**Диван-кровать/Канапа-ложак/Sofa Bed:** L1920xB820xH800

Спальное место/спальнае месца/sleeps: