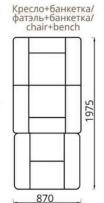

Диван-кровать/Канапа-ложак/Sofa Bed: L2030xB960xH980

Спальное место/спальнае месца/sleeps: L2030xB1260

Кресло раскладное/ Фатэль раскладны/ Folding chair: L870xB960xH980

Банкетка/Банкетка/Bench:

L870xB720xH480

Спальное место (кресло+банкетка)/ Спальнае месца (крэсла+банкетка)/ Bed (chair+bench):

L1975xB870

Наполнитель/напаўняльнік/filler:

эластичный пенополиуретан/ эластычны пенаполіурэтан/ flexible polyurethane foam

Трансформация/трансфармацыя/transformation: «Книжка»/«Кніжка»/«Book»

Обивка/абіўка/upholstery:

ткань или искусственная кожа/ тканіна або штучная скура/ fabric or artificial leather

Дополнительные особенности/дадатковыя асаблівасці/additional features: ящики для белья в диване-кровате, банкетке и кресле, съёмные чехлы подушек, разложенное кресло+банкетка=спальное место, хромированные ножки/ скрыня для бялізны ў канапе-ложку, банкетцы і фатэлі, здымныя чахлы падушак, раскладзены фатэль+банкетка=спальнае месца, храмаваныя ножкі/