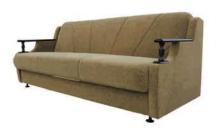

### Диван трёхместный/Канапа трохмесная/Three-seat sofa: L1760xB750xH1130

Диван двухместный/Канапа двумесная/Two-seat sofa:

L1220xB750xH1130

Кресло/Фатэль/Armchair:

L660xB750xH1130

### Наполнитель/напаўняльнік/filler:

эластичный пенополиуретан, пружина «змейка»/ эластычны пенаполіурэтан, спружына «змейка»/ flexible polyurethane foam, spring «snake»

### Обивка/абіўка/upholstery:

ткань или искусственная кожа/ тканіна або штучная скура/

fabric or artificial leather

### Дополнительные особенности:

декоративная пиковка и патинирование, декоративные элементы из натуральной древесины/дэкаратыўная пікоўка і пацініраванне, дэкаратыўныя элементы з натуральнай драўніны/decorative buttons and decorative greening, decorative items made of natural wood

### Варианты исполнения «Клео-1»/ Варыянты выканання «Клео-1»/ Versions «Cleo-1»:

- дуб с декоративной пиковкой спинки, берёза, с декоративной пиковкой спинки/
- дуб з дэкаратыўнай пікоўкай спінкі, бяроза, з дэкаратыўнай пікоўкай спінкі/
- oak with back decorated with buttons, birch, with back decorated with buttons