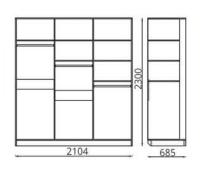

## МЕБЕЛЬ КОРПУСНАЯ/КОРПУСНАЯ МЭБЛЯ/FURNITURE CASE

Шкаф для одежды «Наталья» (3-х дверный) Шафа для адзення «Наталля» (3-х дзверная) Wardrobe «Natalia» (3-door) L2104xB685xH2300

Шкаф для одежды «Дарья» (3-х дверный) Шафа для адзення «Дар'я» (3-х дзверная) Wardrobe «Daria» (3-door) L2104xB685xH2300