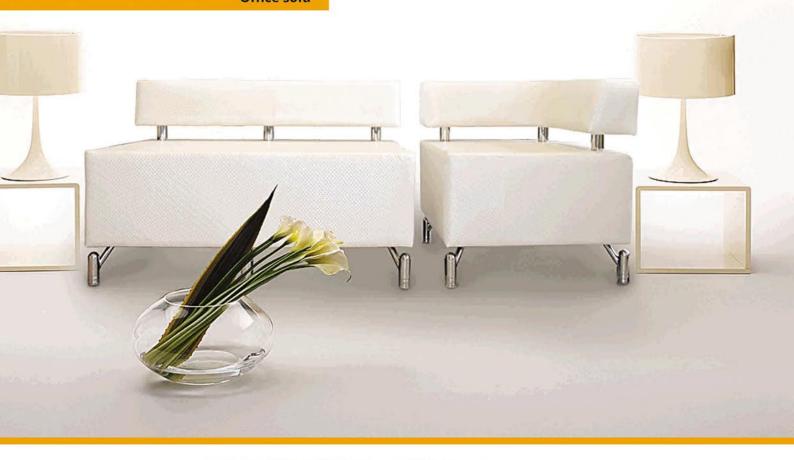

## Диваны офисные Канапы офісныя Office sofa

Диван одноместный/ Канапа аднамесная/ Single sofa: L630xB740xH745

Диван двухместный/ Канапа двумесная/ Two-seat sofa: L1260xB740xH745

Диван угловой/ Канапа кутняя/ Corner sofa: L740xB740xH745

Обивка/абіўка/upholstery: ткань или искусственная кожа/ тканіна або штучная скура/ fabricor artificial leather

Дополнительные особенности/ дадатковыя асаблівасці/ additional features:

хромированные ножки/ храмаваныя ножкі/ chrome plated legs

ИСКУССТВЕННАЯ КОЖА/ ШТУЧНАЯ СКУРА/ ARTIFICIAL LEATHER

ТЕКСТИЛЬ/ ТЭКСТЫЛЬ/ **TEXTILES** 