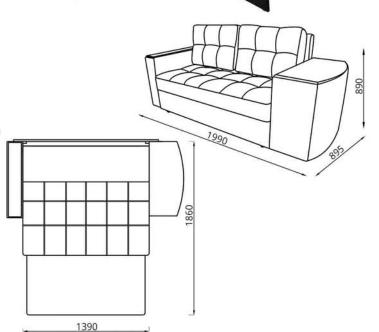

### Диван трёхместный/Канапа трохмесная/Three-seat sofa: L1760xB750xH1130

Диван двухместный/Канапа двумесная/Two-seat sofa:

L1220xB750xH1130

Кресло/Фатэль/Armchair:

L660xB750xH1130

### Наполнитель/напаўняльнік/filler:

эластичный пенополиуретан, пружина «змейка»/ эластычны пенаполіурэтан, спружына «змейка»/ flexible polyurethane foam, spring «snake»

### Обивка/абіўка/upholstery:

ткань или искусственная кожа/ тканіна або штучная скура/

fabric or artificial leather

### Дополнительные особенности:

декоративная пиковка и патинирование, декоративные элементы из натуральной древесины/дэкаратыўная пікоўка і пацініраванне, дэкаратыўныя элементы з натуральнай драўніны/decorative buttons and decorative greening, decorative items made of natural wood

### Варианты исполнения «Клео-1»/ Варыянты выканання «Клео-1»/ Versions «Cleo-1»:

- дуб с декоративной пиковкой спинки, берёза, с декоративной пиковкой спинки/
- дуб з дэкаратыўнай пікоўкай спінкі, бяроза, з дэкаратыўнай пікоўкай спінкі/
- oak with back decorated with buttons, birch, with back decorated with buttons