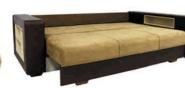

ДЕКОР ИЗ ДРЕВЕСИНЫ/ ДЭКОР З ДРАЎНІНЫ/ DECOR WOOD

Кресло/

Фатэль/

**Диван-кровать/Канапа-ложак/Sofa Bed:** L1830xB980xH1020

Спальное место/спальнае месца/sleeps: L1900xB1480

Наполнитель/напаўняльнік/filler: