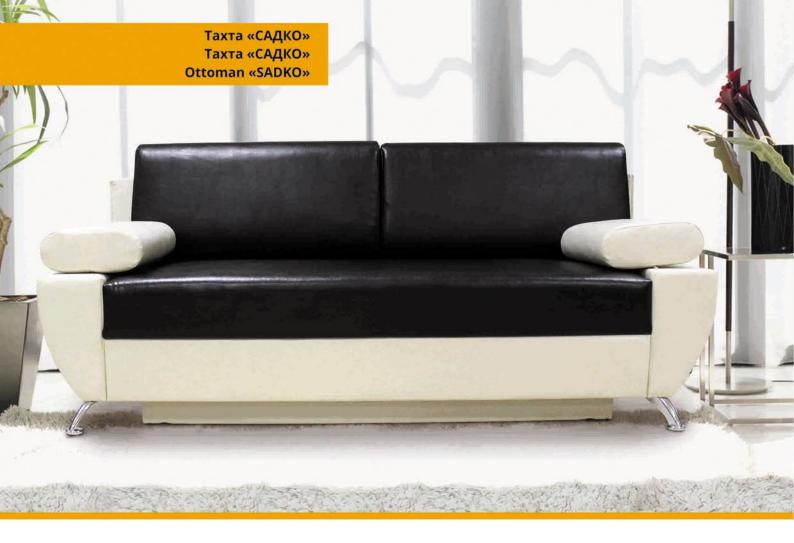

### Тахта/Tахта/Ottoman:

L2400xB1480xH920

Спальное место/спальнае месца/sleeps:

L1950xB1450

Банкетка/Банкетка/Bench:

L620xB620xH450

Наполнитель/напаўняльнік/filler:

пружинный блок/спружынны блок/spring unit

Трансформация/трансфармацыя/transformation:

«Еврокнижка»/«Еўракніжка»/«Euro book»

Обивка/абіўка/upholstery:

ткань или искусственная кожа/ тканіна або штучная скура/ fabric or artificial leather

Дополнительные особенности/ дадатковыя асаблівасці/

additional features:

полки в боковинах, ящик для белья в тахте и в банкетке, съёмные чехлы подушек/паліцы ў бакавінах, скрыня для бялізны ў тахце і ў банкетцы, здымныя чахлы падушак/shelves in the sidewalls, a box for linen in ottoman and bench, removable covers cushions

### Исполнение/выкананне/performance:

право- и левостороннее/ права- і левабаковае/ right- and left-hand

ПРУЖИННЫЙ БЛОК/ СПРУЖЫННЫ БЛОК/ SPRING UNIT

ТЕКСТИЛЬ/ ТЭКСТЫЛЬ/ **TEXTILES** 

L1530xB895xH890

Спальное место/спальнае месца/sleeps: