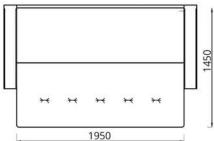

## МЕБЕЛЬ КОРПУСНАЯ/КОРПУСНАЯ МЭБЛЯ/FURNITURE CASE

Шкаф для одежды «Наталья» (3-х дверный) Шафа для адзення «Наталля» (3-х дзверная) Wardrobe «Natalia» (3-door) L2104xB685xH2300

Шкаф для одежды «Дарья» (3-х дверный) Шафа для адзення «Дар'я» (3-х дзверная) Wardrobe «Daria» (3-door) L2104xB685xH2300

Шкаф для одежды «Галина» (3-х дверный) Шафа для адзення «Галіна» (3-х дзверная) Wardrobe «Galina» (3-door)

Шкаф для одежды «Наталья-1» (2-х дверный) Шафа для адзення «Наталля-1» (2-х дзверная) Wardrobe «Natalia-1» (2-door)

Шкаф для одежды «Дарья-1» (2-х дверный) Шафа для адзення «Дар'я-1» (2-х дзверная) Wardrobe «Daria-1» (2-door) L1410xB685xH2300

Шкаф для одежды «Ольга» (2-х дверный) Шафа для адзення «Вольга» (2-х дзверная) Wardrobe «Olga» (2-door) L1410xB405xH2300

Шкаф для одежды «Лаура» Шафа для адзення «Лаўра» Wardrobe «Laura» L1494xB560xH2190