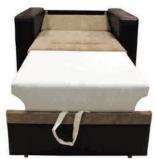

ДЕКОР ИЗ ДРЕВЕСИНЫ/ ДЭКОР З ДРАЎНІНЫ/ DECOR WOOD

Кресло/

Фатэль/

**Диван-кровать/Канапа-ложак/Sofa Bed:** L1830xB980xH1020

Спальное место/спальнае месца/sleeps: L1900xB1480

Наполнитель/напаўняльнік/filler:

пружинный блок/спружынны блок/spring unit Трансформация/трансфармацыя/transformation: «Конрад» (МТ-6)/«Конрад» (МТ-6)/«Conrad» (МТ-6)

Обивка/абіўка/upholstery:

ткань искусственная кожа/ тканіна або штучная скура/ fabric or artificial leather

Дополнительные особенности/ дадатковыя асаблівасці/ additional features:

прошитые мягкие элементы/ прашытыя мяккія элементы/ stitched soft elements

ПРУЖИННЫЙ БЛОК/ СПРУЖЫННЫ БЛОК/ SPRING UNIT

ИСКУССТВЕННАЯ КОЖА/ ШТУЧНАЯ СКУРА/ ARTIFICIAL LEATHER