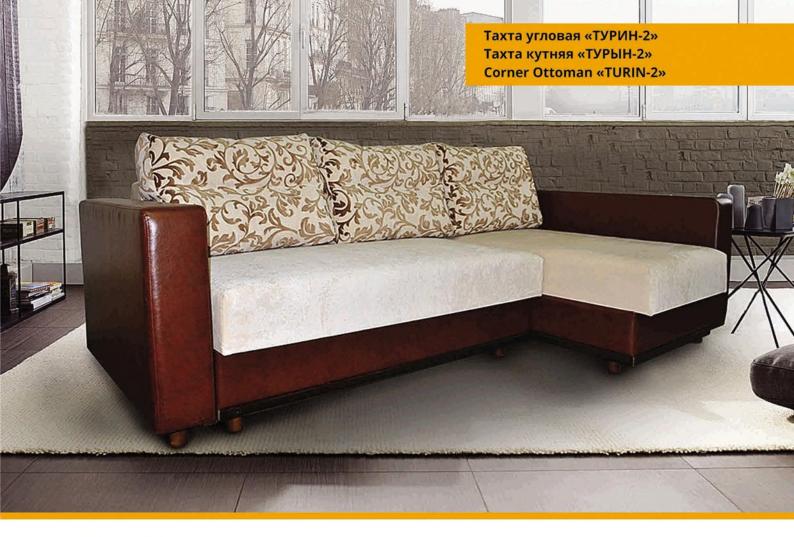

### Тахта/Tахта/Ottoman:

L2400xB1480xH920

Спальное место/спальнае месца/sleeps:

L1950xB1450

Банкетка/Банкетка/Bench:

L620xB620xH450

Наполнитель/напаўняльнік/filler:

пружинный блок/спружынны блок/spring unit

Трансформация/трансфармацыя/transformation:

«Еврокнижка»/«Еўракніжка»/«Euro book»

Обивка/абіўка/upholstery:

ткань или искусственная кожа/ тканіна або штучная скура/ fabric or artificial leather

Дополнительные особенности/ дадатковыя асаблівасці/

additional features:

полки в боковинах, ящик для белья в тахте и в банкетке, съёмные чехлы подушек/паліцы ў бакавінах, скрыня для бялізны ў тахце і ў банкетцы, здымныя чахлы падушак/shelves in the sidewalls, a box for linen in ottoman and bench, removable covers cushions

### Исполнение/выкананне/performance:

право- и левостороннее/ права- і левабаковае/ right- and left-hand

ПРУЖИННЫЙ БЛОК/ СПРУЖЫННЫ БЛОК/ SPRING UNIT

ТЕКСТИЛЬ/ ТЭКСТЫЛЬ/ **TEXTILES** 

L1530xB895xH890

Спальное место/спальнае месца/sleeps: