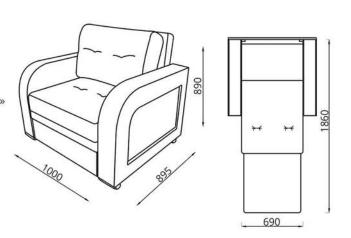

### Диван трёхместный/Канапа трохмесная/Three-seat sofa: L1760xB750xH1130

Диван двухместный/Канапа двумесная/Two-seat sofa:

L1220xB750xH1130

Кресло/Фатэль/Armchair:

L660xB750xH1130

### Наполнитель/напаўняльнік/filler:

эластичный пенополиуретан, пружина «змейка»/ эластычны пенаполіурэтан, спружына «змейка»/ flexible polyurethane foam, spring «snake»

### Обивка/абіўка/upholstery:

ткань или искусственная кожа/ тканіна або штучная скура/

fabric or artificial leather

### Дополнительные особенности:

декоративная пиковка и патинирование, декоративные элементы из натуральной древесины/дэкаратыўная пікоўка і пацініраванне, дэкаратыўныя элементы з натуральнай драўніны/decorative buttons and decorative greening, decorative items made of natural wood

### Варианты исполнения «Клео-1»/ Варыянты выканання «Клео-1»/ Versions «Cleo-1»:

- дуб с декоративной пиковкой спинки, берёза, с декоративной пиковкой спинки/
- дуб з дэкаратыўнай пікоўкай спінкі, бяроза, з дэкаратыўнай пікоўкай спінкі/
- oak with back decorated with buttons, birch, with back decorated with buttons