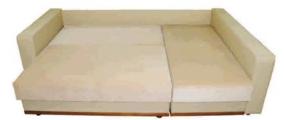

L1960xB1410

Наполнитель/напаўняльнік/filler:

пружинный блок/спружынны блок/spring unit

Трансформация/трансфармацыя/transformation: «Еврокнижка»/«Еўракніжка»/«Euro book» Обивка/абіўка/upholstery:

ткань или искусственная кожа/ тканіна або штучная скура/ fabric or artificial leather

Дополнительные особенности/ дадатковыя асаблівасці/

additional features:

ящик для белья, механизм подъёма рамы в боковом сиденье, подлокотник изготовлен из натуральной древесины, встроенный столик, съёмные чехлы подушек/ скрыня для бялізны, механізм уздыму рамы ў бакавым сядзенні, падлакотнік выраблены з натуральнай драўніны,

убудаваны столік, здымныя чахлы падушак/ box for linen hoist frame in the side seat armrest made of natural wood, built-in table, removable covers cushions

Исполнение/выкананне/performance:

право- и левостороннее/ права- і левабаковае/ right- and left-hand