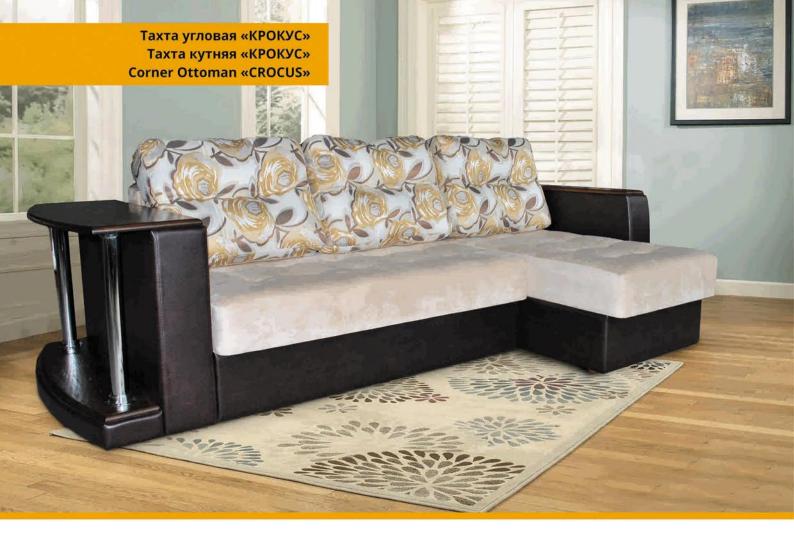

eps: L1860xB1330

Кресло/Фатэль/Armchair:

L930xB1000xH1000

### Наполнитель/напаўняльнік/filler:

пружинный блок/спружынны блок/spring unit

# Трансформация/трансфармацыя/transformation: «Французская раскладушка»/

- «Французская раскладанка»/
- «French clamshell»

### Обивка/абіўка/upholstery:

ткань, натуральная или искусственная кожа/ тканіна, натуральная або штучная скура/ fabric, leather or artificial leather

### Дополнительные особенности/ дадатковыя асаблівасці/ additional features:

декоративные элементы из натуральной древесины/ дэкаратыўныя элементы з натуральнай драўніны/ decorative items made of natural wood







ПРУЖИННЫЙ БЛОК/ СПРУЖЫННЫ БЛОК/ SPRING UNIT



KOЖA/ CKYPA/ LEATHER



ИСКУССТВЕННАЯ КОЖА/ ШТУЧНАЯ СКУРА/ ARTIFICIAL LEATHER



TEKCTIVITIS/ TЭКСТЫЛЬ/ TEXTILES











L2540xB1480xH920

Спальное место/спальнае месца/sleeps:

L1960xB1410

Наполнитель/напаўняльнік/filler:

пружинный блок/спружынны блок/spring unit

Трансформация/трансфармацыя/transformation: «Еврокнижка»/«Еўракніжка»/«Euro book» Обивка/абіўка/upholstery:

ткань или искусственная кожа/ тканіна або штучная скура/ fabric or artificial leather

Дополнительные особенности/ дадатковыя асаблівасці/

additional features:

ящик для белья, механизм подъёма рамы в боковом сиденье, подлокотник изготовлен из натуральной древесины, встроенный столик, съёмные чехлы подушек/ скрыня для бялізны, механізм уздыму рамы ў бакавым сядзенні, падлакотнік выраблены з натуральнай драўніны,

убудаваны столік, здымныя чахлы падушак/ box for linen hoist frame in the side seat armrest made of natural wood, buil