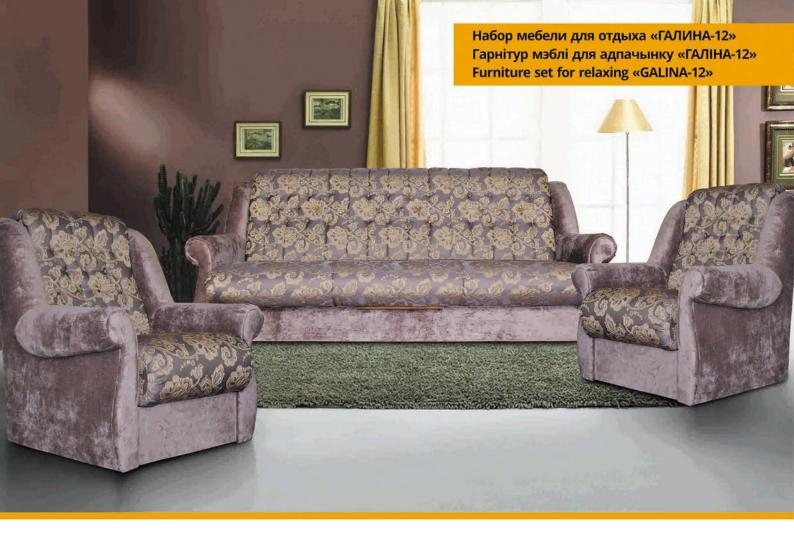

ополиуретан/ эластычны пенаполіурэтан/ flexible polyurethane foam

Трансформация/трансфармацыя/transformation: «Книжка»/«Кніжка»/«Book»

Обивка/абіўка/upholstery:

ткань или искусственная кожа/ тканіна або штучная скура/ fabric or artificial leather

Дополнительные особенности/дадатковыя асаблівасці/additional features: ящики для белья в диване-кровате, банкетке и кресле, съёмные чехлы подушек, разложенное кресло+банкетка=спальное место, хромированные ножки/ скрыня для бялізны ў канапе-ложку, банкетцы і фатэлі, здымныя чахлы падушак, раскладзены фатэль+банкетка=спальнае месца, храмаваныя ножкі/

2030 960

Диван-кровать/Канапа-ложак/Sofa Bed











ЭЛАСТИЧНЫЙ ПЕНОПОЛИУРЕТАН/ ЭЛАСТЫЧНЫ ПЕНАПОЛІУРЭТАН/ FLEXIBLE POLYURETHANE FOAM



ИСКУССТВЕННАЯ КОЖА/ ШТУЧНАЯ СКУРА/ ARTIFICIAL LEATHER







Диван-кровать/Канапа-ложак/Sofa Bed:

L2180xB930xH1025

Спальное место/спальнае месца/sleeps:

L1870xB1350

Кресло/Фатэль/Armchair:

L950xB930xH975

Наполнитель/напаўняльнік/filler:

пружинный блок/спружынны блок/spring unit Трансформация/трансфармацыя/transformation:

«Книжка»/«Кніжка»/«Воок»

**Обивка/абіўка/upholstery:** ткань/тканіна/fabric

Дополнительные особенности/ дадатковыя асаблівасці/

additional features:

ящик для белья в диване-кровати/ скрыню для бялізны ў канапе-ложку/ box for linen in the sofa bed



















Диван-кровать/Канапа-ложак/Sofa Bed:

L2020xB930xH860

Спальное место/спальнае месца/sleeps:

L1870xB1200

Кресло/Фатэль/Armchair:

L700xB845xH900

Наполнитель/напаўняльнік/filler:

пружинный блок/спружынны блок/spring unit

Трансформация/трансфармацыя/tra