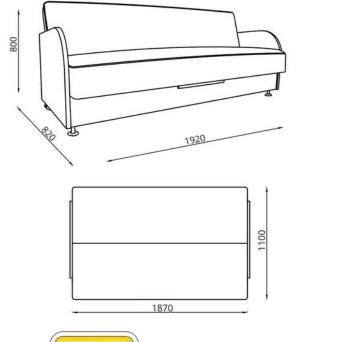

### Диван трёхместный/Канапа трохмесная/Three-seat sofa: L1760xB750xH1130

Диван двухместный/Канапа двумесная/Two-seat sofa:

L1220xB750xH1130

Кресло/Фатэль/Armchair:

L660xB750xH1130

### Наполнитель/напаўняльнік/filler:

эластичный пенополиуретан, пружина «змейка»/ эластычны пенаполіурэтан, спружына «змейка»/ flexible polyurethane foam, spring «snake»

### Обивка/абіўка/upholstery:

ткань или искусственная кожа/ тканіна або штучная скура/

fabric or artificial leather

### Дополнительные особенности:

декоративная пиковка и патинирование, декоративные элементы из натуральной древесины/дэкаратыўная пікоўка і пацініраванне, дэкаратыўныя элементы з натуральнай драўніны/decorative buttons and decorative greening, decorative items made of natural wood

### Варианты исполнения «Клео-1»/ Варыянты выканання «Клео-1»/ Versions «Cleo-1»:

- дуб с декоративной пиковкой спинки, берёза, с декоративной пиковкой спинки/
- дуб з дэкаратыўнай пікоўкай спінкі, бяроза, з дэкаратыўнай пікоўкай спінкі/
- oak with back decorated with buttons, birch, with back decorated with buttons