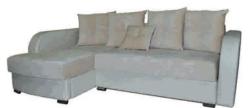

1900

TEKCTU/Ib/ TЭKCTЫ/Ib/ TEXTILES

2730

1480

**Диван-кровать/Канапа-ложак/Sofa Bed:** L1950xB950xH970

**Спальное место/спальнае месца/sleeps:** L1900xB1480

Наполнитель/напаўняльнік/filler:

пружинный блок/спружынны блок/spring unit

Трансформация/трансфармацыя/transformation: «Конрад» (МТ-6)/«Конрад» (МТ-6)/«Сопгаd» (МТ-6)

Обивка/абіўка/upholstery:

ткань, натуральная или искусственная кожа/ тканіна, натуральная або штучная скура/ fabric, leather or artificial leather

Дополнительные особенности/ дадатковыя асаблівасці/ additional features:

подушки крепятся на молнии и липучке/ падушкі мацуюцца на маланкі і ліпучкі/ cushions are attached with zippers and velcro

ПРУЖИННЫЙ БЛОК/ СПРУЖЫННЫ БЛОК/ SPRING UNIT

KO/KA/ CK/PA/ LEATHER

ИСКУССТВЕННАЯ КОЖА ШТУЧНАЯ СКУРА/ ARTIFICIAL LEATHER

ТЕКСТИЛЬ/ ТЭКСТЬИЉ/ ТЕХПІLES

Спальное место/спальнае месца/sleeps: L1900xB1080

### Наполнитель/напаўняльнік/filler:

пружинный блок/спружынны блок/spring unit

Трансформация/трансфармацыя/transformation: «Конрад» (MT-6)/«Конрад» (MT-6)/«Conrad» (MT-6) **Обивка/абіўка/upholstery:** 

ткань, натуральная или искусственная кожа/ тканіна, натуральная або штучная скура/ fabric, leather or artificial leather

### Дополнительные особенности/ дадатковыя асаблівасці/ additional features:

подушки крепятся на молнии и липучке/ падушкі мацуюцца на маланкі і ліпучкі/ cushions are attached with zippers and velcro

ПРУЖИННЫЙ БЛОК/ СПРУЖЫННЫ БЛОК/ SPRING UNIT