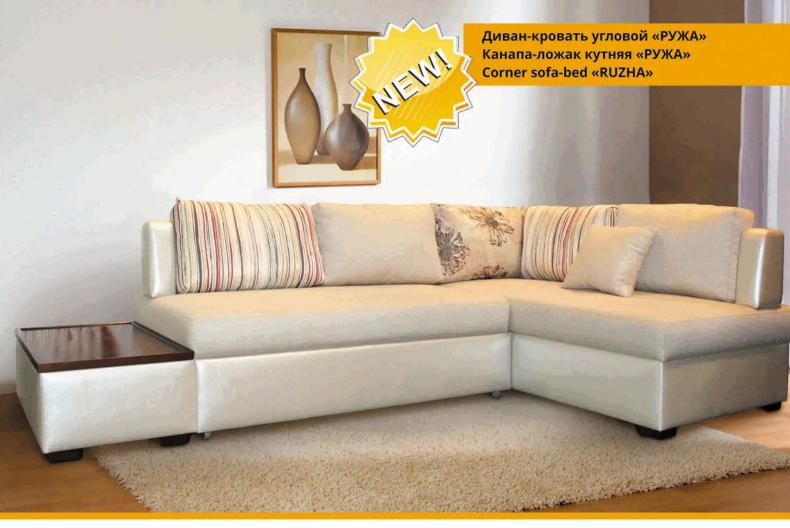

ements







ПРУЖИННЫЙ БЛОК/ СПРУЖЫННЫ БЛОК/ SPRING UNIT



ИСКУССТВЕННАЯ КОЖА/ ШТУЧНАЯ СКУРА/ ARTIFICIAL LEATHER



TEKCTИЛЬ/ TЭKCTЫЛЬ/ TEXTILES





Диван-кровать/Канапа-ложак/Sofa Bed:

L1980xB950xH1000

Спальное место/спальнае месца/sleeps:

L1860xB1330

Кресло/Фатэль/Armchair:

L1070xB950xH1000

### Наполнитель/напаўняльнік/filler:

эластичный пенополиуретан/ эластычны пенаполіурэтан/ flexible polyurethane foam

Трансформация/трансфармацыя/transformation: «Французская раскладушка»/ «Французская раскладанка»/

# «French clamshell» Обивка/абіўка/upholstery:

ткань или искусственная кожа/ тканіна або штучная скура/ fabric or artificial leather





ЭЛАСТИЧНЫЙ ПЕНОПОЛИУРЕТАН/ ЭЛАСТЫЧНЫ ПЕНАПОЛІУРЭТАН/ FLEXIBLE POLYURETHANE FOAM



ИСКУССТВЕННАЯ КОЖА/ ШТУЧНАЯ СКУРА/ ARTIFICIAL LEATHER







**Диван-кровать/Канапа-ложак/Sofa Bed:** L2320xB1720xH900

Спальное место/спальнае месца/sleeps: L2020xB1400

Наполнитель/напаўняльнік/filler:

пружинный блок/спружынны блок/spring unit

Трансформация/трансфармацыя/transformation:

«Дельфин»/«Дэльфін»/«Dolphin» **Обивка/абіўка/upholstery:** ткань или искусственная кожа/ тканіна або штучная скура/ fabric or artificial leather

### Дополнительные особенности/ дадатковыя асаблівасці/ additional features:

ящик для белья, съёмные чехлы подушек, механизм подъема рамы в боковом сиденье, столик-банкетка с ёмкостью/

скрыня для бялізны, здымныя чахлы падушак, механізм уздыму рамы ў бакавым сядзенні, столік-банкетка з ёмістасцю/

box for linen, removable covers of cushions

hoist frame in the side seat table-stool with a container

### Исполнен