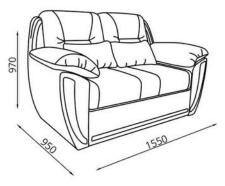

### Кресло/Фатэль/Armchair:

L1550xB950xH970

### Наполнитель/напаўняльнік/filler:

пружинный блок/спружынны блок/spring unit Обивка/абіўка/upholstery:

ткань, натуральная или искусственная кожа/ тканіна, натуральная або штучная скура/ fabric, leather or artificial leather

### Дополнительные особенности/ дадатковыя асаблівасці/ additional features:

ящик для белья/ скрыня для бялізны/ box for linen

ПРУЖИННЫЙ БЛОК/ СПРУЖЫННЫ БЛОК/ SPRING UNIT

кожа/ СКУРА/ LEATHER

ИСКУССТВЕННАЯ КОЖА/ ШТУЧНАЯ СКУРА/ ARTIFICIAL LEATHER