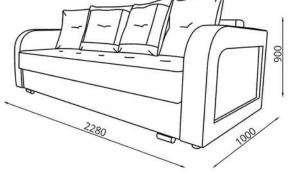

### Диван-кровать/Канапа-ложак/Sofa Bed:

L2280xB1520xH900

Спальное место/спальнае месца/sleeps:

L1960xB1450

Наполнитель/напаўняльнік/filler:

пружинный блок/спружынны блок/spring unit

Трансформация/трансфармацыя/transformation:

«Еврокнижка»/«Еўракніжка»/«Euro book»

### Обивка/абіўка/upholstery:

ткань или искусственная кожа/ тканіна або штучная скура/

fabric or artificial leather

### Дополнительные особенности/ дадатковыя асаблівасці/

additional features:

ящик для белья, съёмные чехлы больших подушек, механизм подъёма рамы в боковом сиденье, хромированные ножки/скрыня для бялізны, здымныя чахлы вялікіх падушак, механізм уздыму рамы ў бакавым сядзенні, храмаваныя ножкі/ box for linen,removable covers of large pillows, hoist frame in the side seat chrome plated legs

### Исполнение/выкананне/performance:

право- и левостороннее/ права- і левабаковае/ right- and left-hand

ПРУЖИННЫЙ БЛОК/ СПРУЖЫННЫ БЛОК/ SPRING UNIT

ИСКУССТВЕННАЯ КОЖА/ ШТУЧНАЯ СКУРА/ ARTIFICIAL LEATHER

1960