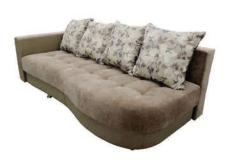

### Диван трёхместный/Канапа трохмесная/Three-seat sofa: L1760xB750xH1130

Диван двухместный/Канапа двумесная/Two-seat sofa:

L1220xB750xH1130

Кресло/Фатэль/Armchair:

L660xB750xH1130

### Наполнитель/напаўняльнік/filler:

эластичный пенополиуретан, пружина «змейка»/ эластычны пенаполіурэтан, спружына «змейка»/ flexible polyurethane foam, spring «snake»

### Обивка/абіўка/upholstery:

ткань или искусственная кожа/ тканіна або штучная скура/

fabric or artificial leather

### Дополнительные особенности:

декоративная пиковка и патинирование, декоративные элементы из натуральной древесины/дэкаратыўная пікоўка і пацініраванне, дэкаратыўныя элементы з натуральнай драўніны/decorative buttons and decorative greening, decorative items made of natural wood