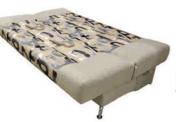

Диван-кровать/Канапа-ложак/Sofa Bed: L2030xB960xH980

Спальное место/спальнае месца/sleeps: L2030xB1260

Кресло раскладное/ Фатэль раскладны/ Folding chair: L870xB960xH980

Банкетка/Банкетка/Bench:

L870xB720xH480

Спальное место (кресло+банкетка)/ Спальнае месца (крэсла+банкетка)/ Bed (chair+bench):

L1975xB870

Наполнитель/напаўняльнік/filler:

эластичный пенополиуретан/ эластычны пенаполіурэтан/ flexible polyurethane foam

Трансформация/трансфармацыя/transformation: «Книжка»/«Кніжка»/«Book»

Обивка/абіўка/upholstery:

ткань или искусственная кожа/ тканіна або штучная скура/ fabric or artificial leather

Дополнительные особенности/дадатковыя асаблівасці/additional features: ящики для белья в диване-кровате, банкетке и кресле, съёмные чехлы подушек, разложенное кресло+банкетка=спальное место, хромированные ножки/ скрыня для бялізны ў канапе-ложку, банкетцы і фатэлі, здымныя чахлы падушак, раскладзены фатэль+банкетка=спальнае месца, храмаваныя ножкі/