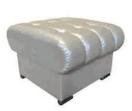

Банкетка одноместная/ Банкетка аднамесная/ Bench Single: L520xB520xH450

Банкетка двухместная/ Банкетка двумесная/ Two-seat Bench: L1100xB570xH450

Банкетка угловая/ Банкетка кутняя/ Corner Bench: L1290xB1290xH450

## Обивка/абіўка/upholstery:

ткань или искусственная кожа/ тканіна або штучная скура/ fabricor artificial leather

Дополнительные особенности/ дадатковыя асаблівасці/ additional features:

хромированные ножки/ храмаваныя ножкі/ chrome plated legs

Банкетка двухместная/ Банкетка двумесная/ Two-seat Bench

Банкетка одноместная/ Банкетка аднамесная/ Bench Single

ИСКУССТВЕННАЯ КОЖА/ ШТУЧНАЯ СКУРА/ ARTIFICIAL LEATHER

TEKCTИЛЬ/ TЭKCTЫЛЬ/ TEXTILES