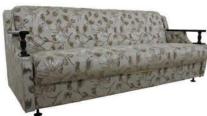

### Диван трёхместный/Канапа трохмесная/Three-seat sofa: L1760xB750xH1130

Диван двухместный/Канапа двумесная/Two-seat sofa:

L1220xB750xH1130

Кресло/Фатэль/Armchair:

L660xB750xH1130

### Наполнитель/напаўняльнік/filler:

эластичный пенополиуретан, пружина «змейка»/ эластычны пенаполіурэтан, спружына «змейка»/ flexible polyurethane foam, spring «snake»

### Обивка/абіўка/upholstery:

ткань или искусственная кожа/ тканіна або штучная скура/

fabric or artificial leather

### Дополнительные особенности:

декоративная пиковка и патинирование, декоративные элементы из натуральной древесины/дэкаратыўная пікоўка і пацініраванне, дэкаратыўныя элементы з натуральнай драўніны/decorative buttons and decorative greening, decorative items made of natural wood

### Варианты исполнения «Клео-1»/ Варыянты выканання «Клео-1»/ Versions «Cleo-1»:

- дуб с декоративной пиковкой спинки, берёза, с декоративной пиковкой спинки/
- дуб з дэкаратыўнай пікоўкай спінкі, бяроза, з дэкаратыўнай пікоўкай спінкі/
- oak with back decorated with buttons, birch, with back decorated with buttons