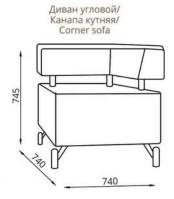

## Диваны офисные Канапы офісныя Office sofa

Диван одноместный/ Канапа аднамесная/ Single sofa: L630xB740xH745

Диван двухместный/ Канапа двумесная/ Two-seat sofa: L1260xB740xH745

Диван угловой/ Канапа кутняя/ Corner sofa: L740xB740xH745

Обивка/абіўка/upholstery: ткань или искусственная кожа/ тканіна або штучная скура/ fabricor artificial leather

Дополнительные особенности/ дадатковыя асаблівасці/ additional features:

хромированные ножки/ храмаваныя ножкі/ chrome plated legs

ИСКУССТВЕННАЯ КОЖА/ ШТУЧНАЯ СКУРА/ ARTIFICIAL LEATHER

ТЕКСТИЛЬ/ ТЭКСТЫЛЬ/ **TEXTILES** 