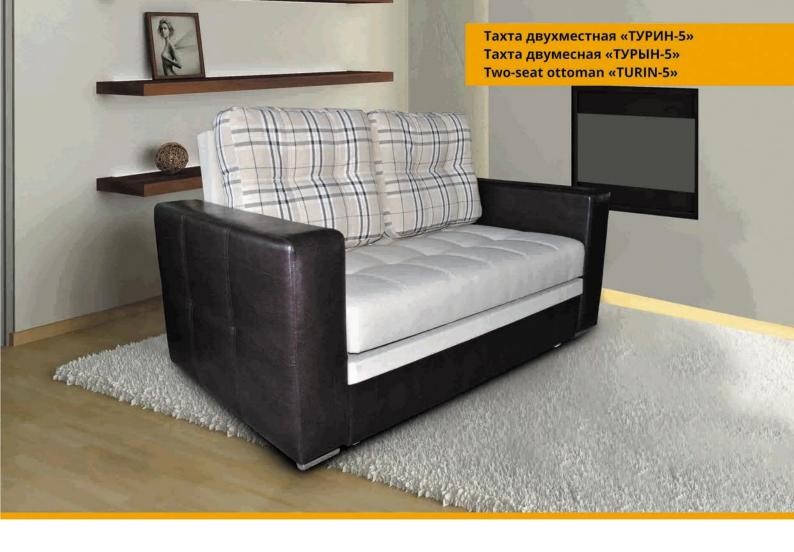

спальнае месца/sleeps:

L1950xB1450

Наполнитель/напаўняльнік/filler:

пружинный блок/спружынны блок/spring unit

Трансформация/трансфармацыя/transformation:

«Еврокнижка»/«Еўракніжка»/«Euro book»

Обивка/абіўка/upholstery:

ткань или искусственная кожа/ тканіна або штучная скура/ fabric or artificial leather

Дополнительные особенности/ дадатковыя асаблівасці/

additional features:

ящик для белья, съёмные чехлы подушек, прошитое основание и боковины, хромированные ножки/

скрыня для бялізны, здымныя чахлы падушак, прашытыя

падстава і бакавіны, храмаваныя ножкі/

box for linen, removable covers cushions

stitched base and sidewall, chrome plated legs





ПРУЖИННЫЙ БЛОК/ СПРУЖЫННЫ БЛОК/ SPRING UNIT



ИСКУССТВЕННАЯ КОЖА/ ШТУЧНАЯ СКУРА/ ARTIFICIAL LEATHER



TEKCTИЛЬ/ TЭКСТЫЛЬ/ TEXTILES









L1510xB895xH890

Спальное место/спальнае месца/sleeps: L1860xB1190

### Наполнитель/напаўняльнік/filler:

# пружинный блок/спружынны блок/spring unit Трансформация/трансфармацыя/transformation:

выкатной «дельфин»/выкатны «дэльфін»/drawout «dolphin» Обивка/абіўка/upholstery:

ткань или искусственная кожа/

# тканіна або штучная скура/ fabric or artificial leather

### Дополнительные особенности/ дадатковыя асаблівасці/

### additional features:

съёмные чехлы подушек, прошитое основание и боковины, хромированные ножки/ здымныя чахлы падушак, прашытыя падстава і бакавіны, храмаваныя ножкі/ removable covers cushions

stitched base and sidewall, chrome plated legs





ПРУЖИННЫЙ БЛОК/ СПРУЖЫННЫ БЛОК/ SPRING UNIT



ИСКУССТВЕННАЯ КОЖА/ ШТУЧНАЯ СКУРА/ ARTIFICIAL LEATHER



TEKCTИЛЬ/ TЭК