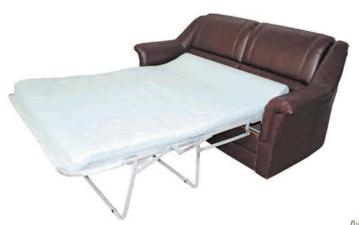

ДЕКОР ИЗ ДРЕВЕСИНЫ/ ДЭКОР З ДРАЎНІНЫ/ DECOR WOOD

Кресло/

Фатэль/

**Диван-кровать/Канапа-ложак/Sofa Bed:** L1830xB980xH1020

Спальное место/спальнае месца/sleeps: L1900xB1480

Наполнитель/напаўняльнік/filler:

пружинный блок/спружынны блок/spring unit Трансформация/трансфармацыя/transformation: «Конрад» (МТ-6)/«Конрад» (МТ-6)/«Conrad» (МТ-6)

Обивка/абіўка/upholstery:

ткань искусственная кожа/ тканіна або штучная скура/ fabric or artificial leather

Дополнительные особенности/ дадатковыя асаблівасці/ additional features:

прошитые мягкие элементы/ прашытыя мяккія элементы/ stitched soft elements

ПРУЖИННЫЙ БЛОК/ СПРУЖЫННЫ БЛОК/ SPRING UNIT

ИСКУССТВЕННАЯ КОЖА/ ШТУЧНАЯ СКУРА/ ARTIFICIAL LEATHER