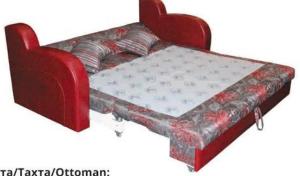

### Тахта/Tахта/Ottoman:

L2400xB1480xH920

Спальное место/спальнае месца/sleeps:

L1950xB1450

Банкетка/Банкетка/Bench:

L620xB620xH450

Наполнитель/напаўняльнік/filler:

пружинный блок/спружынны блок/spring unit

Трансформация/трансфармацыя/transformation:

«Еврокнижка»/«Еўракніжка»/«Euro book»

Обивка/абіўка/upholstery:

ткань или искусственная кожа/ тканіна або штучная скура/ fabric or artificial leather

Дополнительные особенности/ дадатковыя асаблівасці/

additional features:

полки в боковинах, ящик для белья в тахте и в банкетке, съёмные чехлы подушек/паліцы ў бакавінах, скрыня для бялізны ў тахце і ў банкетцы, здымныя чахлы падушак/shelves in the sidewalls, a box for linen in ottoman and bench, removable covers cushions

### Исполнение/выкананне/performance:

право- и левостороннее/ права- і левабаковае/ right- and left-hand

ПРУЖИННЫЙ БЛОК/ СПРУЖЫННЫ БЛОК/ SPRING UNIT

ТЕКСТИЛЬ/ ТЭКСТЫЛЬ/ **TEXTILES** 

L1530xB895xH890

Спальное место/спальнае месца/sleeps: