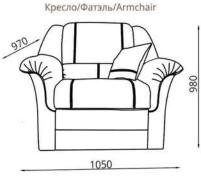

### Кресло/Фатэль/Armchair:

L1550xB950xH970

### Наполнитель/напаўняльнік/filler:

пружинный блок/спружынны блок/spring unit Обивка/абіўка/upholstery:

ткань, натуральная или искусственная кожа/ тканіна, натуральная або штучная скура/ fabric, leather or artificial leather

### Дополнительные особенности/ дадатковыя асаблівасці/ additional features:

ящик для белья/ скрыня для бялізны/ box for linen

ПРУЖИННЫЙ БЛОК/ СПРУЖЫННЫ БЛОК/ SPRING UNIT

кожа/ СКУРА/ LEATHER

ИСКУССТВЕННАЯ КОЖА/ ШТУЧНАЯ СКУРА/ ARTIFICIAL LEATHER