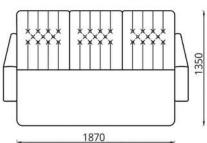

L2180xB930xH1025

Спальное место/спальнае месца/sleeps:

L1870xB1350

Кресло/Фатэль/Armchair:

L950xB930xH975

Наполнитель/напаўняльнік/filler:

пружинный блок/спружынны блок/spring unit Трансформация/трансфармацыя/transformation:

«Книжка»/«Кніжка»/«Воок»

**Обивка/абіўка/upholstery:** ткань/тканіна/fabric

Дополнительные особенности/ дадатковыя асаблівасці/

additional features:

ящик для белья в диване-кровати/ скрыню для бялізны ў канапе-ложку/ box for linen in the sofa bed