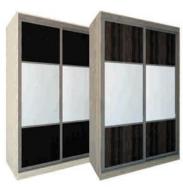

## МЕБЕЛЬ КОРПУСНАЯ/КОРПУСНАЯ МЭБЛЯ/FURNITURE CASE

Шкаф для одежды «Наталья» (3-х дверный) Шафа для адзення «Наталля» (3-х дзверная) Wardrobe «Natalia» (3-door) L2104xB685xH2300

Шкаф для одежды «Дарья» (3-х дверный) Шафа для адзення «Дар'я» (3-х дзверная) Wardrobe «Daria» (3-door) L2104xB685xH2300

Шкаф для одежды «Галина» (3-х дверный) Шафа для адзення «Галіна» (3-х дзверная) Wardrobe «Galina» (3-door)

Шкаф для одежды «Наталья-1» (2-х дверный) Шафа для адзення «Наталля-1» (2-х дзверная) Wardrobe «Natalia-1» (2-door)

Шкаф для одежды «Дарья-1» (2-х дверный) Шафа для адзення «Дар'я-1» (2-х дзверная) Wardrobe «Daria-1» (2-door) L1410xB685xH2300

Шкаф для одежды «Ольга» (2-х дверный) Шафа для адзення «Вольга» (2-х дзверная) Wardrobe «Olga» (2-door) L1410xB405xH2300