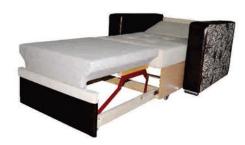

KOЖA/ CKYPA/ LEATHER

TEKCTUЛЬ/ TЭКСТЫЛЬ/ TEXTILES

Кресло-кровать/Фатэль-ложак/Chair-bed L1120xB950xH970

Спальное место/спальнае месца/sleeps: L1900xB690

### Наполнитель/напаўняльнік/filler:

пружинный блок/спружынны блок/spring unit

Трансформация/трансфармацыя/transformation: «Конрад» (MT-6)/«Конрад» (MT-6)/«Conrad» (MT-6) **Обивка/абіўка/upholstery:** 

ткань, натуральная или искусственная кожа/ тканіна, натуральная або штучная скура/ fabric, leather or artificial leather

### Дополнительные особенности/ дадатковыя асаблівасці/ additional features:

подушки крепятся на молнии и липучке/ падушкі мацуюцца на маланкі і ліпучкі/ cushions are attached with zippers and velcro

ИСКУССТВЕННАЯ КОЖА/ ШТУЧНАЯ СКУРА/ ARTIFICIAL LEATHER