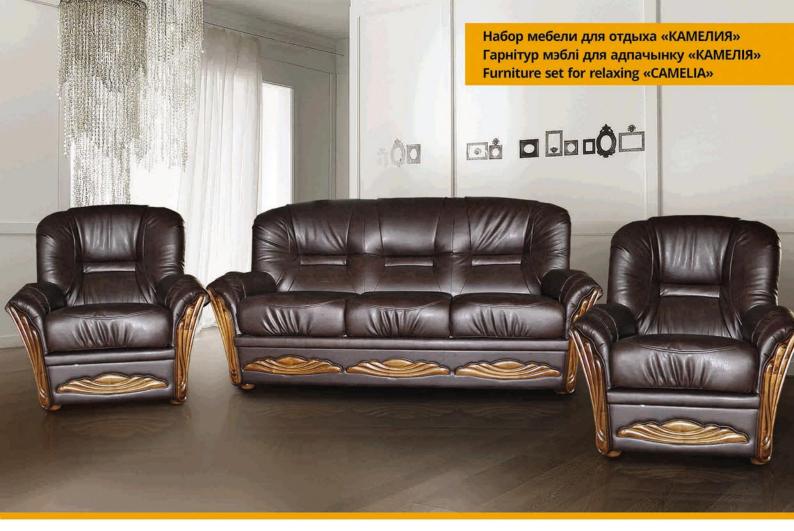

### Диван трёхместный/Канапа трохмесная/Three-seat sofa: L1760xB750xH1130

Диван двухместный/Канапа двумесная/Two-seat sofa:

L1220xB750xH1130

Кресло/Фатэль/Armchair:

L660xB750xH1130

### Наполнитель/напаўняльнік/filler:

эластичный пенополиуретан, пружина «змейка»/ эластычны пенаполіурэтан, спружына «змейка»/ flexible polyurethane foam, spring «snake»

### Обивка/абіўка/upholstery:

ткань или искусственная кожа/ тканіна або штучная скура/

fabric or artificial leather

### Дополнительные особенности:

декоративная пиковка и патинирование, декоративные элементы из натуральной древесины/дэкаратыўная пікоўка і пацініраванне, дэкаратыўныя элементы з натуральнай драўніны/decorative buttons and decorative greening, decorative items made of natural wood

### Варианты исполнения «Клео-1»/ Варыянты выканання «Клео-1»/ Versions «Cleo-1»:

- дуб с декоративной пиковкой спинки, берёза, с декоративной пиковкой спинки/
- дуб з дэкаратыўнай пікоўкай спінкі, бяроза, з дэкаратыўнай пікоўкай спінкі/
- oak with back decorated with buttons, birch, with back decorated with buttons