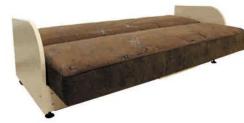

### Диван трёхместный/Канапа трохмесная/Three-seat sofa: L1760xB750xH1130

Диван двухместный/Канапа двумесная/Two-seat sofa:

L1220xB750xH1130

Кресло/Фатэль/Armchair:

L660xB750xH1130

### Наполнитель/напаўняльнік/filler:

эластичный пенополиуретан, пружина «змейка»/ эластычны пенаполіурэтан, спружына «змейка»/ flexible polyurethane foam, spring «snake»

### Обивка/абіўка/upholstery:

ткань или искусственная кожа/ тканіна або штучная скура/

fabric or artificial leather

### Дополнительные особенности:

декоративная пиковка и патинирование, декоративные элементы из натуральной древесины/дэкаратыўная пікоўка і пацініраванне, дэкаратыўныя элементы з натуральнай драўніны/decorative buttons and decorative greening, decorative items made of natural wood

### Варианты исполнения «Клео-1»/ Варыянты выканання «Клео-1»/ Versions «Cleo-1»:

- дуб с декоративной пиковкой спинки, берёза, с декоративной пиковкой спинки/
- дуб з дэкаратыўнай пікоўкай спінкі, бяроза, з дэкаратыўнай пікоўкай спінкі/
- oak with back decorated with buttons, birch, with back decorated with buttons