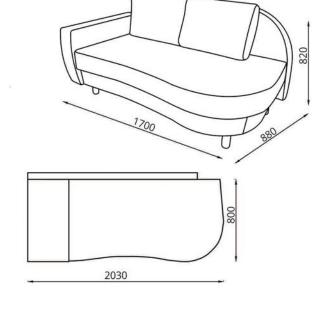

### Тахта/Тахта/Ottoman:

L1700xB880xH820

Спальное место/спальнае месца/sleeps:

L2030xB800

Наполнитель/напаўняльнік/filler:

пружинный блок/спружынны блок/spring unit Трансформация/трансфармацыя/transformation:

«Еврокнижка»/«Еўракніжка»/«Euro book» Обивка/абіўка/upholstery: ткань/тканіна/fabric

Дополнительные особенности/ дадатковыя асаблівасці/

additional features:

ящик для белья, съёмные чехлы подушек/ скрыня для бялізны, здымныя чахлы падушак/ box for linen, removable covers of pillows

Исполнение/выкананне/performance:

право- и левостороннее/ права- і левабаковае/ right- and left-hand

ПРУЖИННЫЙ БЛОК/ СПРУЖЫННЫ БЛОК/ SPRING UNIT

**Диван-кровать/Канапа-ложак/Sofa Bed:** L1920xB820xH800

Спальное место/спальнае месца/sleeps: