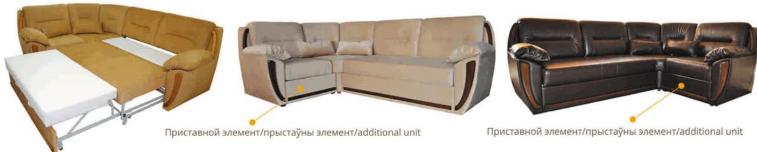

### Дополнительные особенности/ дадатковыя асаблівасці/ additional features:

подушки крепятся на молнии и липучке, ящик для белья в приставном элементе/ падушкі мацуюцца на маланкі і ліпучкі, скрыня для бялізны ў прыстаўным элеменце/ cushions are attached with zippers and velcro box for linen in additional unit