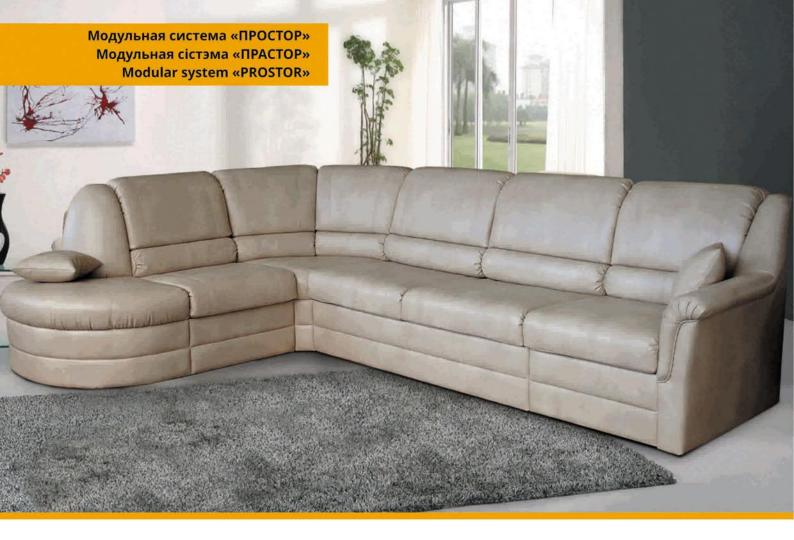

OЖA/ CKYPA/ LEATHER





TEKCTUЛЬ/ TЭКСТЫЛЬ/ TEXTILES











Кресло-кровать/Фатэль-ложак/Chair-bed L1120xB950xH970

Спальное место/спальнае месца/sleeps: L1900xB690

### Наполнитель/напаўняльнік/filler:

пружинный блок/спружынны блок/spring unit

Трансформация/трансфармацыя/transformation: «Конрад» (MT-6)/«Конрад» (MT-6)/«Conrad» (MT-6) **Обивка/абіўка/upholstery:** 

ткань, натуральная или искусственная кожа/ тканіна, натуральная або штучная скура/ fabric, leather or artificial leather

### Дополнительные особенности/ дадатковыя асаблівасці/ additional features:

подушки крепятся на молнии и липучке/ падушкі мацуюцца на маланкі і ліпучкі/ cushions are attached with zippers and velcro













ИСКУССТВЕННАЯ КОЖА/ ШТУЧНАЯ СКУРА/ ARTIFICIAL LEATHER



TEKCTUЛЬ/ TЭКСТЫЛЬ/ TEXTILES









ПРУЖИННЫЙ БЛОК/ СПРУЖЫННЫ БЛОК/ SPRING UNIT



KOЖA/ CKYPA/ LEATHER



ИСКУССТВЕННАЯ КОЖА/ ШТУЧНАЯ СКУРА/ ARTIFICIAL LEATHER



TEKCTИЛЬ/ TЭKCTЫЛЬ/ TEXTILES







### Диван-кровать/Канапа-ложак/Sofa Bed: L1940xB970xH980

Спальное место/спальнае месца/sleeps: L1880xB1320

### Наполнитель/напаўняльнік/filler:

пружинный блок/спружынны блок/spring unit

### Трансформация/трансфармацыя/transformation:

механизм «Седафлекс» 2-го сложения/ механізм «Седафлекс» 2-га складання/ mechanism «Sedafleks» double folding

### Обивка/абіўка/upholstery:

ткань, натуральная или искусственная кожа/ тканіна, натуральная або штучная скура/ fabric, leather or artificial leather

### Кресло/Фатэль/Armchair:

L1550xB950xH970

### Наполнитель/напаўняльнік/filler:

пружинный блок/спружынны блок/spring unit О