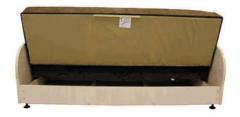

### Дополнительные особенности/ дадатковыя асаблівасці/ additional features:

ящик для белья, съёмные чехлы подушек, механизм подъема рамы в боковом сиденье, столик-банкетка с ёмкостью/

скрыня для бялізны, здымныя чахлы падушак, механізм уздыму рамы ў бакавым сядзенні, столік-банкетка з ёмістасцю/

box for linen, removable covers of cushions

hoist frame in the side seat table-stool with a container