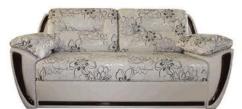

### Диван трёхместный/Канапа трохмесная/Three-seat sofa: L1760xB750xH1130

Диван двухместный/Канапа двумесная/Two-seat sofa:

L1220xB750xH1130

Кресло/Фатэль/Armchair:

L660xB750xH1130

### Наполнитель/напаўняльнік/filler:

эластичный пенополиуретан, пружина «змейка»/ эластычны пенаполіурэтан, спружына «змейка»/ flexible polyurethane foam, spring «snake»

### Обивка/абіўка/upholstery:

ткань или искусственная кожа/ тканіна або штучная скура/

fabric or artificial leather

### Дополнительные особенности:

декоративная пиковка и патинирование, декоративные элементы из натуральной древесины/дэкаратыўная пікоўка і пацініраванне, дэкаратыўныя элементы з натуральнай драўніны/decorative buttons and decorative greening, decorative items made of natural wood

### Варианты исполнения «Клео-1»/ Варыянты выканання «Клео-1»/ Versions «Cleo-1»:

- дуб с декоративной пиковкой спинки, берёза, с декоративной пиковкой спинки/
- дуб з дэкаратыўнай пікоўкай спінкі, бяроза, з дэкаратыўнай пікоўкай спінкі/
- oak with back decorated with buttons, birch, with back decorated with buttons