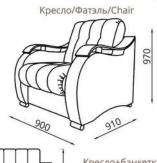

### Диван трёхместный/Канапа трохмесная/Three-seat sofa: L1760xB750xH1130

Диван двухместный/Канапа двумесная/Two-seat sofa:

L1220xB750xH1130

Кресло/Фатэль/Armchair:

L660xB750xH1130

### Наполнитель/напаўняльнік/filler:

эластичный пенополиуретан, пружина «змейка»/ эластычны пенаполіурэтан, спружына «змейка»/ flexible polyurethane foam, spring «snake»

### Обивка/абіўка/upholstery:

ткань или искусственная кожа/ тканіна або штучная скура/

fabric or artificial leather

### Дополнительные особенности:

декоративная пиковка и патинирование, декоративные элементы из натуральной древесины/дэкаратыўная пікоўка і пацініраванне, дэкаратыўныя элементы з натуральнай драўніны/decorative buttons and decorative greening, decorative items made of natural wood

### Варианты исполнения «Клео-1»/ Варыянты выканання «Клео-1»/ Versions «Cleo-1»:

- дуб с декоративной пиковкой спинки, берёза, с декоративной пиковкой спинки/
- дуб з дэкаратыўнай пікоўкай спінкі, бяроза, з дэкаратыўнай пікоўкай спінкі/
- oak with back decorated with buttons, birch, with back decorated with buttons