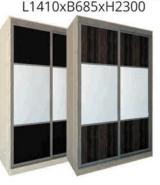

Шкаф для одежды «Дарья-1» (2-х дверный) Шафа для адзення «Дар'я-1» (2-х дзверная) Wardrobe «Daria-1» (2-door) L1410xB685xH2300

Шкаф для одежды «Ольга» (2-х дверный) Шафа для адзення «Вольга» (2-х дзверная) Wardrobe «Olga» (2-door) L1410xB405xH2300