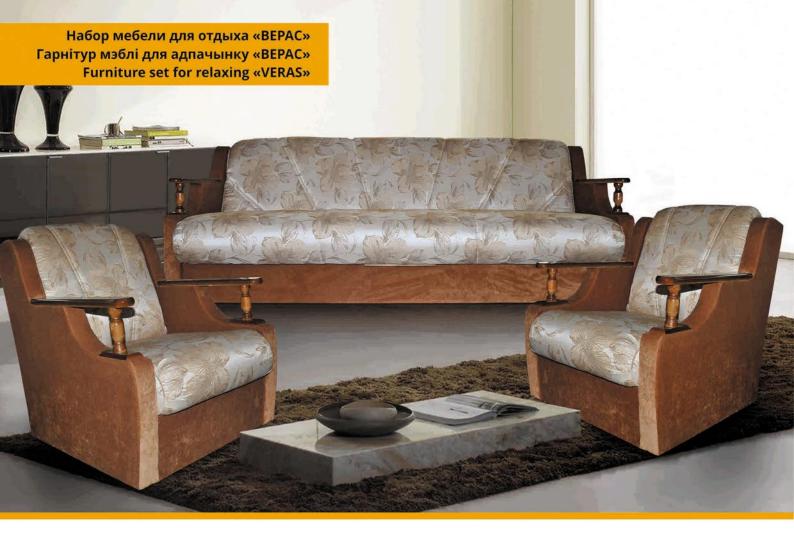

### Диван трёхместный/Канапа трохмесная/Three-seat sofa: L1760xB750xH1130

Диван двухместный/Канапа двумесная/Two-seat sofa:

L1220xB750xH1130

Кресло/Фатэль/Armchair:

L660xB750xH1130

### Наполнитель/напаўняльнік/filler:

эластичный пенополиуретан, пружина «змейка»/ эластычны пенаполіурэтан, спружына «змейка»/ flexible polyurethane foam, spring «snake»

### Обивка/абіўка/upholstery:

ткань или искусственная кожа/ тканіна або штучная скура/

fabric or artificial leather

### Дополнительные особенности:

декоративная пиковка и патинирование, декоративные элементы из натуральной древесины/дэкаратыўная пікоўка і пацініраванне, дэкаратыўныя элементы з натуральнай драўніны/decorative buttons and decorative greening, decorative items made of natural wood

### Варианты исполнения «Клео-1»/ Варыянты выканання «Клео-1»/ Versions «Cleo-1»:

- дуб с декоративной пиковкой спинки, берёза, с декоративной пиковкой спинки/
- дуб з дэкаратыўнай пікоўкай спінкі, бяроза, з дэкаратыўнай пікоўкай спінкі/
- oak with back decorated with buttons, birch, with back decorated with buttons