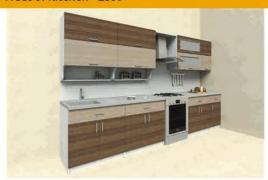

## **КУХНИ/КУХНІ/КІТСНЕN SETS**

Набор для кухни «1800» Гарнітур для кухні «1800» A set of kitchen «1800» Набор для кухни «2000» Гарнітур для кухні «2000» A set of kitchen «2000»

Набор для кухни «2500» Гарнітур для кухні «2500» A set of kitchen «2500»

300

Набор для кухни «2600» Гарнітур для кухні «2600» A set of kitchen «2600»

Набор для кухни «2800» Гарнітур для кухні «2800» A set of kitchen «2800»

2600

Набор для кухни «3600» с угловым элементом Гарнітур для кухні «3600» з кутнім элементам A set of kitchen «3600» with the corner pieces