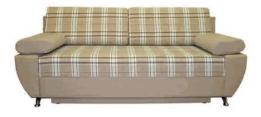

### Диван трёхместный/Канапа трохмесная/Three-seat sofa: L1760xB750xH1130

Диван двухместный/Канапа двумесная/Two-seat sofa:

L1220xB750xH1130

Кресло/Фатэль/Armchair:

L660xB750xH1130

### Наполнитель/напаўняльнік/filler:

эластичный пенополиуретан, пружина «змейка»/ эластычны пенаполіурэтан, спружына «змейка»/ flexible polyurethane foam, spring «snake»

### Обивка/абіўка/upholstery:

ткань или искусственная кожа/ тканіна або штучная скура/

fabric or artificial leather

### Дополнительные особенности:

декоративная пиковка и патинирование, декоративные элементы из натуральной древесины/дэкаратыўная пікоўка і пацініраванне, дэкаратыўныя элементы з натуральнай драўніны/decorative buttons and decorative greening, decorative items made of natural wood