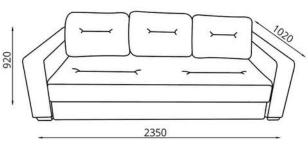

L2350xB1020xH920

Спальное место/спальнае месца/sleeps:

L1950xB1450

Наполнитель/напаўняльнік/filler:

пружинный блок/спружынны блок/spring unit Трансформация/трансфармацыя/transformation:

«Еврокнижка»/«Еўракніжка»/«Euro book» Обивка/абіўка/upholstery:

ткань или искусственная кожа/ тканіна або штучная скура/ fabric or artificial leather

Дополнительные особенности/ дадатковыя асаблівасці/

additional features:

ящик для белья, съёмные чехлы подушек/ скрыня для бялізны, здымныя чахлы падушак/ box for linen, removable covers of pillows

ПРУЖИННЫЙ БЛОК/ СПРУЖЫННЫ БЛОК/ SPRING UNIT

ИСКУССТВЕННАЯ КОЖА/ ШТУЧНАЯ СКУРА/ ARTIFICIAL LEATHER

TEKCTИЛЬ/ TЭКСТЫЛЬ/ TEXTILES