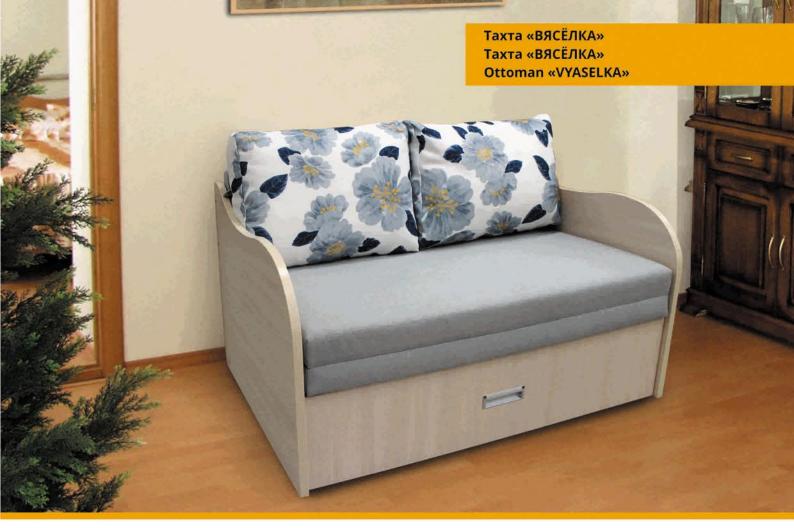

## Taxтa/Taxтa/Ottoman:

L1960xB920xH850

Спальное место/спальнае месца/sleeps:

L1960xB1450

Наполнитель/напаўняльнік/filler:

пружинный блок/спружынны блок/spring unit Трансформация/трансфармацыя/transformation:

«Еврокнижка»/«Еўракніжка»/«Euro book» Обивка/абіўка/upholstery: ткань/тканіна/fabric

Дополнительные особенности/ дадатковыя асаблівасці/

additional features:

ящик для белья, хромированые ножки/ скрыня для бялізны, храмаваныя ножкі/ box for linen, chrome-plated legs