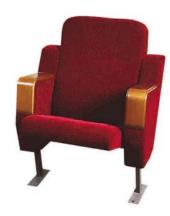

## Кресла для зрительных залов Фатэлі для глядзельных залаў Chairs for auditoria

Кресло для зрительных залов с узким гнутоклеяным подлокотником/ Фатэль для глядзельных залаў з вузкім гнутаклеяным падлакотнікам/ Armchair for auditoriums with narrow bent glued armrest

# **Кресло/Фатэль/Armchair:** L590xB700xH900

Обивка/абіўка/upholstery:

ткань, натуральная или искусственная кожа/ тканіна, натуральная або штучная скура/ fabric, leather or artificial leather

Дополнительные особенности/ дадатковыя асаблівасці/ additional features:

подлокотник из шпона дуба/ падлакотнік з шпону дуба/ armrest in oak veneer

Кресло для зрительных залов с широким гнутоклеяным подлокотником/ Фатэль для глядзельных залаў з шырокім гнутаклеяным падлакотнікам/ Armchair for auditoriums wide Bent glued armrest