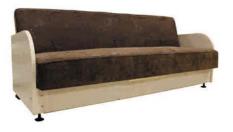

### Диван трёхместный/Канапа трохмесная/Three-seat sofa: L1760xB750xH1130

Диван двухместный/Канапа двумесная/Two-seat sofa:

L1220xB750xH1130

Кресло/Фатэль/Armchair:

L660xB750xH1130

### Наполнитель/напаўняльнік/filler:

эластичный пенополиуретан, пружина «змейка»/ эластычны пенаполіурэтан, спружына «змейка»/ flexible polyurethane foam, spring «snake»

### Обивка/абіўка/upholstery:

ткань или искусственная кожа/ тканіна або штучная скура/

fabric or artificial leather

### Дополнительные особенности:

декоративная пиковка и патинирование, декоративные элементы из натуральной древесины/дэкаратыўная пікоўка і пацініраванне, дэкаратыўныя элементы з натуральнай драўніны/decorative buttons and decorative greening, decorative items made of natural wood

### Варианты исполнения «Клео-1»/ Варыянты выканання «Клео-1»/ Versions «Cleo-1»:

- дуб с декоративной пиковкой спинки, берёза, с декоративной пиковкой спинки/
- дуб з дэкаратыўнай пікоўкай спінкі, бяроза, з дэкаратыўнай пікоўкай спінкі/
- oak with back decorated with buttons, birch, with back decorated with buttons