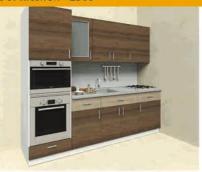

300

Набор для кухни «2600» Гарнітур для кухні «2600» A set of kitchen «2600»

Набор для кухни «2800» Гарнітур для кухні «2800» A set of kitchen «2800»

2600

Набор для кухни «3600» с угловым элементом Гарнітур для кухні «3600» з кутнім элементам A set of kitchen «3600» with the corner pieces