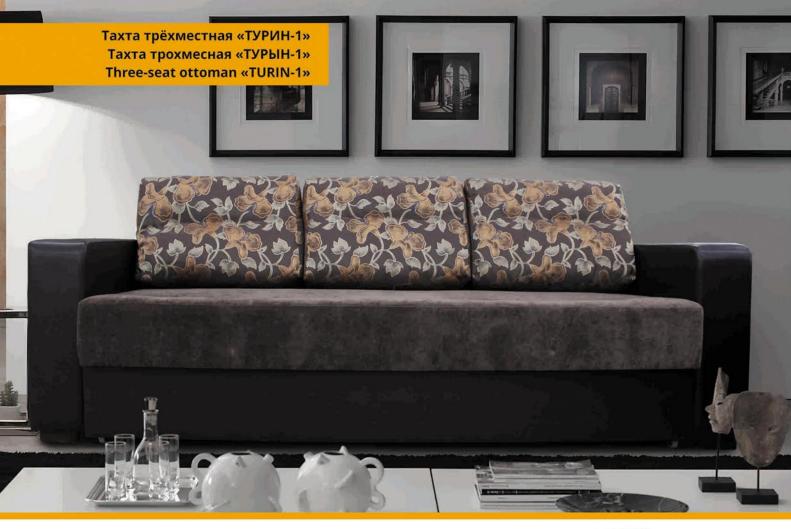

### Тахта/Tахта/Ottoman:

L2400xB1480xH920

Спальное место/спальнае месца/sleeps:

L1950xB1450

Банкетка/Банкетка/Bench:

L620xB620xH450

Наполнитель/напаўняльнік/filler:

пружинный блок/спружынны блок/spring unit

Трансформация/трансфармацыя/transformation:

«Еврокнижка»/«Еўракніжка»/«Euro book»

Обивка/абіўка/upholstery:

ткань или искусственная кожа/ тканіна або штучная скура/ fabric or artificial leather

Дополнительные особенности/ дадатковыя асаблівасці/

additional features:

полки в боковинах, ящик для белья в тахте и в банкетке, съёмные чехлы подушек/паліцы ў бакавінах, скрыня для бялізны ў тахце і ў банкетцы, здымныя чахлы падушак/shelves in the sidewalls, a box for linen in ottoman and bench, removable covers cushions

### Исполнение/выкананне/performance:

право- и левостороннее/ права- і левабаковае/ right- and left-hand

ПРУЖИННЫЙ БЛОК/ СПРУЖЫННЫ БЛОК/ SPRING UNIT

ТЕКСТИЛЬ/ ТЭКСТЫЛЬ/ **TEXTILES** 

L1530xB895xH890

Спальное место/спальнае месца/sleeps: