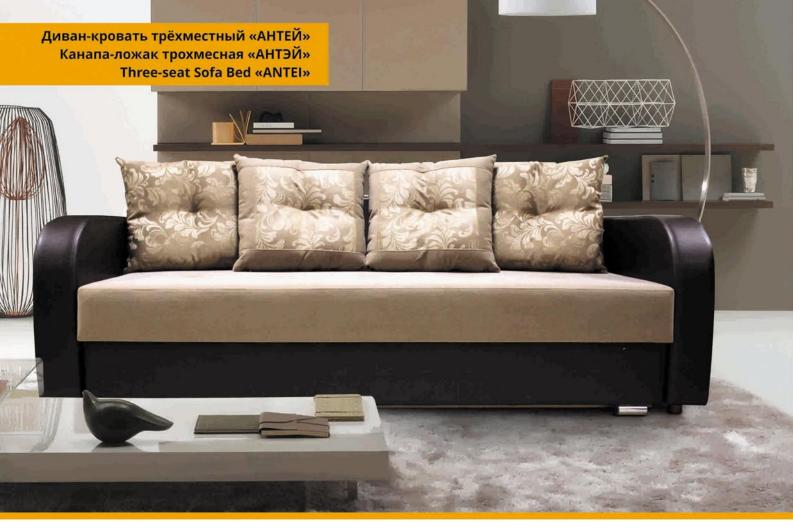

### Диван трёхместный/Канапа трохмесная/Three-seat sofa: L1760xB750xH1130

Диван двухместный/Канапа двумесная/Two-seat sofa:

L1220xB750xH1130

Кресло/Фатэль/Armchair:

L660xB750xH1130

### Наполнитель/напаўняльнік/filler:

эластичный пенополиуретан, пружина «змейка»/ эластычны пенаполіурэтан, спружына «змейка»/ flexible polyurethane foam, spring «snake»

### Обивка/абіўка/upholstery:

ткань или искусственная кожа/ тканіна або штучная скура/

fabric or artificial leather

### Дополнительные особенности:

декоративная пиковка и патинирование, декоративные элементы из натуральной древесины/дэкаратыўная пікоўка і пацініраванне, дэкаратыўныя элементы з натуральнай драўніны/decorative buttons and decorative greening, decorative items made of natural wood

### Варианты исполнения «Клео-1»/ Варыянты выканання «Клео-1»/ Versions «Cleo-1»:

- дуб с декоративной пиковкой спинки, берёза, с декоративной пиковкой спинки/
- дуб з дэкаратыўнай пікоўкай спінкі, бяроза, з дэкаратыўнай пікоўкай спінкі/
- oak with back decorated with buttons, birch, with back decorated with buttons