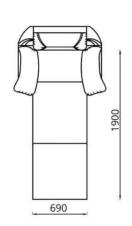

### Кресло-кровать/Фатэль-ложак/Chair-bed:

L1040xB895xH890

Спальное место/спальнае месца/sleeps:

L1860xB690