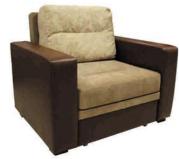

### Диван трёхместный/Канапа трохмесная/Three-seat sofa: L1760xB750xH1130

Диван двухместный/Канапа двумесная/Two-seat sofa:

L1220xB750xH1130

Кресло/Фатэль/Armchair:

L660xB750xH1130

### Наполнитель/напаўняльнік/filler:

эластичный пенополиуретан, пружина «змейка»/ эластычны пенаполіурэтан, спружына «змейка»/ flexible polyurethane foam, spring «snake»

### Обивка/абіўка/upholstery:

ткань или искусственная кожа/ тканіна або штучная скура/

fabric or artificial leather

### Дополнительные особенности:

декоративная пиковка и патинирование, декоративные элементы из натуральной древесины/дэкаратыўная пікоўка і пацініраванне, дэкаратыўныя элементы з натуральнай драўніны/decorative buttons and decorative greening, decorative items made of natural wood

### Варианты исполнения «Клео-1»/ Варыянты выканання «Клео-1»/ Versions «Cleo-1»:

- дуб с декоративной пиковкой спинки, берёза, с декоративной пиковкой спинки/
- дуб з дэкаратыўнай пікоўкай спінкі, бяроза, з дэкаратыўнай пікоўкай спінкі/
- oak with back decorated with buttons, birch, with back decorated with buttons