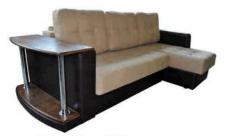

s: L1860xB1330

Кресло/Фатэль/Armchair:

L930xB1000xH1000

### Наполнитель/напаўняльнік/filler:

пружинный блок/спружынны блок/spring unit

# Трансформация/трансфармацыя/transformation: «Французская раскладушка»/

- «Французская раскладанка»/
- «French clamshell»

### Обивка/абіўка/upholstery:

ткань, натуральная или искусственная кожа/ тканіна, натуральная або штучная скура/ fabric, leather or artificial leather

### Дополнительные особенности/ дадатковыя асаблівасці/ additional features:

декоративные элементы из натуральной древесины/ дэкаратыўныя элементы з натуральнай драўніны/ decorative items made of natural wood







ПРУЖИННЫЙ БЛОК/ СПРУЖЫННЫ БЛОК/ SPRING UNIT



KOЖA/ CKYPA/ LEATHER



ИСКУССТВЕННАЯ КОЖА/ ШТУЧНАЯ СКУРА/ ARTIFICIAL LEATHER



TEKCTIVITIS/ TЭКСТЫЛЬ/ TEXTILES











L2540xB1480xH920

Спальное место/спальнае месца/sleeps:

L1960xB1410

Наполнитель/напаўняльнік/filler:

пружинный блок/спружынны блок/spring unit

Трансформация/трансфармацыя/transformation: «Еврокнижка»/«Еўракніжка»/«Euro book» Обивка/абіўка/upholstery:

ткань или искусственная кожа/ тканіна або штучная скура/ fabric or artificial leather

Дополнительные особенности/ дадатковыя асаблівасці/

additional features:

ящик для белья, механизм подъёма рамы в боковом сиденье, подлокотник изготовлен из натуральной древесины, встроенный столик, съёмные чехлы подушек/ скрыня для бялізны, механізм уздыму рамы ў бакавым сядзенні, падлакотнік выраблены з натуральнай драўніны,

убудаваны столік, здымныя чахлы падушак/ box for linen hoist frame in the side seat armrest made of natural wood, built-