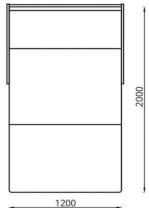

### МЕБЕЛЬ КОРПУСНАЯ/КОРПУСНАЯ МЭБЛЯ/FURNITURE CASE Шкаф для прихожей «СТЕЛЛА» Шафа для вітальні «СТЭЛА» Шкаф для прихожей «ТОПАЗ» L1200xB405xH2198 L1000xB405xH2200 Шафа для вітальні «ТАПАЗ» Wardrobe hallway «TOPAZ» Wardrobe hallway «STELLA» 236 236235 844 336 336 350 405 1411,5 2200 239, 411, 1258 428 400 m 469 9 BV 569 573 569 573 469 8U-469 964 1000 Комод для обуви «ОПАЛ» L1000xB405xH934 Комод L900xB521xH943 Камод для абутку «АПАЛ» Chest of drawers for shoes «OPAL» Камод L750xB405xH934 Chest of drawers 521 408