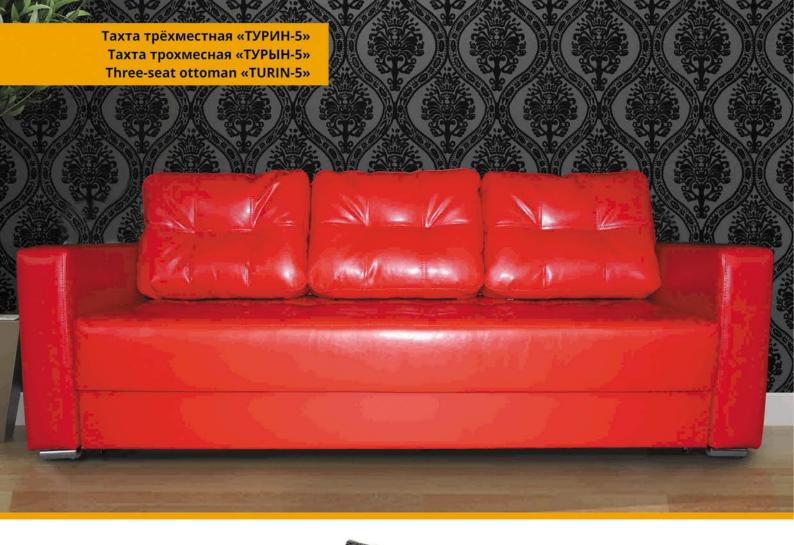

### Диван трёхместный/Канапа трохмесная/Three-seat sofa: L1760xB750xH1130

Диван двухместный/Канапа двумесная/Two-seat sofa:

L1220xB750xH1130

Кресло/Фатэль/Armchair:

L660xB750xH1130

### Наполнитель/напаўняльнік/filler:

эластичный пенополиуретан, пружина «змейка»/ эластычны пенаполіурэтан, спружына «змейка»/ flexible polyurethane foam, spring «snake»

### Обивка/абіўка/upholstery:

ткань или искусственная кожа/ тканіна або штучная скура/

fabric or artificial leather

### Дополнительные особенности:

декоративная пиковка и патинирование, декоративные элементы из натуральной древесины/дэкаратыўная пікоўка і пацініраванне, дэкаратыўныя элементы з натуральнай драўніны/decorative buttons and decorative greening, decorative items made of natural wood

### Варианты исполнения «Клео-1»/ Варыянты выканання «Клео-1»/ Versions «Cleo-1»:

- дуб с декоративной пиковкой спинки, берёза, с декоративной пиковкой спинки/
- дуб з дэкаратыўнай пікоўкай спінкі, бяроза, з дэкаратыўнай пікоўкай спінкі/
- oak with back decorated with buttons, birch, with back decorated with buttons