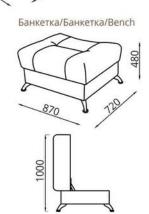

Диван-кровать/Канапа-ложак/Sofa Bed: L2030xB960xH980

Спальное место/спальнае месца/sleeps: L2030xB1260

Кресло раскладное/ Фатэль раскладны/ Folding chair: L870xB960xH980

Банкетка/Банкетка/Bench:

L870xB720xH480

Спальное место (кресло+банкетка)/ Спальнае месца (крэсла+банкетка)/ Bed (chair+bench):

L1975xB870

Наполнитель/напаўняльнік/filler:

эластичный пенополиуретан/ эластычны пенаполіурэтан/ flexible polyurethane foam

Трансформация/трансфармацыя/transformation: «Книжка»/«Кніжка»/«Book»

Обивка/абіўка/upholstery:

ткань или искусственная кожа/ тканіна або штучная скура/ fabric or artificial leather

Дополнительные особенности/дадатковыя асаблівасці/additional features: ящики для белья в диване-кровате, банкетке и кресле, съёмные чехлы подушек, разложенное кресло+банкетка=спальное место, хромированные ножки/ скрыня для бялізны ў канапе-ложку, банкетцы і фатэлі, здымныя чахлы падушак, раскладзены фатэль+банкетка=спальнае месца, храмаваныя ножкі/