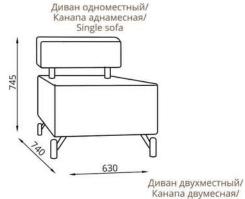

## Диваны офисные Канапы офісныя Office sofa

Диван одноместный/ Канапа аднамесная/ Single sofa: L630xB740xH745

Диван двухместный/ Канапа двумесная/ Two-seat sofa: L1260xB740xH745

Диван угловой/ Канапа кутняя/ Corner sofa: L740xB740xH745

Обивка/абіўка/upholstery: ткань или искусственная кожа/ тканіна або штучная скура/ fabricor artificial leather

Дополнительные особенности/ дадатковыя асаблівасці/ additional features:

хромированные ножки/ храмаваныя ножкі/ chrome plated legs

ИСКУССТВЕННАЯ КОЖА/ ШТУЧНАЯ СКУРА/ ARTIFICIAL LEATHER

ТЕКСТИЛЬ/ ТЭКСТЫЛЬ/ **TEXTILES** 