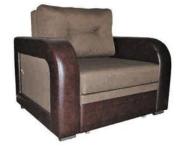

### Диван трёхместный/Канапа трохмесная/Three-seat sofa: L1760xB750xH1130

Диван двухместный/Канапа двумесная/Two-seat sofa:

L1220xB750xH1130

Кресло/Фатэль/Armchair:

L660xB750xH1130

### Наполнитель/напаўняльнік/filler:

эластичный пенополиуретан, пружина «змейка»/ эластычны пенаполіурэтан, спружына «змейка»/ flexible polyurethane foam, spring «snake»

### Обивка/абіўка/upholstery:

ткань или искусственная кожа/ тканіна або штучная скура/

fabric or artificial leather

### Дополнительные особенности:

декоративная пиковка и патинирование, декоративные элементы из натуральной древесины/дэкаратыўная пікоўка і пацініраванне, дэкаратыўныя элементы з натуральнай драўніны/decorative buttons and decorative greening, decorative items made of natural wood

### Варианты исполнения «Клео-1»/ Варыянты выканання «Клео-1»/ Versions «Cleo-1»:

- дуб с декоративной пиковкой спинки, берёза, с декоративной пиковкой спинки/
- дуб з дэкаратыўнай пікоўкай спінкі, бяроза, з дэкаратыўнай пікоўкай спінкі/
- oak with back decorated with buttons, birch, with back decorated with buttons