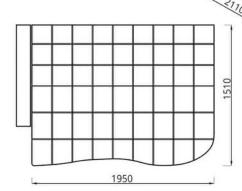

### Тахта/Тахта/Ottoman:

L1700xB880xH820

Спальное место/спальнае месца/sleeps:

L2030xB800

Наполнитель/напаўняльнік/filler:

пружинный блок/спружынны блок/spring unit Трансформация/трансфармацыя/transformation:

«Еврокнижка»/«Еўракніжка»/«Euro book» Обивка/абіўка/upholstery: ткань/тканіна/fabric

Дополнительные особенности/ дадатковыя асаблівасці/

additional features:

ящик для белья, съёмные чехлы подушек/ скрыня для бялізны, здымныя чахлы падушак/ box for linen, removable covers of pillows

Исполнение/выкананне/performance:

право- и левостороннее/ права- і левабаковае/ right- and left-hand

ПРУЖИННЫЙ БЛОК/ СПРУЖЫННЫ БЛОК/ SPRING UNIT

**Диван-кровать/Канапа-ложак/Sofa Bed:** L1920xB820xH800

Спальное место/спальнае месца/sleeps: