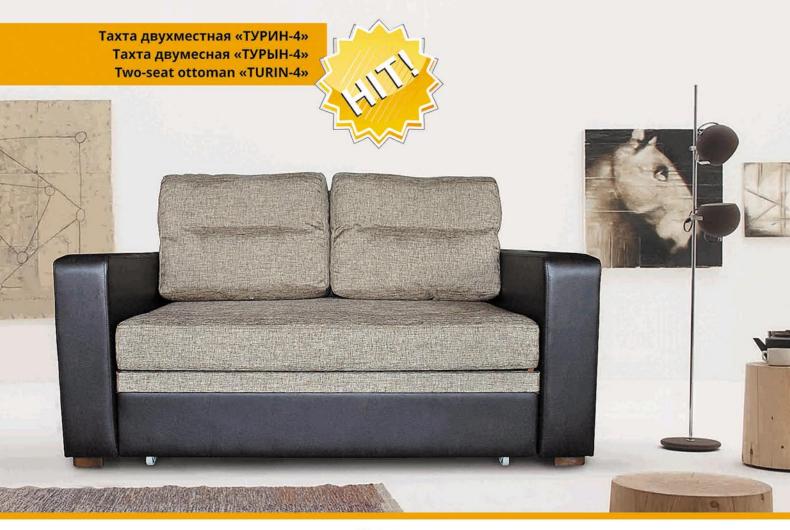

0

Наполнитель/напаўняльнік/filler:

пружинный блок/спружынны блок/spring unit

Трансформация/трансфармацыя/transformation:

«Еврокнижка»/«Еўракніжка»/«Euro book»

Обивка/абіўка/upholstery:

ткань или искусственная кожа/ тканіна або штучная скура/ fabric or artificial leather

Дополнительные особенности/ дадатковыя асаблівасці/

additional features:

полки в боковинах, ящик для белья в тахте и в банкетке, съёмные чехлы подушек/паліцы ў бакавінах, скрыня для бялізны ў тахце і ў банкетцы, здымныя чахлы падушак/shelves in the sidewalls, a box for linen in ottoman and bench, removable covers cushions

### Исполнение/выкананне/performance:

право- и левостороннее/ права- і левабаковае/ right- and left-hand



ПРУЖИННЫЙ БЛОК/ СПРУЖЫННЫ БЛОК/ SPRING UNIT







ТЕКСТИЛЬ/ ТЭКСТЫЛЬ/ **TEXTILES** 









L1530xB895xH890

Спальное место/спальнае месца/sleeps:

L1860xB1190

Наполнитель/напаўняльнік/filler:

пружинный блок/спружынны блок/spring unit

Трансформация/трансфармацыя/transformation:

выкатной «дельфин»/ выкатны «дэльфін»/ drawout «dolphin»

Обивка/абіўка/upholstery:

ткань или искусственная кожа/ тканіна або штучная скура/ fabric or artificial leather

Дополнительные особенности/ дадатковыя асаблівасці/

additional features:

съёмные чехлы подушек/ здымныя чахлы падушак/ removable covers of pillows







ПРУЖИННЫЙ БЛОК/ СПРУЖЫННЫ БЛОК/ SPRING UNIT



ИСКУССТВЕННАЯ КОЖА/ ШТУЧНАЯ СКУРА/ ARTIFICIAL LEATHER



TEKCTИЛЬ/ TЭKCTЫЛЬ/ TEXTILES









L2310xB1460xH840

Спальное место/спальнае месца/sleeps:

L1960xB1410

Наполнитель/напаўняльнік/filler:

пружинный блок/спружынны бл