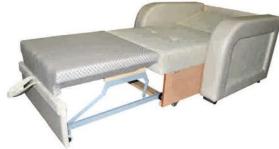

ДЕКОР ИЗ ДРЕВЕСИНЫ/ ДЭКОР З ДРАЎНІНЫ/ DECOR WOOD

Кресло/

Фатэль/

**Диван-кровать/Канапа-ложак/Sofa Bed:** L1830xB980xH1020

Спальное место/спальнае месца/sleeps: L1900xB1480

Наполнитель/напаўняльнік/filler:

пружинный блок/спружынны блок/spring unit Трансформация/трансфармацыя/transformation: «Конрад» (МТ-6)/«Конрад» (МТ-6)/«Conrad» (МТ-6)

Обивка/абіўка/upholstery:

ткань искусственная кожа/ тканіна або штучная скура/ fabric or artificial leather

Дополнительные особенности/ дадатковыя асаблівасці/ additional features:

прошитые мягкие элементы/ прашытыя мяккія элементы/ stitched soft elements

ПРУЖИННЫЙ БЛОК/ СПРУЖЫННЫ БЛОК/ SPRING UNIT

ИСКУССТВЕННАЯ КОЖА/ ШТУЧНАЯ СКУРА/ ARTIFICIAL LEATHER