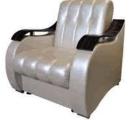

### Диван трёхместный/Канапа трохмесная/Three-seat sofa: L1760xB750xH1130

Диван двухместный/Канапа двумесная/Two-seat sofa:

L1220xB750xH1130

Кресло/Фатэль/Armchair:

L660xB750xH1130

### Наполнитель/напаўняльнік/filler:

эластичный пенополиуретан, пружина «змейка»/ эластычны пенаполіурэтан, спружына «змейка»/ flexible polyurethane foam, spring «snake»

### Обивка/абіўка/upholstery:

ткань или искусственная кожа/ тканіна або штучная скура/

fabric or artificial leather

### Дополнительные особенности:

декоративная пиковка и патинирование, декоративные элементы из натуральной древесины/дэкаратыўная пікоўка і пацініраванне, дэкаратыўныя элементы з натуральнай драўніны/decorative buttons and decorative greening, decorative items made of natural wood

### Варианты исполнения «Клео-1»/ Варыянты выканання «Клео-1»/ Versions «Cleo-1»:

- дуб с декоративной пиковкой спинки, берёза, с декоративной пиковкой спинки/
- дуб з дэкаратыўнай пікоўкай спінкі, бяроза, з дэкаратыўнай пікоўкай спінкі/
- oak with back decorated with buttons, birch, with back decorated with buttons