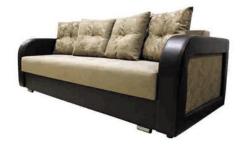

### Диван трёхместный/Канапа трохмесная/Three-seat sofa: L1760xB750xH1130

Диван двухместный/Канапа двумесная/Two-seat sofa:

L1220xB750xH1130

Кресло/Фатэль/Armchair:

L660xB750xH1130

### Наполнитель/напаўняльнік/filler:

эластичный пенополиуретан, пружина «змейка»/ эластычны пенаполіурэтан, спружына «змейка»/ flexible polyurethane foam, spring «snake»

### Обивка/абіўка/upholstery:

ткань или искусственная кожа/ тканіна або штучная скура/

fabric or artificial leather

### Дополнительные особенности:

декоративная пиковка и патинирование, декоративные элементы из натуральной древесины/дэкаратыўная пікоўка і пацініраванне, дэкаратыўныя элементы з натуральнай драўніны/decorative buttons and decorative greening, decorative items made of natural wood

### Варианты исполнения «Клео-1»/ Варыянты выканання «Клео-1»/ Versions «Cleo-1»:

- дуб с декоративной пиковкой спинки, берёза, с декоративной пиковкой спинки/
- дуб з дэкаратыўнай пікоўкай спінкі, бяроза, з дэкаратыўнай пікоўкай спінкі/
- oak with back decorated with buttons, birch, with back decorated with buttons