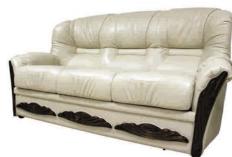

### Диван трёхместный/Канапа трохмесная/Three-seat sofa: L1760xB750xH1130

Диван двухместный/Канапа двумесная/Two-seat sofa:

L1220xB750xH1130

Кресло/Фатэль/Armchair:

L660xB750xH1130

### Наполнитель/напаўняльнік/filler:

эластичный пенополиуретан, пружина «змейка»/ эластычны пенаполіурэтан, спружына «змейка»/ flexible polyurethane foam, spring «snake»

### Обивка/абіўка/upholstery:

ткань или искусственная кожа/ тканіна або штучная скура/

fabric or artificial leather

### Дополнительные особенности:

декоративная пиковка и патинирование, декоративные элементы из натуральной древесины/дэкаратыўная пікоўка і пацініраванне, дэкаратыўныя элементы з натуральнай драўніны/decorative buttons and decorative greening, decorative items made of natural wood

### Варианты исполнения «Клео-1»/ Варыянты выканання «Клео-1»/ Versions «Cleo-1»:

- дуб с декоративной пиковкой спинки, берёза, с декоративной пиковкой спинки/
- дуб з дэкаратыўнай пікоўкай спінкі, бяроза, з дэкаратыўнай пікоўкай спінкі/
- oak with back decorated with buttons, birch, with back decorated with buttons